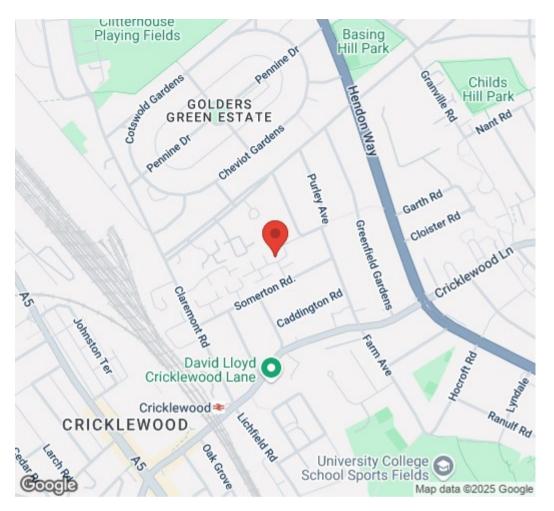

Enjoying the ease of private off-street parking, as well as access to attractive communal gardens, offering a tranquil space to unwind after a busy day.

Located just 0.3 miles from Cricklewood Station (Thameslink), St Pancras station is just a 10-minute journey, with Farringdon just 16 minutes. For tube access, Golders Green and Brent Cross stations (Northern Line) are both within 1 mile, giving you multiple options to access the West End and the City. A wide array of bus routes along Cricklewood Broadway adds further convenience.