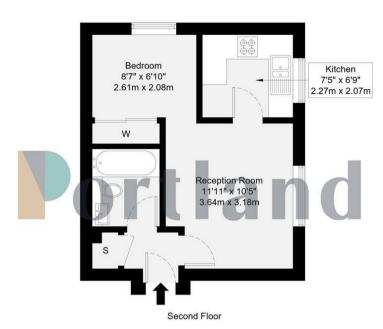

- FULLY REDECORATED
- NEW CARPETS
- · SEPARATE Kitchen
- · PRIVATE OFF STREET PARKING
- · Quiet Location
- VERY CLOSE to THAMESLINK
- · AVAILABLE IMMEDIATELY

Windmill Drive, NW2

29.8 sq m / 321 sq ft

Disclaimer: Floorplan measurements are approximate and are for illustrative purposes only. While we do not doubt the floorplan accuracy and completeness, you or your advisors should conduct a careful, independent investigation of the property in respect of monetary valuation.