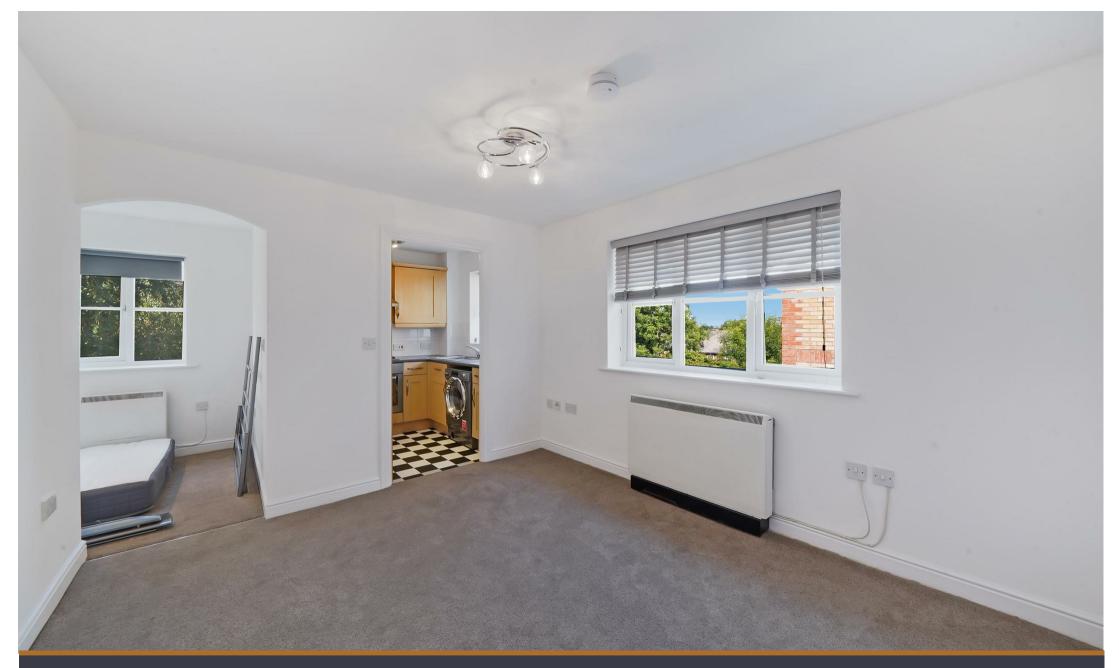

Step inside to discover a well-designed layout offering a bright and spacious living room, a contemporary fitted kitchen, a double bedroom with ample storage, and a sleek bathroom. A large window lets in plenty of natural light, creating a warm and inviting atmosphere.