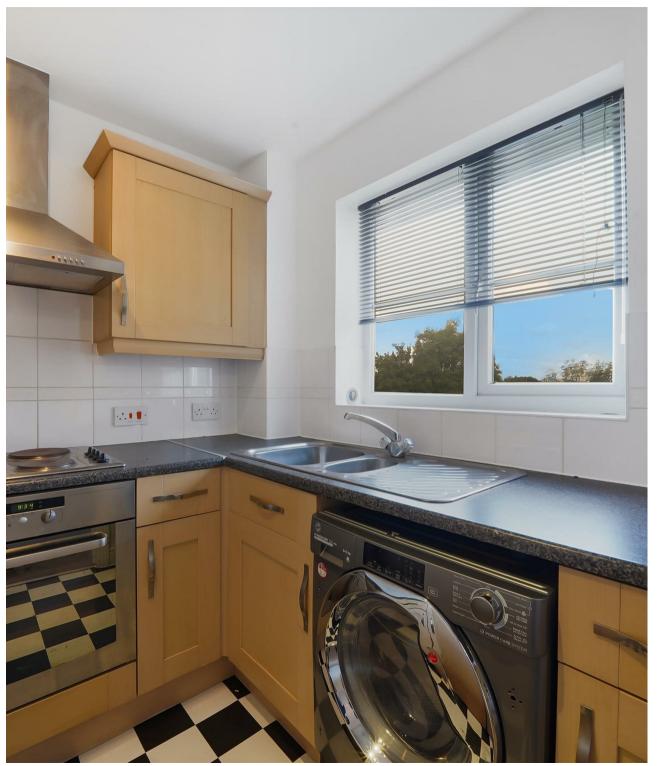

Step inside to discover a well-designed layout offering a bright and spacious living room, a contemporary fitted kitchen, a double bedroom with ample storage, and a sleek bathroom. A large window lets in plenty of natural light, creating a warm and inviting atmosphere.