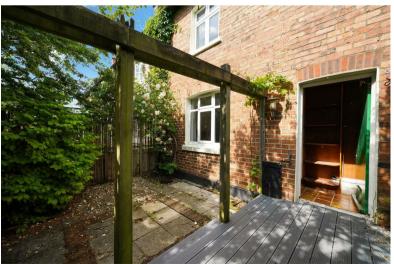

Externally we have FRONT & REAR PRIVATE GARDENS with feature DECKING and a LARGE ARTIST STUDIO / GYM that enjoys both power and utilities.

For the green-fingered, a separate allotment is available at the rear of the house, accessed by a short footpath. This space enjoys raised planters for vegetables or flowers and offers a lovely space to sit, away from the bustle of everyday life.