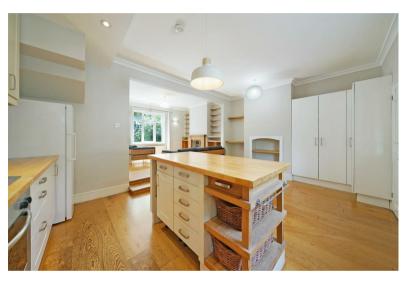

The ground floor comprises an expansive OPEN PLAN Kitchen reception with ISLAND UNITS and ample room for dining and seating, a SEPARATE UTILITY ROOM and further WC. A cosy WOOD BURNER gives extra ambience for those winter nights and provides for an atmospheric living space. Upstairs we find THREE DOUBLE BEDROOMS and a MODERN BATHROOM with tub and overhead shower.