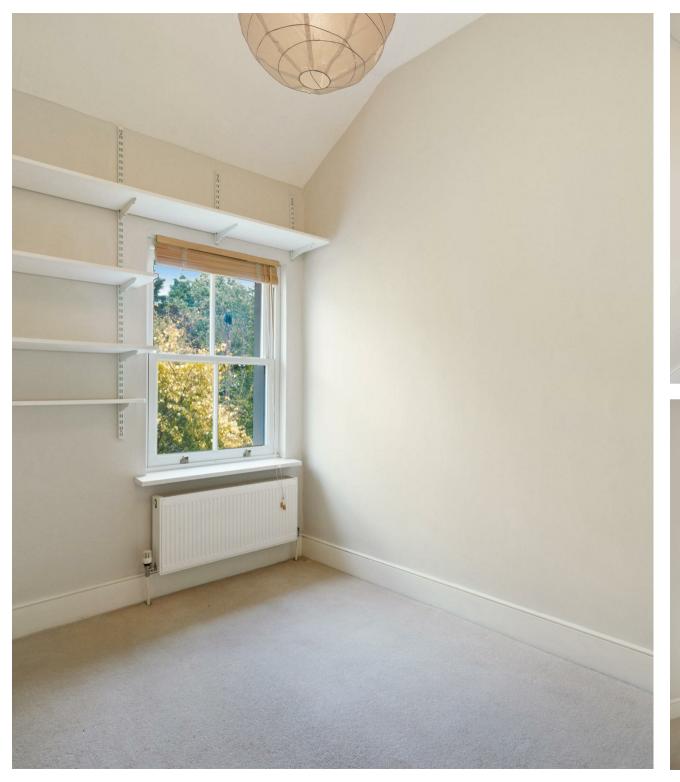

The ground floor comprises an expansive OPEN PLAN Kitchen reception with ISLAND UNITS and ample room for dining and seating, a SEPARATE UTILITY ROOM and further WC. A cosy WOOD BURNER gives extra ambience for those winter nights and provides for an atmospheric living space. Upstairs we find THREE DOUBLE BEDROOMS and a MODERN BATHROOM with tub and overhead shower.