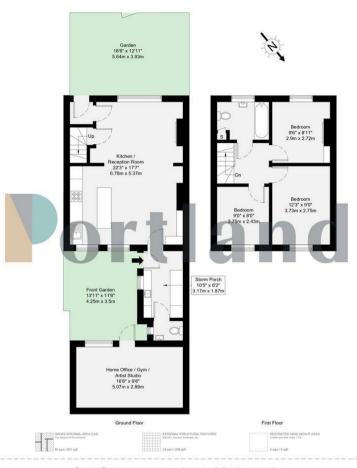

The ground floor comprises an expansive OPEN PLAN Kitchen reception with ISLAND UNITS and ample room for dining and seating, a SEPARATE UTILITY ROOM and further WC. A cosy WOOD BURNER gives extra ambience for those winter nights and provides for an atmospheric living space. Upstairs we find THREE DOUBLE BEDROOMS and a MODERN BATHROOM with tub and overhead shower.

Externally we have FRONT & REAR PRIVATE GARDENS with feature DECKING and a LARGE ARTIST STUDIO / GYM that enjoys both power and utilities.

For the green-fingered, a separate allotment is available at the rear of the house, accessed by a short footpath. This space enjoys raised planters for vegetables or flowers and offers a lovely space to sit, away from the bustle of everyday life.

- · \*\* FULL OF CHARM \*\*
- · Open Plan
- · Wooden Flooring
- · Separate STUDIO/GYM/OFFICE
- · Plentiful STORAGE
- · Quiet Location
- · WOOD BURNING FIREPLACE
- · EPC Band C

Brent Terrace, NW2

gross internal area 80 sq m / 861 sq ft

Disclaimer: Floorplan measurements are approximate and are for illustrative purposes only. While we do not doubt the floorplan accuracy and completeness, you or your advisors should conduct a careful, independent investigation of the property in respect of monetary valuation.