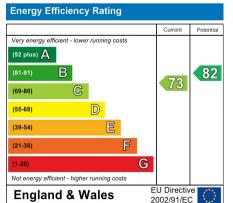

- · \*\* FULL OF CHARM \*\*
- · Open Plan
- · Wooden Flooring
- · Separate STUDIO/GYM/OFFICE
- · Plentiful STORAGE
- · Quiet Location
- · WOOD BURNING FIREPLACE
- · EPC Band C

Brent Terrace, NW2

gross internal area 80 sq m / 861 sq ft