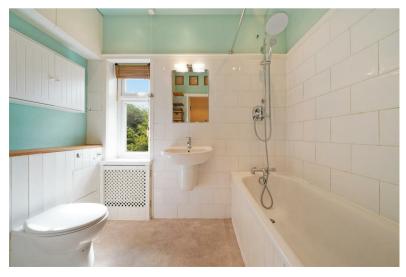

The ground floor comprises an expansive OPEN PLAN Kitchen reception with ISLAND UNITS and ample room for dining and seating, a SEPARATE UTILITY ROOM and further WC. A cosy WOOD BURNER gives extra ambience for those winter nights and provides for an atmospheric living space. Upstairs we find THREE DOUBLE BEDROOMS and a MODERN BATHROOM with tub and overhead shower.