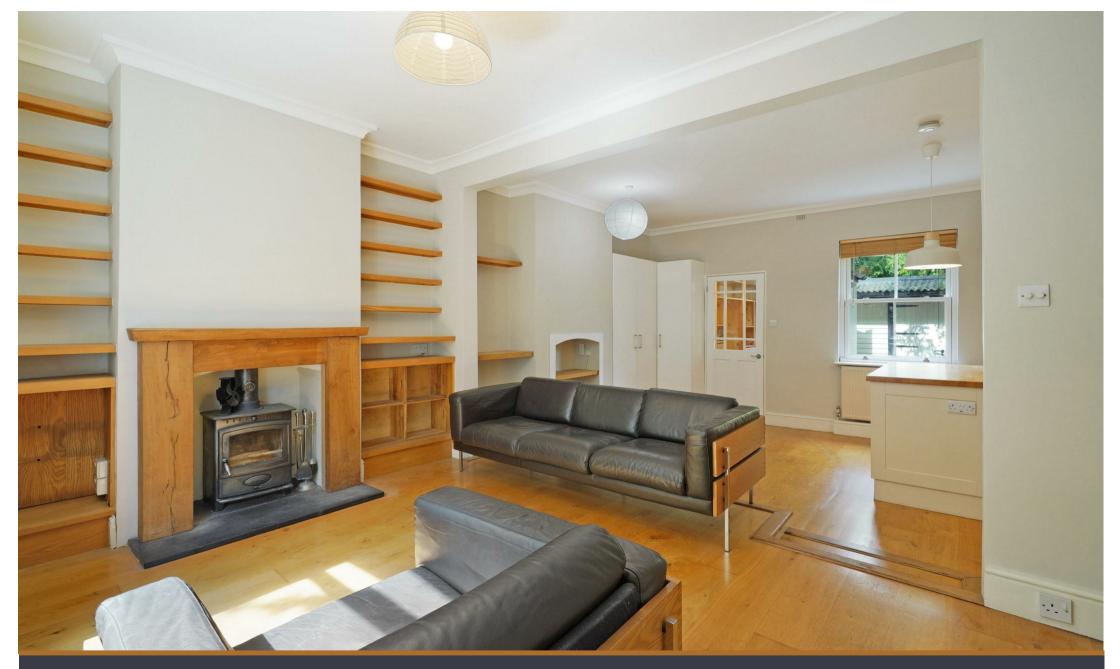

The ground floor comprises an expansive OPEN PLAN Kitchen reception with ISLAND UNITS and ample room for dining and seating, a SEPARATE UTILITY ROOM and further WC. A cosy WOOD BURNER gives extra ambience for those winter nights and provides for an atmospheric living space. Upstairs we find THREE DOUBLE BEDROOMS and a MODERN BATHROOM with tub and overhead shower.

- · \*\* FULL OF CHARM \*\*
- · Open Plan
- · Wooden Flooring
- · Separate STUDIO/GYM/OFFICE
- · Plentiful STORAGE
- · Quiet Location
- · WOOD BURNING FIREPLACE
- · EPC Band C

Brent Terrace, NW2

gross internal area 80 sq m / 861 sq ft