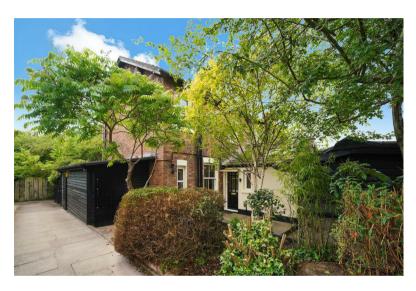

Externally we have FRONT & REAR PRIVATE GARDENS with feature DECKING and a LARGE ARTIST STUDIO / GYM that enjoys both power and utilities.

For the green-fingered, a separate allotment is available at the rear of the house, accessed by a short footpath. This space enjoys raised planters for vegetables or flowers and offers a lovely space to sit, away from the bustle of everyday life.