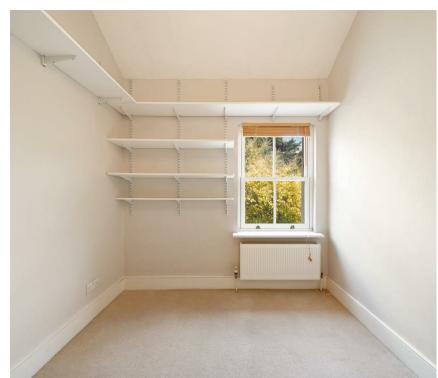

The ground floor comprises an expansive OPEN PLAN Kitchen reception with ISLAND UNITS and ample room for dining and seating, a SEPARATE UTILITY ROOM and further WC. A cosy WOOD BURNER gives extra ambience for those winter nights and provides for an atmospheric living space. Upstairs we find THREE DOUBLE BEDROOMS and a MODERN BATHROOM with tub and overhead shower.