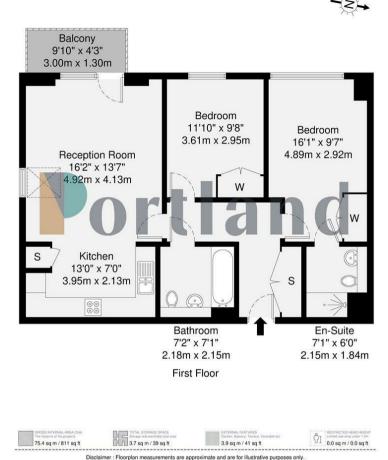

2 Bedroom Flowers Close, NW2

£400,000 Leasehold Set on the upper floor of a popular new build development, Portland Estate Agents are pleased to offer this great starter home to the market.

This apartment features a modern fully fitted open plan kitchen going into a beautiful reception room with direct access to a private patio. Additionally there two large double bedrooms with built in storage, one with en suite, a family bathroom and utility cupboard.

## Portland

Cipher Court, NW2

75.4 sq m / 811 sq ft

90 Walm Lane, London, NW2 4QY 020 8451 9844 info@portlandestateagents.co.uk www.portlandestateagents.co.uk

Important Notice - These particulars have been prepared in good faith and they are not intended to constitute part of an offer or contract. We have not performed a structural survey on this property and the services, appliances and specific fittings have not been tested. All photographs, measurements, floor plans and distances referred to are given as a guide and should not be relied upon.