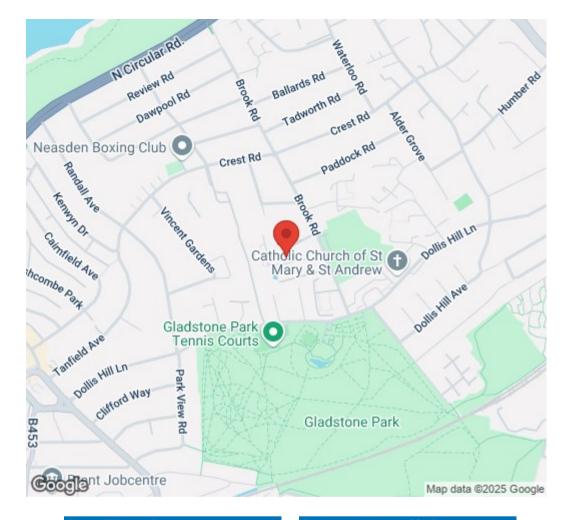

Flowers Close is a popular residential cul-de-sac named after the codebreaker Thomas Flowers, who famously worked on the Colossus computer inspired by Alan Turing. It's built next to the historic Post Office Research Station which twinned with Bletchley Park during WVII and also is a stones throw from Winston Churchill's Cabinet War Room bunker.

The rolling green space of Gladstone Park is a short stroll away, and it is well positioned for commuters to Willesden Green & Dollis Hill Underground Stations (on the Jubilee line) not forgetting the huge £4.6billion regeneration of Brent Cross and it's new station on the Thameslink which has just been completed. Access to the North Circular is also close by.