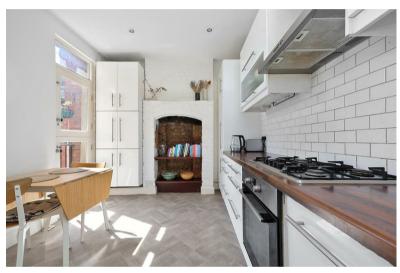

3 Bedroom Chapter Road, NW2

Asking Price £600,000 Leasehold Victorian mansion flats are incredibly hard to find in Willesden Green, this three bedroom apartment is a rare find for the area.

Boasting an impressive 894sqft of space, this charming home offers excellent proportions in a wonderful building. Buyers can expect to find a large eat in kitchen with a small balcony, two excellent sized bedrooms - one of which features a five bay "turret" window, a further single room and a breath-taking living room flooded with light. Period features are found throughout from the gorgeous wooden flooring to the fireplaces.

- · Rarely available mansion flat
- · Nearly 900sqft of accomadation
- · Three bedrooms
- · Stunning original features
- · Close to Willesden Green Station
- Access to Gladstone Park just a short stroll away
- · Separate kitchen
- · Flooded with natural light
- · Gorgeous original features
- · Upper floor