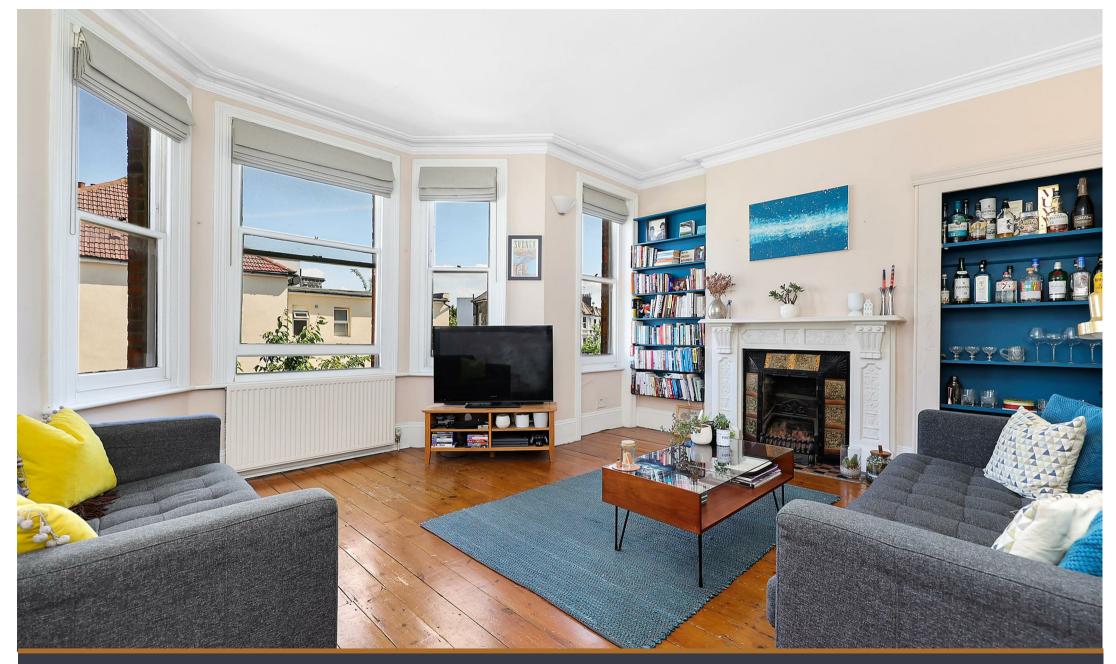

3 Bedroom Chapter Road, NW2

Asking Price £600,000 Leasehold Victorian mansion flats are incredibly hard to find in Willesden Green, this three bedroom apartment is a rare find for the area.

Boasting an impressive 894sqft of space, this charming home offers excellent proportions in a wonderful building. Buyers can expect to find a large eat in kitchen with a small balcony, two excellent sized bedrooms - one of which features a five bay "turret" window, a further single room and a breath-taking living room flooded with light. Period features are found throughout from the gorgeous wooden flooring to the fireplaces.

- · Rarely available mansion flat
- · Nearly 900sqft of accomadation
- · Three bedrooms
- · Stunning original features
- · Close to Willesden Green Station
- Access to Gladstone Park just a short stroll away
- · Separate kitchen
- · Flooded with natural light
- · Gorgeous original features
- · Upper floor