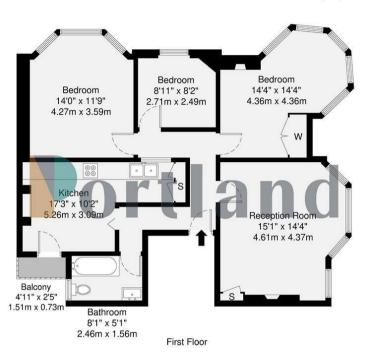

Chapter Road, NW2

83.1 sq m / 894 sq ft

GROSS INTERNAL AREA (GIA)
The toolprint of the property

83.1 sq m / 894 sq ft

TOTAL STORAGE SPACE Storage and wardrobe total area 1.6 sq m / 17 sq ft

EXTERNAL FEATURES
Garden, Balcony, Terrace, Verandah e

SI RESTRICTED HEAD HEIGHT Limited use area under 1.5m 0.0 sq m / 0.0 sq ft

Disclaimer: Floorplan measurements are approximate and are for illustrative purposes only. While we do not doubt the floorplan accuracy and completeness, you or your advisors should conduct a careful, independent investigation of the property in respect of monetary valuation.