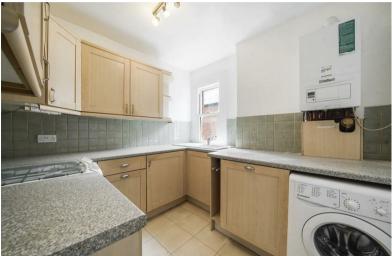

Inside, the property features two generous double bedrooms, a stylish bathroom complete with bathtub and overhead shower, and a large, light-filled living room with a characterful bay window. The separate kitchen offers plenty of storage and worktop space, making it ideal for home cooking or entertaining. With double glazing, gas central heating, and fresh neutral décor throughout, the flat is ready to move into and would suit professionals, couples, or small families.