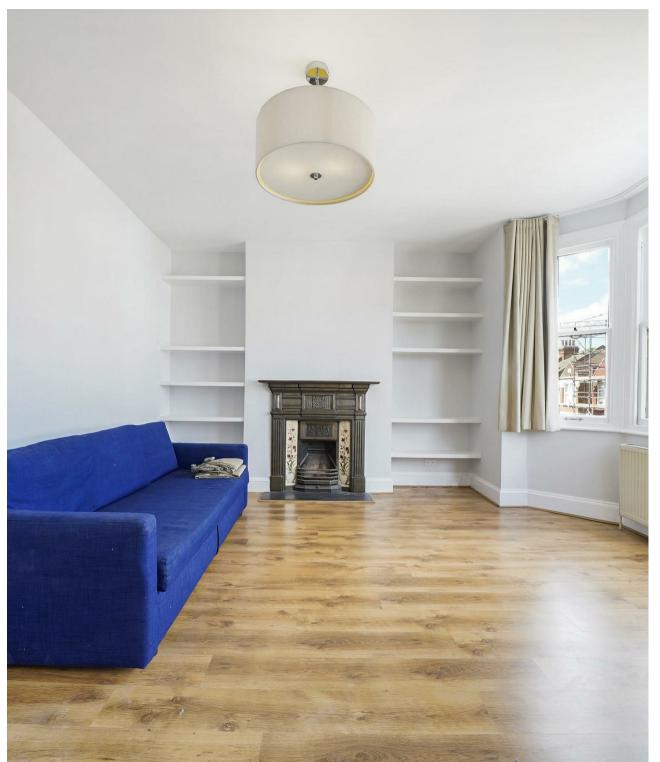

Inside, the property features two generous double bedrooms, a stylish bathroom complete with bathtub and overhead shower, and a large, light-filled living room with a characterful bay window. The separate kitchen offers plenty of storage and worktop space, making it ideal for home cooking or entertaining. With double glazing, gas central heating, and fresh neutral décor throughout, the flat is ready to move into and would suit professionals, couples, or small families.