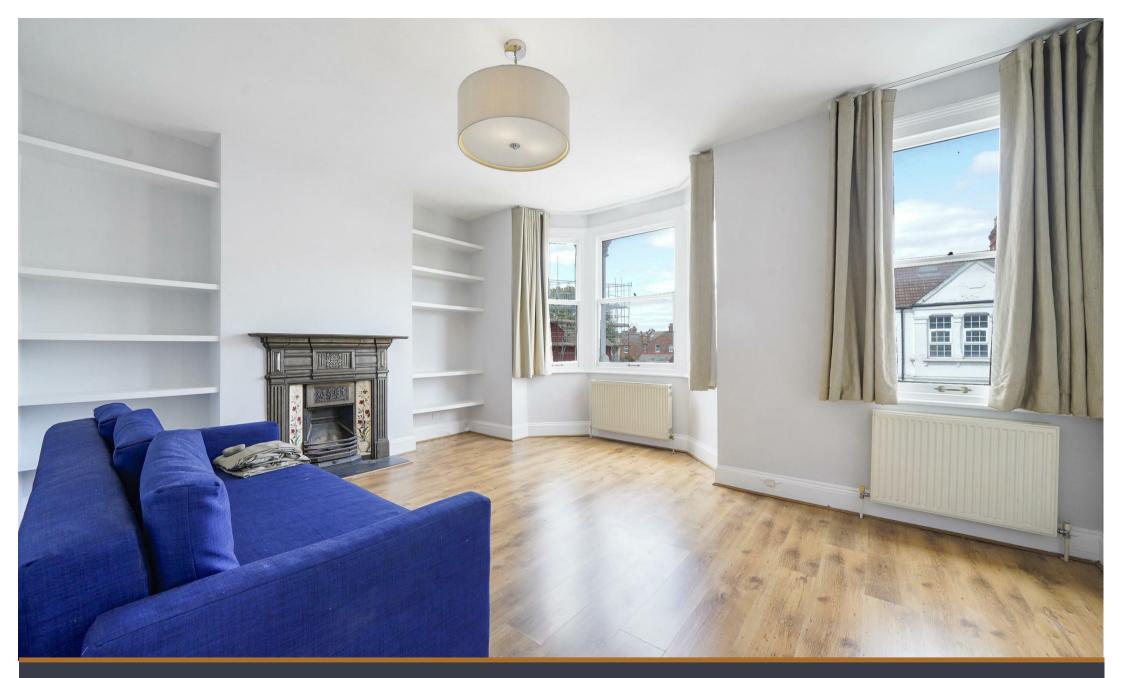

Inside, the property features two generous double bedrooms, a stylish bathroom complete with bathtub and overhead shower, and a large, light-filled living room with a characterful bay window. The separate kitchen offers plenty of storage and worktop space, making it ideal for home cooking or entertaining. With double glazing, gas central heating, and fresh neutral décor throughout, the flat is ready to move into and would suit professionals, couples, or small families.