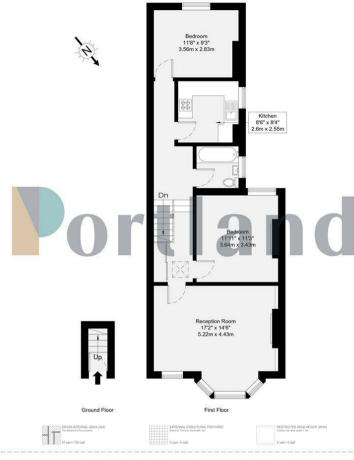

Inside, the property features two generous double bedrooms, a stylish bathroom complete with bathtub and overhead shower, and a large, light-filled living room with a characterful bay window. The separate kitchen offers plenty of storage and worktop space, making it ideal for home cooking or entertaining. With double glazing, gas central heating, and fresh neutral décor throughout, the flat is ready to move into and would suit professionals, couples, or small families.

## Portland

Ivy Road, NW2

GROSS INTERNAL AREA 67 sq m / 720 sq ft

Disclaimer: Floorplan measurements are approximate and are for illustrative purposes only. While we do not doubt the floorplan accuracy and completeness, you or your advisors should conduct a careful, independent investigation of the property in respect of monetary valuation.