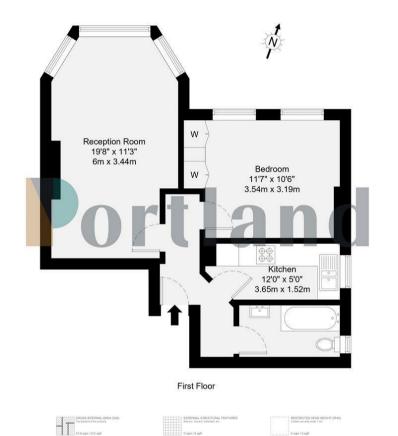

- In The Beautiful Mapesbury
  Conservation
- · Off-Street Parking
- · Spacious Reception Room
- · Built-In Wardrobes
- Suitable for Single Occupants or Couples

Anson Road, NW2

GROSS INTERNAL AREA 47.6 sq m / 512 sq ft

Disclaimer: Floorplan measurements are approximate and are for illustrative purposes only. While we do not doubt the floorplan accuracy and completeness, you or your advisors should conduct a careful, independent investigation of the property in respect of monetary valuation.