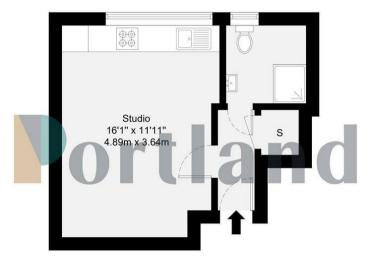

0 Bedroom Cricklewood Broadway, NW2

£1,200 PCM

A modern and fully self-contained Studio flat, ideal for singles or couples

Discover this bright and well-presented self-contained studio flat located in the heart of Cricklewood. Perfectly positioned on Cricklewood Broadway, this property offers excellent access to local amenities, transport links, and a vibrant community atmosphere.

This lovely studio enjoys a private, modern fitted kitchen with appliances and a contemporary bathroom with shower. Further benefits include laminate flooring throughout, and double-glazed windows for added comfort.

- · Fully self-contained
- · Secure, gated entry
- · VERY close to shops
- · Close to transport
- · Fantastic condition
- · Surprisingly quiet
- · Use of a communal terrace
- · EPC Band E

Second Floor

Disclaimer: Floorplan measurements are approximate and are for illustrative purposes only. While we do not doubt the floorplan accuracy and completeness, you or your advisors should conduct a careful, independent investigation of the property in respect of monetary valuation.