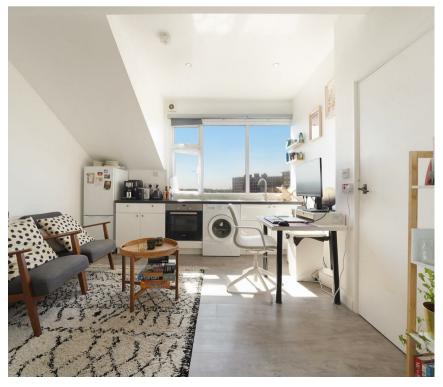

0 Bedroom Cricklewood Broadway, NW2

£1,200 PCM

A modern and fully self-contained Studio flat, ideal for singles or couples

Discover this bright and well-presented self-contained studio flat located in the heart of Cricklewood. Perfectly positioned on Cricklewood Broadway, this property offers excellent access to local amenities, transport links, and a vibrant community atmosphere.

This lovely studio enjoys a private, modern fitted kitchen with appliances and a contemporary bathroom with shower. Further benefits include laminate flooring throughout, and double-glazed windows for added comfort.

- · Fully self-contained
- · Secure, gated entry
- · VERY close to shops
- · Close to transport
- · Fantastic condition
- · Surprisingly quiet
- · Use of a communal terrace
- · EPC Band E

Second Floor

Disclaimer: Floorplan measurements are approximate and are for illustrative purposes only. While we do not doubt the floorplan accuracy and completeness, you or your advisors should conduct a careful, independent investigation of the property in respect of monetary valuation.