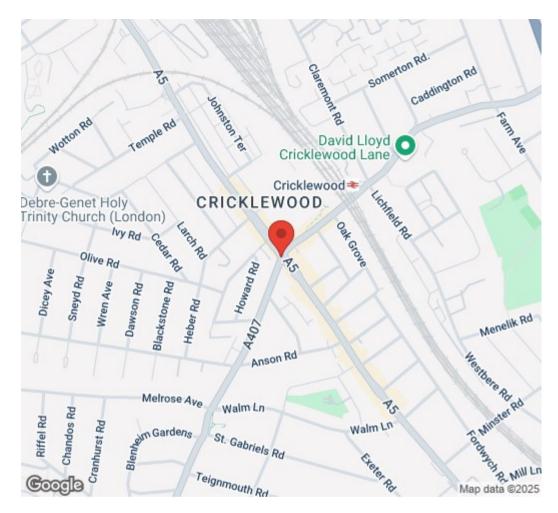

Situated above shops on Cricklewood Broadway (A5), this charming flat is surrounded by shops, cafés, and supermarkets, all within a 5-minute walk. Access is provided from the rear, via a secure gated (with code) entrance with intercom access.

Enjoying excellent Transport Links with Cricklewood Thameslink Station just 0.4 miles away providing direct trains to St Pancras International, Farringdon, and Luton Airport, and Willesden Green underground Station (ZONE 2 Jubilee Line) also just 0.6 miles away.

Multiple bus routes (16, 32, 189, 245, 260, 266, 460, N16) serving Central London and nearby areas run from directly outside and the M1 motorway and North Circular (A406) are readily accessible.

The glorious Gladstone Park is just 0.6 miles away offering walks, sports facilities, and panoramic views of London