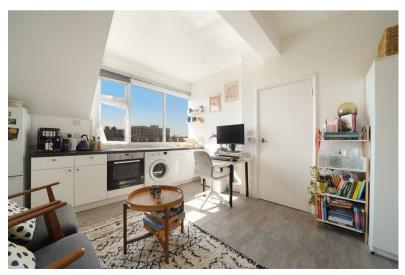

0 Bedroom Cricklewood Broadway, NW2

£1,200 PCM

A modern and fully self-contained Studio flat, ideal for singles or couples

Discover this bright and well-presented self-contained studio flat located in the heart of Cricklewood. Perfectly positioned on Cricklewood Broadway, this property offers excellent access to local amenities, transport links, and a vibrant community atmosphere.

This lovely studio enjoys a private, modern fitted kitchen with appliances and a contemporary bathroom with shower. Further benefits include laminate flooring throughout, and double-glazed windows for added comfort.

- · Fully self-contained
- · Secure, gated entry
- · VERY close to shops
- · Close to transport
- · Fantastic condition
- · Surprisingly quiet
- · Use of a communal terrace
- · EPC Band E

Second Floor

Disclaimer: Floorplan measurements are approximate and are for illustrative purposes only. While we do not doubt the floorplan accuracy and completeness, you or your advisors should conduct a careful, independent investigation of the property in respect of monetary valuation.