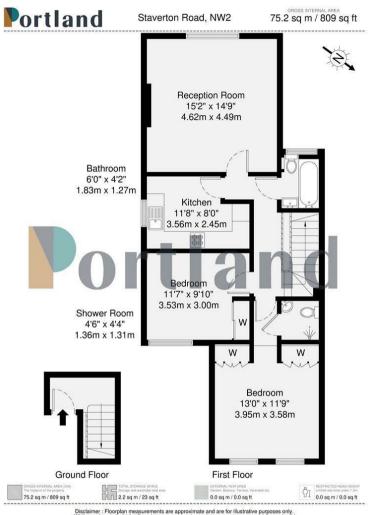

2 Bedroom Staverton Road, NW2

£500,000 Leasehold Spanning over 800sqft is a stunning top floor apartment in a grand town house.

Buyers will be immediately impressed by the large living room at the front, with vaulted ceilings and an abundance of light. Both of the double bedrooms offer excellent built in storage, and bright views. There is a fully fitted separate kitchen and also two bathrooms in the property one of which is ensuite.

- · Over 800 Sq. Ft
- Two Double Bedrooms / 2
  Bathrooms
- Large Reception Room with Vaulted Ceiling
- · Separate Modern Kitchen
- · Top Floor
- · Flooded with natural light
- · 0.5 miles to Willesden Green
- 0.3 mile walk to Nuffield Gym & South Hampstead Cricket Club
- · EPC Band D
- Vacant possession and perfect for first time buyers

Disclaimer: Floorplan measurements are approximate and are for illustrative purposes only. While we do not doubt the floorplan accuracy and completeness, you or your advisors should conduct a careful, independent investigation of the property in respect of monetary valuation.