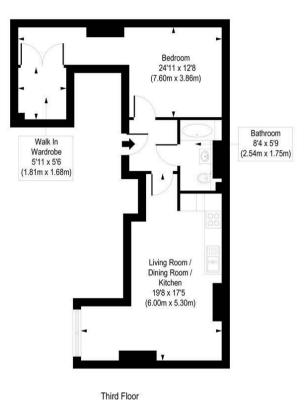

Amoro Court - Flat 9
Approx. Gross Internal Floor Area 508 sq. ft / 47.20 sq. m

COMPLIANT WITH RICS CODE OF MEASURING PRACTICE. Floorplan is for illustrative purposes only and is not to scale. Every attempt has been made to ensure the accuracy the floorplan shown, however all measurements, fautures, fittings and data shown are ar approximate interpretation for illustrative purposes only. Liability for errors, omissions of the provided of the provided of the purposes only.