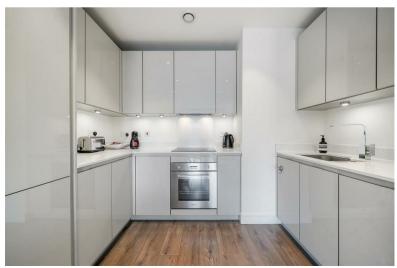

1 Bedroom Neasden Lane, NW10

£1,850 PCM

Offered to the market is a wonderful 4th floor one bedroom apartment with private winter balcony.

Spanning nearly 550sqft, renters can expect to find a decent sized hallway on arrival with excellent storage. There is a bright open plan kitchen living room with direct access to a private winter garden with views over the church and Wembley arches. There is great double bedroom with built in storage as well as a fully fitted family bathroom.