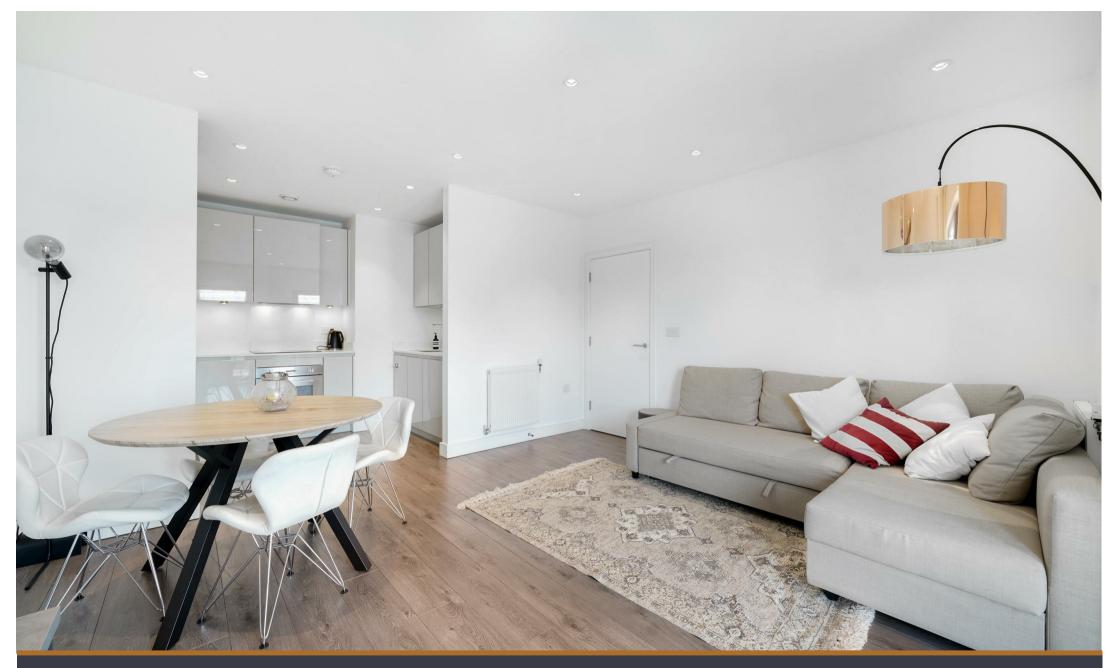

1 Bedroom Neasden Lane, NW10

£1,850 PCM

Offered to the market is a wonderful 4th floor one bedroom apartment with private winter balcony.

Spanning nearly 550sqft, renters can expect to find a decent sized hallway on arrival with excellent storage. There is a bright open plan kitchen living room with direct access to a private winter garden with views over the church and Wembley arches. There is great double bedroom with built in storage as well as a fully fitted family bathroom.

Caneletto Court is a newly built apartment with video entry security system, gorgeous communal roof terrace and excellent access to the Jubilee Line (Neasden). The ever popular Roundwood Park is a short stroll away and renters will benefit the abundance of shops nearby.

- · Furnished & Ready To Move-In
- Close to Trabsport Links & Amenities
- · Winter Balcony
- · Large Bedroom
- · Communal Roof Terrace
- Abundance Of Storage
  Throughout
- · Excellent Security
- · Open Plan Living Space
- FURNISHED
- · EPC B