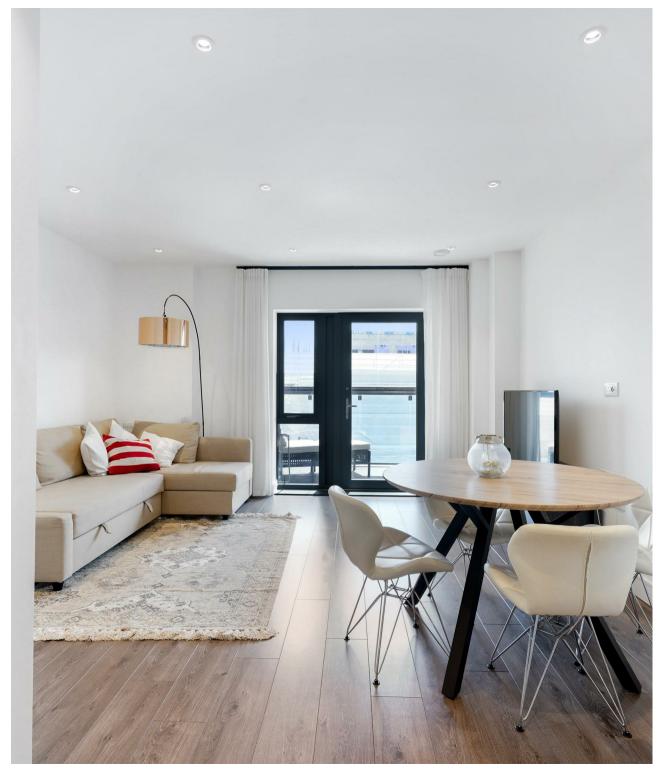

1 Bedroom Neasden Lane, NW10

£1,850 PCM

Offered to the market is a wonderful 4th floor one bedroom apartment with private winter balcony.

Spanning nearly 550sqft, renters can expect to find a decent sized hallway on arrival with excellent storage. There is a bright open plan kitchen living room with direct access to a private winter garden with views over the church and Wembley arches. There is great double bedroom with built in storage as well as a fully fitted family bathroom.

- · Furnished & Ready To Move-In
- Close to Trabsport Links & Amenities
- · Winter Balcony
- · Large Bedroom
- · Communal Roof Terrace
- Abundance Of Storage
  Throughout
- · Excellent Security
- · Open Plan Living Space
- FURNISHED
- · EPC B