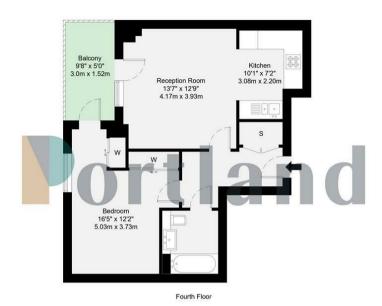

1 Bedroom Neasden Lane, NW10

£1,850 PCM

Offered to the market is a wonderful 4th floor one bedroom apartment with private winter balcony.

Spanning nearly 550sqft, renters can expect to find a decent sized hallway on arrival with excellent storage. There is a bright open plan kitchen living room with direct access to a private winter garden with views over the church and Wembley arches. There is great double bedroom with built in storage as well as a fully fitted family bathroom.

Disclaimer: Floorplan measurements are approximate and are for illustrative purposes only. While we do not doubt the floorplan accuracy and completeness, you or your advisors should conduct a careful, independent investigation of the property in respect of monetary valuation.