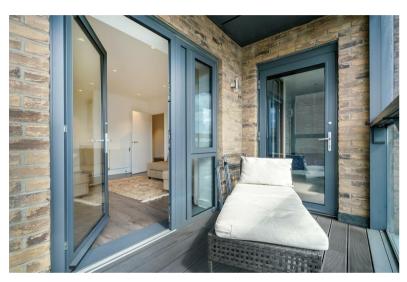

1 Bedroom Neasden Lane, NW10

£1,850 PCM

Offered to the market is a wonderful 4th floor one bedroom apartment with private winter balcony.

Spanning nearly 550sqft, renters can expect to find a decent sized hallway on arrival with excellent storage. There is a bright open plan kitchen living room with direct access to a private winter garden with views over the church and Wembley arches. There is great double bedroom with built in storage as well as a fully fitted family bathroom.

- · Furnished & Ready To Move-In
- Close to Trabsport Links & Amenities
- · Winter Balcony
- · Large Bedroom
- · Communal Roof Terrace
- Abundance Of Storage
  Throughout
- · Excellent Security
- · Open Plan Living Space
- FURNISHED
- · EPC B