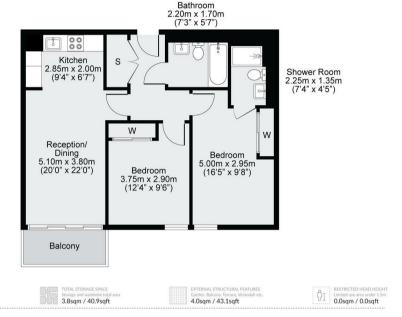

This stunning apartment features a spacious master bedroom with ample storage, providing plenty of room for your belongings and the en suite shower room adds a touch of convenience. The second bedroom also offers storage space, making it ideal for guests or as a home office.

The family bathroom is equipped with a showerhead, offering flexibility for your bathing preferences. The property's bright and airy atmosphere creates a welcoming ambiance throughout.

This lovely flat is adjacent to Wembley Central Tube Station (BAKERLOO AND LONDON OVERGROUND LINE ZONE 4), so commuting and exploring the surrounding areas is a breeze. Whether you're heading to work or exploring the vibrant city, you'll have easy access to everything you need as the apartment is surrounded by transport links and the diverse array of shops in WEMBLEY CENTRAL.

GROSS INTERNAL AREA 64.0sqm / 688.9sqft

Disclaimer: Floorplan measurements are approximate and are for illustrative purposes only. While we do not doubt the floorplan accuracy and completeness, you or your advisors should conduct a careful, independent investigation of the property in respect of monetary valuation.

64.0sqm / 688.9sqft

90 Walm Lane, London, NW2 4QY 020 8451 9844 info@portlandestateagents.co.uk www.portlandestateagents.co.uk