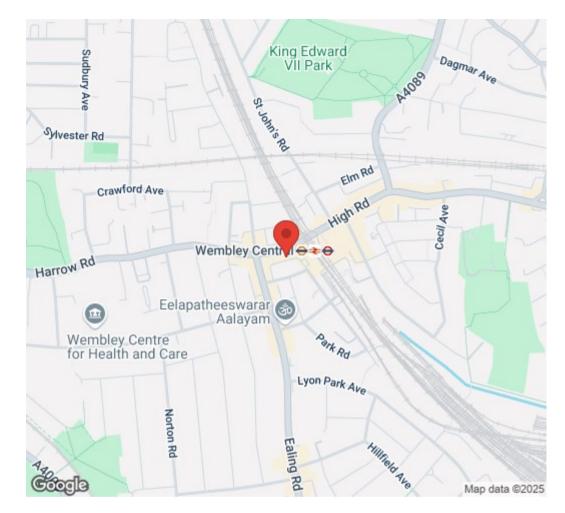

The family bathroom is equipped with a showerhead, offering flexibility for your bathing preferences. The property's bright and airy atmosphere creates a welcoming ambiance throughout.

This lovely flat is adjacent to Wembley Central Tube Station (BAKERLOO AND LONDON OVERGROUND LINE ZONE 4), so commuting and exploring the surrounding areas is a breeze. Whether you're heading to work or exploring the vibrant city, you'll have easy access to everything you need as the apartment is surrounded by transport links and the diverse array of shops in WEMBLEY CENTRAL.

- · STUNNING BALCONY VIEWS
- DESIRABLE LOCATION
- EN SUITE MASTER BEDROOM
- · MODERN BATHROOMS
- · OPEN-PLAN KITCHEN
- FURNISHED
- ADJACENT TO TRANSPORT LINKS
- · EPC BAND B
- · PARKING AVAILABLE\*\*

Central Apartments, High Road, Wembley, HA9