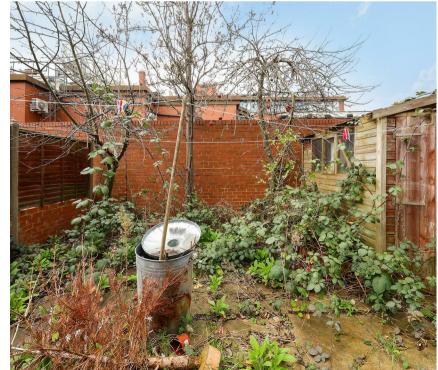

3 Bedroom Yew Grove, NW2

£750,000 Freehold With excellent potential is an impressive freehold house requiring renovation in a popular pocket of Cricklewood.

Positioned within the "tree" roads of Cricklewood, Ivy Road spans nearly 1500sqft of accommodation. On the ground floor its extended to the rear and offers a separate reception room, along with a knocked through living – diner with access to the 73ft garden. There is also a kitchen on this floor. Upstairs are three good bedrooms and also another kitchen which could be turned into the fourth.

- Three to Four bedroom freehold
  house
- Requires renovation
- $\cdot$  Potential to extend
- 23ft private garden
- Vacant possesion
- Residents parking availible
- Nearly 1500sqft
- Close to Thameslink with excellent access to St. Pancras International
- Shops within walking distance
- $\cdot\,$  No onward chain