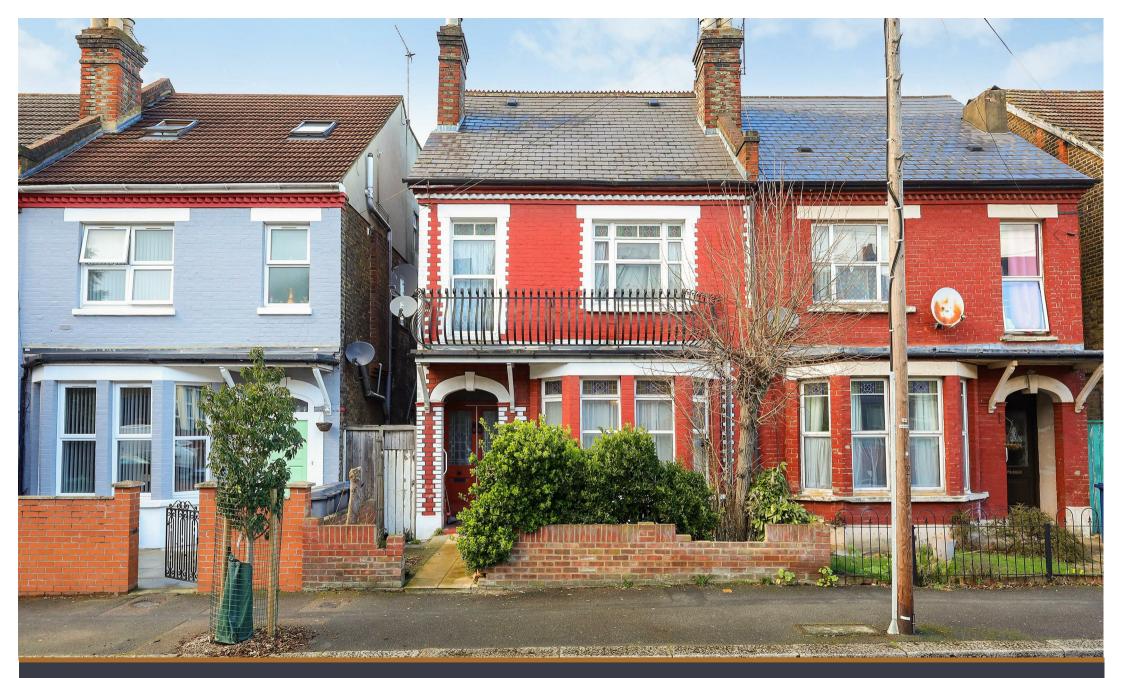

3 Bedroom Yew Grove, NW2

£750,000 Freehold With excellent potential is an impressive freehold house requiring renovation in a popular pocket of Cricklewood.

Positioned within the "tree" roads of Cricklewood, Ivy Road spans nearly 1500sqft of accommodation. On the ground floor its extended to the rear and offers a separate reception room, along with a knocked through living – diner with access to the 73ft garden. There is also a kitchen on this floor. Upstairs are three good bedrooms and also another kitchen which could be turned into the fourth.

- Three to Four bedroom freehold
  house
- Requires renovation
- $\cdot$  Potential to extend
- 23ft private garden
- Vacant possesion
- Residents parking availible
- Nearly 1500sqft
- Close to Thameslink with excellent access to St. Pancras International
- Shops within walking distance
- $\cdot\,$  No onward chain

## Portland

Yew Grove, NW2 138.3 sq m / 1488 sq ft

90 Walm Lane, London, NW2 4QY 020 8451 9844 info@portlandestateagents.co.uk www.portlandestateagents.co.uk

Important Notice - These particulars have been prepared in good faith and they are not intended to constitute part of an offer or contract. We have not performed a structural survey on this property and the services, appliances and specific fittings have not been tested. All photographs, measurements, floor plans and distances referred to are given as a guide and should not be relied upon.