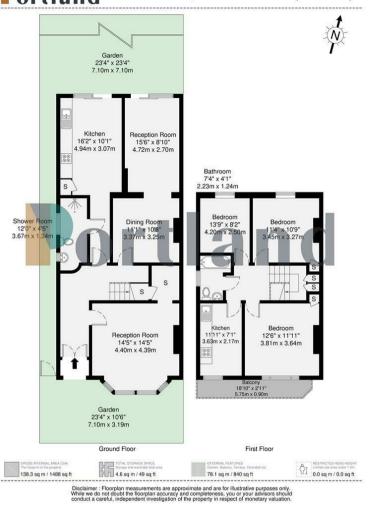

3 Bedroom Yew Grove, NW2

£750,000 Freehold With excellent potential is an impressive freehold house requiring renovation in a popular pocket of Cricklewood.

Positioned within the "tree" roads of Cricklewood, Ivy Road spans nearly 1500sqft of accommodation. On the ground floor its extended to the rear and offers a separate reception room, along with a knocked through living – diner with access to the 73ft garden. There is also a kitchen on this floor. Upstairs are three good bedrooms and also another kitchen which could be turned into the fourth.

- Three to Four bedroom freehold
  house
- Requires renovation
- $\cdot$  Potential to extend
- 23ft private garden
- Vacant possesion
- Residents parking availible
- Nearly 1500sqft
- Close to Thameslink with excellent access to St. Pancras International
- Shops within walking distance
- $\cdot\,$  No onward chain

## Portland

Yew Grove, NW2 138.3 sq m / 1488 sq ft

90 Walm Lane, London, NW2 4QY 020 8451 9844 info@portlandestateagents.co.uk www.portlandestateagents.co.uk

Important Notice - These particulars have been prepared in good faith and they are not intended to constitute part of an offer or contract. We have not performed a structural survey on this property and the services, appliances and specific fittings have not been tested. All photographs, measurements, floor plans and distances referred to are given as a guide and should not be relied upon.