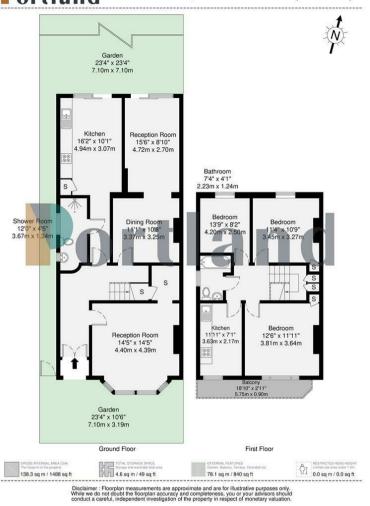

3 Bedroom Yew Grove, NW2

£800,000 Freehold With excellent potential is an impressive freehold house requiring renovation in a popular pocket of Cricklewood.

Positioned within the "tree" roads of Cricklewood, Ivy Road spans nearly 1500sqft of accommodation. On the ground floor its extended to the rear and offers a separate reception room, along with a knocked through living – diner with access to the 73ft garden. There is also a kitchen on this floor. Upstairs are three good bedrooms and also another kitchen which could be turned into the fourth.

- Three to Four bedroom freehold
  house
- Requires renovation
- $\cdot$  Potential to extend
- 23ft private garden
- Vacant possesion
- Residents parking availible
- Nearly 1500sqft
- Close to Thameslink with excellent access to St. Pancras International
- Shops within walking distance
- $\cdot\,$  No onward chain

## Portland

Yew Grove, NW2 138.3 sq m / 1488 sq ft

90 Walm Lane, London, NW2 4QY 020 8451 9844 info@portlandestateagents.co.uk www.portlandestateagents.co.uk

Important Notice - These particulars have been prepared in good faith and they are not intended to constitute part of an offer or contract. We have not performed a structural survey on this property and the services, appliances and specific fittings have not been tested. All photographs, measurements, floor plans and distances referred to are given as a guide and should not be relied upon.