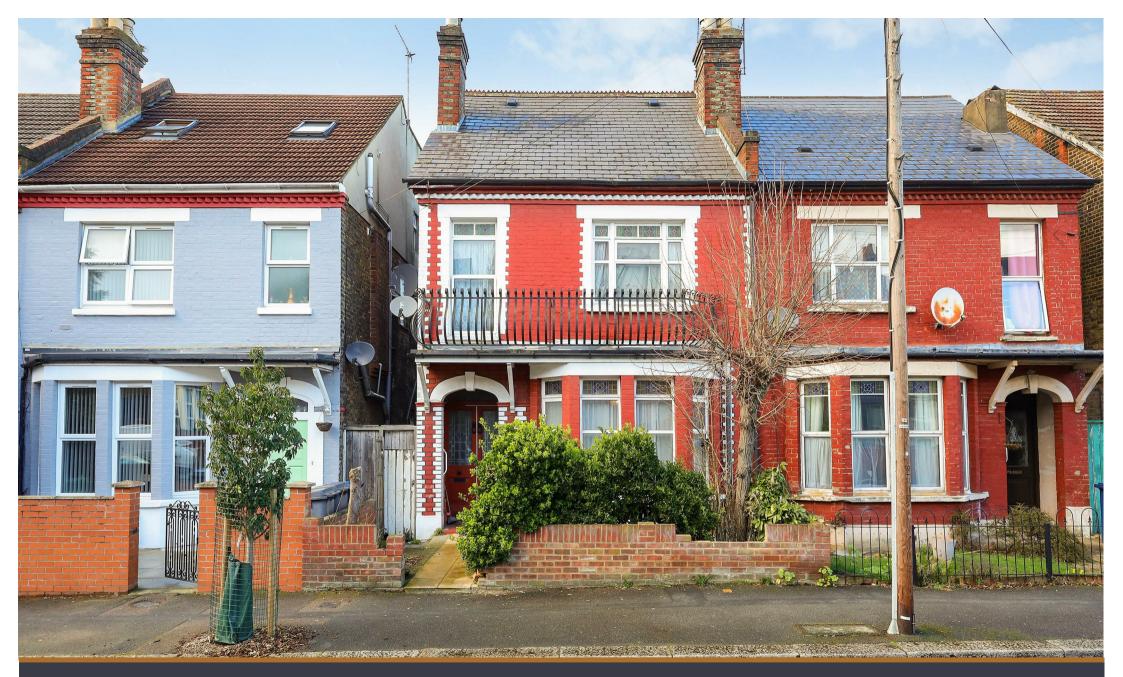

3 Bedroom Yew Grove, NW2

£800,000 Freehold With excellent potential is an impressive freehold house requiring renovation in a popular pocket of Cricklewood.

Positioned within the "tree" roads of Cricklewood, Ivy Road spans nearly 1500sqft of accommodation. On the ground floor its extended to the rear and offers a separate reception room, along with a knocked through living – diner with access to the 73ft garden. There is also a kitchen on this floor. Upstairs are three good bedrooms and also another kitchen which could be turned into the fourth.

This property is sold chain free and with vacant possession. There is scope to extend the property further subject to the necessary consents and also improve the current layout.

This excellent house is located in one of North West London's most desirable areas, and is only moments away from Cricklewood Station as well as being close to a plethora of local amenities including a new David Lloyd gym and local independent restaurants and shops. In addition the property is within walking distance to West Hampstead and Hampstead Heath.

- Three to Four bedroom freehold
  house
- Requires renovation
- $\cdot$  Potential to extend
- 23ft private garden
- Vacant possesion
- Residents parking availible
- Nearly 1500sqft
- Close to Thameslink with excellent access to St. Pancras International
- Shops within walking distance
- $\cdot\,$  No onward chain