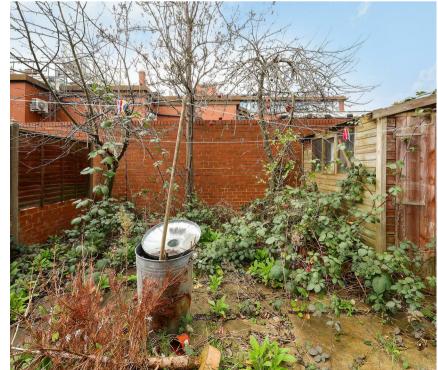

3 Bedroom Yew Grove, NW2

£800,000 Freehold With excellent potential is an impressive freehold house requiring renovation in a popular pocket of Cricklewood.

Positioned within the "tree" roads of Cricklewood, Ivy Road spans nearly 1500sqft of accommodation. On the ground floor its extended to the rear and offers a separate reception room, along with a knocked through living – diner with access to the 73ft garden. There is also a kitchen on this floor. Upstairs are three good bedrooms and also another kitchen which could be turned into the fourth.

- Three to Four bedroom freehold
  house
- Requires renovation
- $\cdot$  Potential to extend
- 23ft private garden
- Vacant possesion
- Residents parking availible
- Nearly 1500sqft
- Close to Thameslink with excellent access to St. Pancras International
- Shops within walking distance
- $\cdot\,$  No onward chain