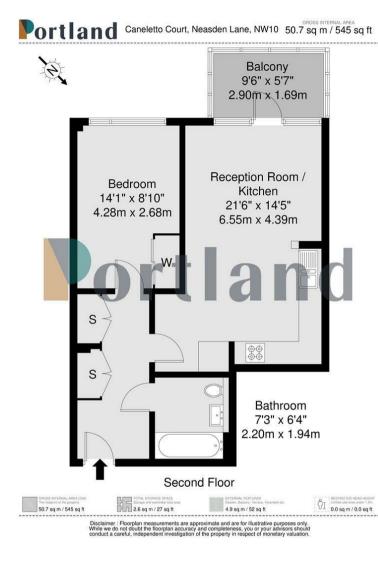

1 Bedroom Neasden Lane, NW10

£1,750 PCM

Offered to the market is a wonderful second floor one bedroom apartment with private balcony

Spanning nearly 550sqft, renters can expect to find a decent sized hallway on arrival with excellent storage. There is a bright open plan kitchen living room with direct access to a private winter garden with views over the church and Wembley arches. There is great double bedroom with built in storage as well as a fully fitted family bathroom.