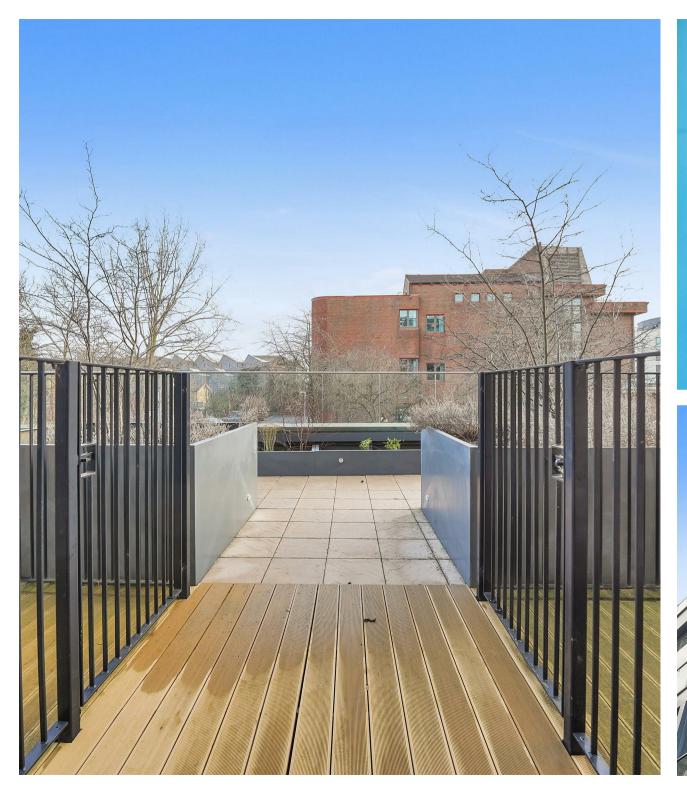

Caneletto Court is a newly built apartment with video entry security system, gorgeous communal roof terrace and excellent access to the Jubilee Line (Neasden). The ever popular Roundwood Park is a short stroll away and renters will benefit the abundance of shops nearby.

- $\cdot$  Bright One Bedroom Apartment
- Private Winter Garden
- Abundance Of Storage
  Throughout
- Flooded With Natural Light
- Double Bedroom
- $\cdot$  Views Of Wembley Arches
- Communal Roof Terrace
- Excellent Security
- $\cdot$  Open Plan Living Space
- EPC B