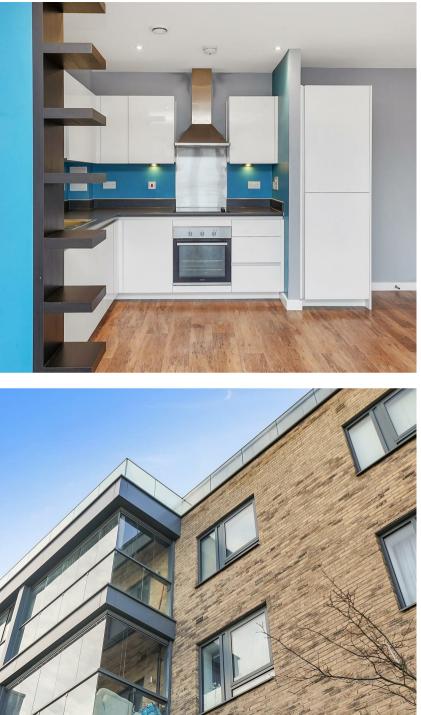

1 Bedroom Neasden Lane, NW10

£1,750 PCM

Offered to the market is a wonderful second floor one bedroom apartment with private balcony

Spanning nearly 550sqft, renters can expect to find a decent sized hallway on arrival with excellent storage. There is a bright open plan kitchen living room with direct access to a private winter garden with views over the church and Wembley arches. There is great double bedroom with built in storage as well as a fully fitted family bathroom.

- $\cdot$  Bright One Bedroom Apartment
- Private Winter Garden
- Abundance Of Storage
  Throughout
- Flooded With Natural Light
- Double Bedroom
- $\cdot$  Views Of Wembley Arches
- Communal Roof Terrace
- Excellent Security
- $\cdot$  Open Plan Living Space
- EPC B