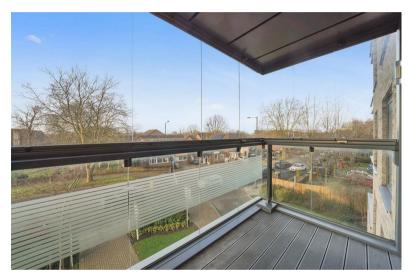

1 Bedroom Neasden Lane, NW10

£1,750 PCM

Offered to the market is a wonderful second floor one bedroom apartment with private balcony

Spanning nearly 550sqft, renters can expect to find a decent sized hallway on arrival with excellent storage. There is a bright open plan kitchen living room with direct access to a private winter garden with views over the church and Wembley arches. There is great double bedroom with built in storage as well as a fully fitted family bathroom.

- $\cdot$  Bright One Bedroom Apartment
- Private Winter Garden
- Abundance Of Storage
  Throughout
- Flooded With Natural Light
- Double Bedroom
- $\cdot$  Views Of Wembley Arches
- Communal Roof Terrace
- Excellent Security
- $\cdot$  Open Plan Living Space
- EPC B