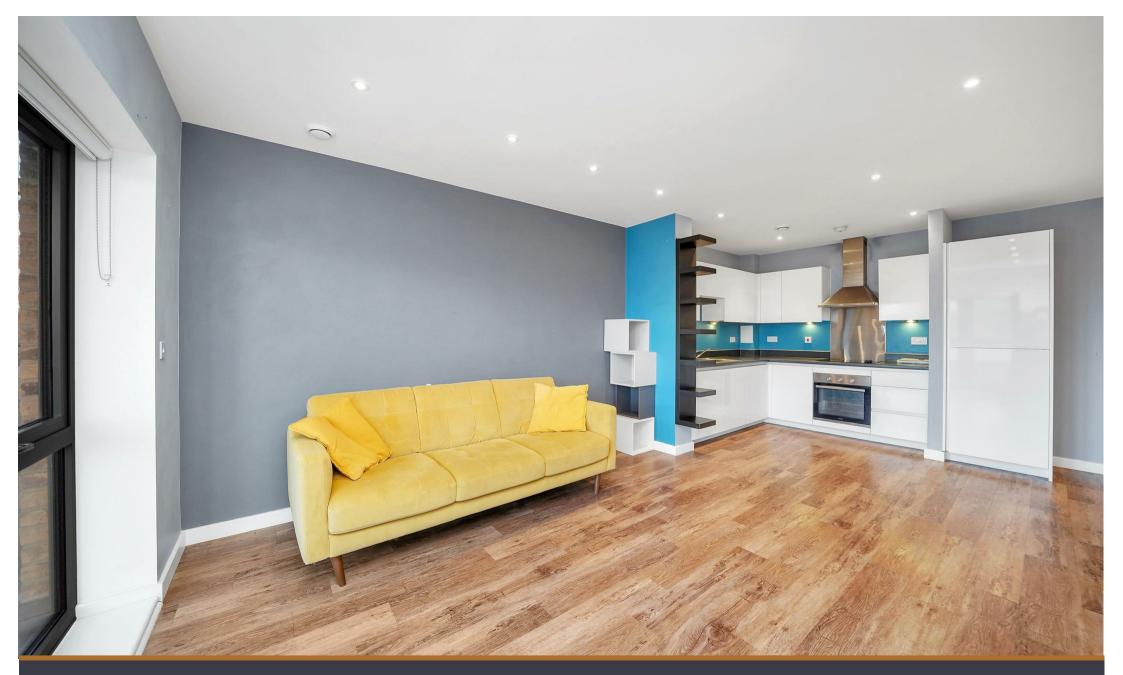

1 Bedroom Neasden Lane, NW10

£1,750 PCM

Offered to the market is a wonderful second floor one bedroom apartment with private balcony

Spanning nearly 550sqft, renters can expect to find a decent sized hallway on arrival with excellent storage. There is a bright open plan kitchen living room with direct access to a private winter garden with views over the church and Wembley arches. There is great double bedroom with built in storage as well as a fully fitted family bathroom.

- $\cdot$  Bright One Bedroom Apartment
- Private Winter Garden
- Abundance Of Storage
  Throughout
- Flooded With Natural Light
- Double Bedroom
- $\cdot$  Views Of Wembley Arches
- Communal Roof Terrace
- Excellent Security
- $\cdot$  Open Plan Living Space
- EPC B