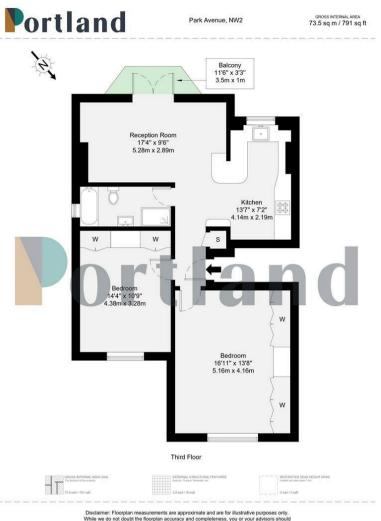

2 Bedroom Park Avenue, NW2

£2,400 PCM

Occupying the entire second floor of a converted semi detached house, we present a STUNNING two bedroom flat that RARELY COMES TO THE MARKET.

This lovely flat offers an abundance of space, comprising TWO LARGE DOUBLE BEDROOMS, a bathroom with both tub and separate shower cubicle, an open-plan kitchen and reception area with access to a private balcony. This super flat sits in a quiet, prime-residential area and offered fully furnished with all appliances and built-in storage a tenant might need.

- \*\* AVAII ABI F MAY 2025 \*\*
- · 2 Double Bedrooms
- · Excellent Location
- · Plentiful Storage
- · Beautiful Decor
- Minutes to Station
- · Private Balcony
- · EPC Band C

Disclaimer: Floorplan measurements are approximate and are for illustrative purposes only. While we do not doubt the floorplan accuracy and completeness, you or your advisors should conduct a careful, independent investigation of the property in respect of monetary valuation.