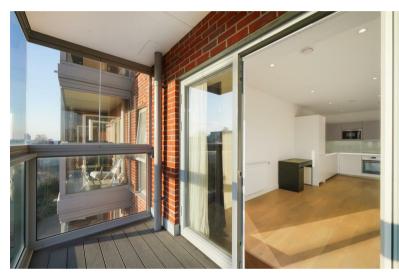

Comprising a large and OPEN-PLAN Kitchen Reception with PRIVATE WINTER BALCONY, Spacious bedroom with a built-in wardrobe, family bathroom and handy storage cupboard near the entrance.

The flat is surrounded by well maintained communal gardens, is accessed by way of a lift and enjoys the use of an on-site resident GYM. Parking is provided for one car within an on-site, UNDERGROUND Car Park spot, available by separate negotiation.