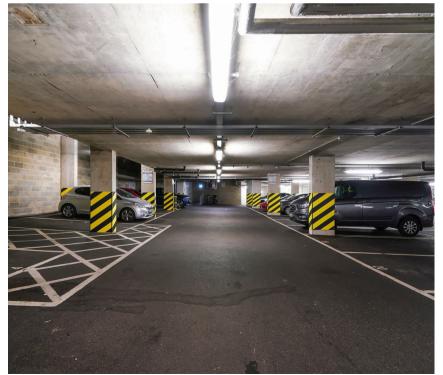

Comprising a large and OPEN-PLAN Kitchen Reception with PRIVATE WINTER BALCONY, Spacious bedroom with a built-in wardrobe, family bathroom and handy storage cupboard near the entrance.

The flat is surrounded by well maintained communal gardens, is accessed by way of a lift and enjoys the use of an on-site resident GYM. Parking is provided for one car within an on-site, UNDERGROUND Car Park spot, available by separate negotiation.