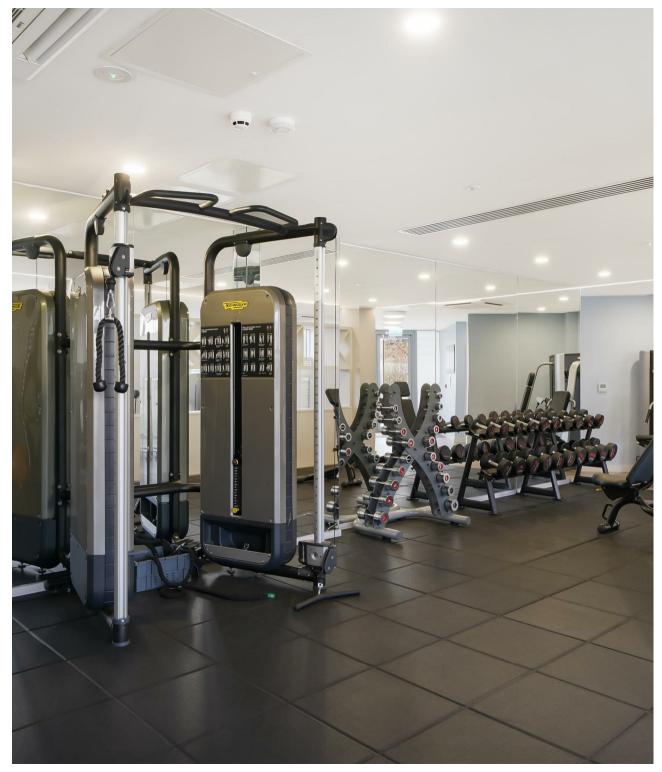

Comprising a large and OPEN-PLAN Kitchen Reception with PRIVATE WINTER BALCONY, Spacious bedroom with a built-in wardrobe, family bathroom and handy storage cupboard near the entrance.

The flat is surrounded by well maintained communal gardens, is accessed by way of a lift and enjoys the use of an on-site resident GYM. Parking is provided for one car within an on-site, UNDERGROUND Car Park spot, available by separate negotiation.

- · Winter Balcony
- Spacious Bedroom With Built-In Wardrobe
- Close To Brent Cross West Station (Thameslink)
- · Close To Shops & Amenities
- · Lift Access
- · EPC B
- · Access To An On-site Gym