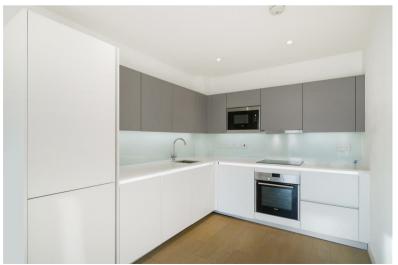

Comprising a large and OPEN-PLAN Kitchen Reception with PRIVATE WINTER BALCONY, Spacious bedroom with a built-in wardrobe, family bathroom and handy storage cupboard near the entrance.

The flat is surrounded by well maintained communal gardens, is accessed by way of a lift and enjoys the use of an on-site resident GYM. Parking is provided for one car within an on-site, UNDERGROUND Car Park spot, available by separate negotiation.