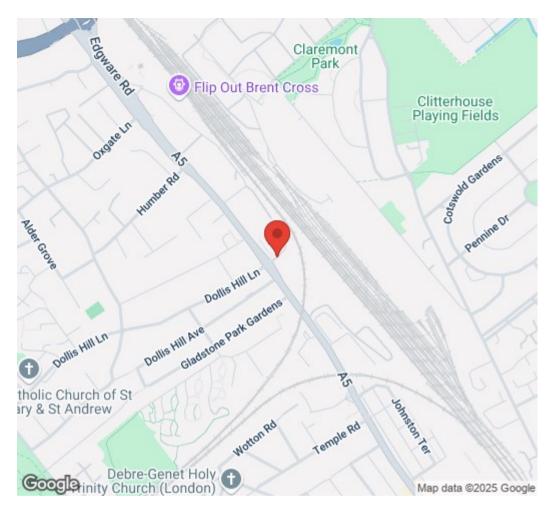

This beautiful flat is located just 0.4 miles from the brand new BRENT CROSS WEST station (Thameslink ZONE 3) and a wide selection of local bus routes run from immediately outside allowing easy transport to WILLESDEN GREEN, KILBURN and beyond.

Gladstone Park is also just 0.6 miles away, allowing for local access to a variety of sports and walks within the attractive open spaces.

The flat is available IMMEDIATELY, so why not treat yourself to a stunning new flat for the spring.