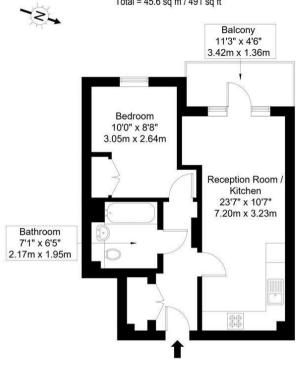

Comprising a large and OPEN-PLAN Kitchen Reception with PRIVATE WINTER BALCONY, Spacious bedroom with a built-in wardrobe, family bathroom and handy storage cupboard near the entrance.

The flat is surrounded by well maintained communal gardens, is accessed by way of a lift and enjoys the use of an on-site resident GYM. Parking is provided for one car within an on-site, UNDERGROUND Car Park spot, available by separate negotiation.

## Wilkinson Close London, NW2 6GN

Approx Gross Internal Area = 40.6 sq m / 437 sq ft
Balcony = 5.0 sq m / 54 sq ft
Total = 45.6 sq m / 491 sq ft

Second Floor

The Floor plan is not to scale and measurements and areas shown are approximate and therefore should be used for illustrative purposes only. The plan has been prepared in accordance with the RICS code of Measuring Practice and whilst we have confidence in the information produced it must not be relied on. Maximum lengths and widths are represented on the floor plan. If there is any aspect of perioducin importance, you should carry out or commission your own inspection of the property.