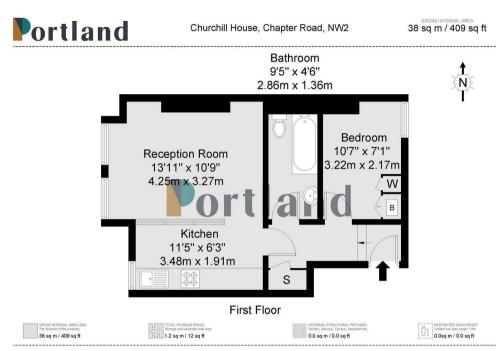

Set on the first floor and comprising a reception room with screened kitchen to provide separation, a bathroom with bathtub and overhead shower and a bedroom with storage.

The property is located just 0.6 miles to Harlesden Station and is within very close proximity to a selection of local bus routes. The shops of Craven Park Rd and central Harlesden are also close by.

Disclaimer : Floorplan measurements are approximate and are for illustrative purposes only. While we do not doubt the floorplan accuracy and completeness, you or your advisors should conduct a careful, independent investigation of the property in respect of monetary valuation.