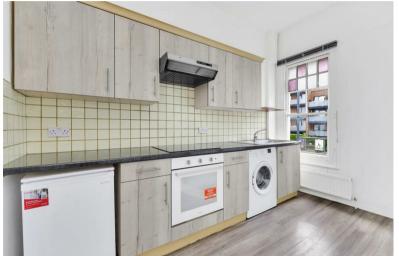

Set on the first floor and comprising a reception room with screened kitchen to provide separation, a bathroom with bathtub and overhead shower and a bedroom with storage.

The property is located just 0.6 miles to Harlesden Station and is within very close proximity to a selection of local bus routes. The shops of Craven Park Rd and central Harlesden are also close by.