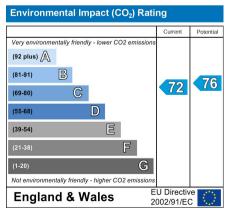

The property is offered FURNISHED or UNFURNISHED and is available IMMEDIATELY.

- PET FRIENDLY
- · Refurbished 1 Year Ago
- · Close to Bus Links
- · Close to Local Shops
- · Part Furnished
- · Close to Harlesden Station
- · EPC Band C