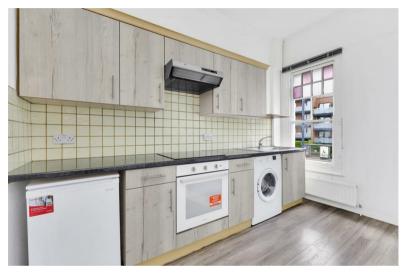

Set on the first floor and comprising a reception room with screened kitchen to provide separation, a bathroom with bathtub and overhead shower and a bedroom with storage.

The property is located just 0.6 miles to Harlesden Station and is within very close proximity to a selection of local bus routes. The shops of Craven Park Rd and central Harlesden are also close by.