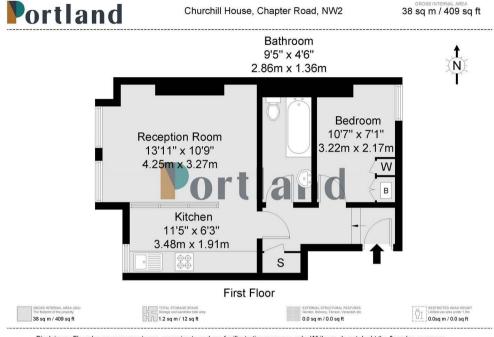

Set on the first floor and comprising a reception room with screened kitchen to provide separation, a bathroom with bathtub and overhead shower and a bedroom with storage.

The property is located just 0.6 miles to Harlesden Station and is within very close proximity to a selection of local bus routes. The shops of Craven Park Rd and central Harlesden are also close by.

Disclaimer: Floorplan measurements are approximate and are for illustrative purposes only. While we do not doubt the floorplan accuracy and completeness, you or your advisors should conduct a careful, independent investigation of the property in respect of monetary valuation