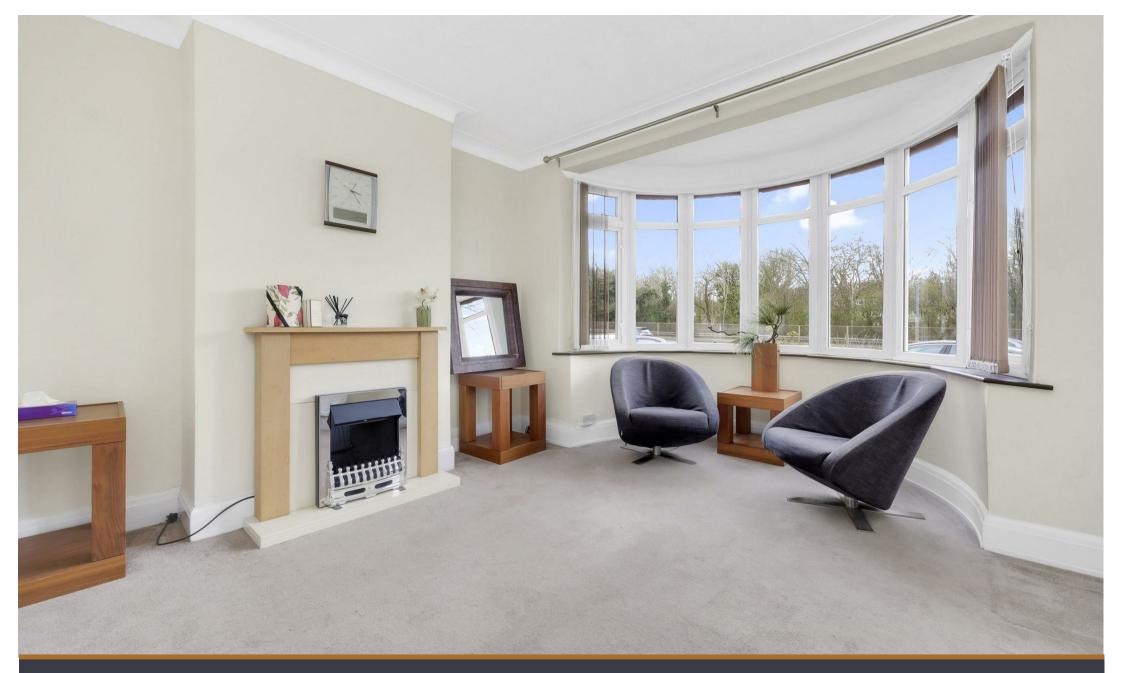

The house is based over two floors with the ground floor comprising a bright reception room with doors to the PRIVATE REAR GARDEN, SEPARATE fitted Kitchen and a further Bay-Fronted Reception that could be used as a fourth bedroom. Upstairs we find TWO DOUBLE BEDROOMS, one SINGLE BEDROOM, a modern BATHROOM and separate WC.

\*\* Please note that the outbuilding has now been sectioned off and is not included as part of the tenancy \*\*

- · LARGE ROOM SIZES
- · PRIVATE GARDEN
- · THREE DOUBLE BEDROOMS
- · Excellent Transport Links
- · SEPARATE Kitchen
- · Wooden Flooring
- 3 Bedroom, 2 Reception or 4
  Bedrooms
- · EPC Band D