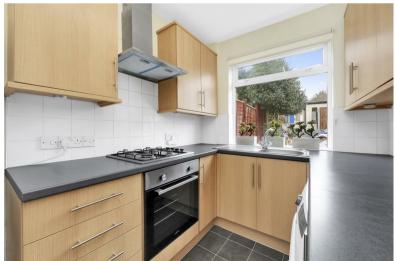

The house is based over two floors with the ground floor comprising a bright reception room with doors to the PRIVATE REAR GARDEN, SEPARATE fitted Kitchen and a further Bay-Fronted Reception that could be used as a fourth bedroom. Upstairs we find TWO DOUBLE BEDROOMS, one SINGLE BEDROOM, a modern BATHROOM and separate WC.