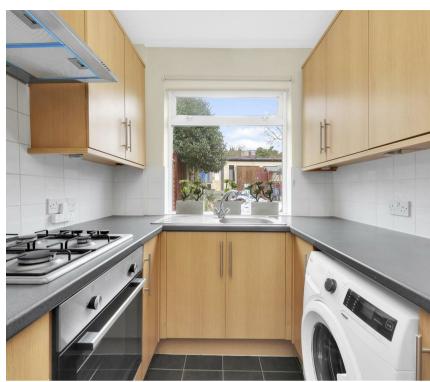

The house is based over two floors with the ground floor comprising a bright reception room with doors to the PRIVATE REAR GARDEN, SEPARATE fitted Kitchen and a further Bay-Fronted Reception that could be used as a fourth bedroom. Upstairs we find TWO DOUBLE BEDROOMS, one SINGLE BEDROOM, a modern BATHROOM and separate WC.

\*\* Please note that the outbuilding has now been sectioned off and is not included as part of the tenancy \*\*

- · LARGE ROOM SIZES
- · PRIVATE GARDEN
- · THREE DOUBLE BEDROOMS
- · Excellent Transport Links
- · SEPARATE Kitchen
- · Wooden Flooring
- 3 Bedroom, 2 Reception or 4
  Bedrooms
- · EPC Band D