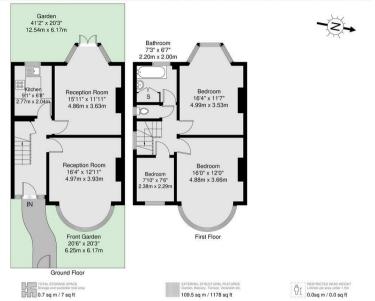

The house is based over two floors with the ground floor comprising a bright reception room with doors to the PRIVATE REAR GARDEN, SEPARATE fitted Kitchen and a further Bay-Fronted Reception that could be used as a fourth bedroom. Upstairs we find TWO DOUBLE BEDROOMS, one SINGLE BEDROOM, a modern BATHROOM and separate WC.

**Portland** 

Great North Way, NW4

96.7 sq m / 1041 sq ft

Disclaimer: Floorplan measurements are approximate and are for illustrative purposes only. While we do not doubt the floorplan accuracy and completeness, you or your advisors should conduct a careful, independent investigation of the property in respect of monetary valuation.