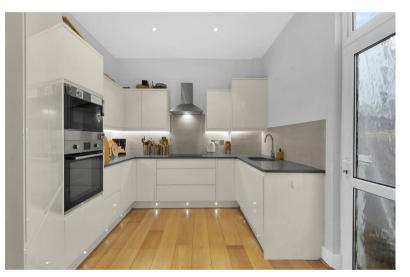

5 Bedroom Melrose Avenue, NW2

£1,150,000 Freehold Positioned on one of Willesden Green's most desired residential roads, is a substantial 4/5 bedroom semi-detached home with an envious garden

Held by the same family for over 60 years is a charming family home boasting charm and original features. With nearly 1900sqft of accommodation in total, buyers can expect to be impressed with the ceiling height and well proportioned rooms. After being immediately greeted by the original Victorian tiles, there is a large reception room to the right, with ceiling rose, cornicing, fire place and stunning bay window – all features found throughout. Further down, is a large kitchen and dining room, with another reception room to the rear. There is also a downstairs w/c. Upstairs is the family bathroom and 5 bedrooms, one of which one could make an excellent study or dressing room. The home benefits a 54ft private garden and also residents parking permits.