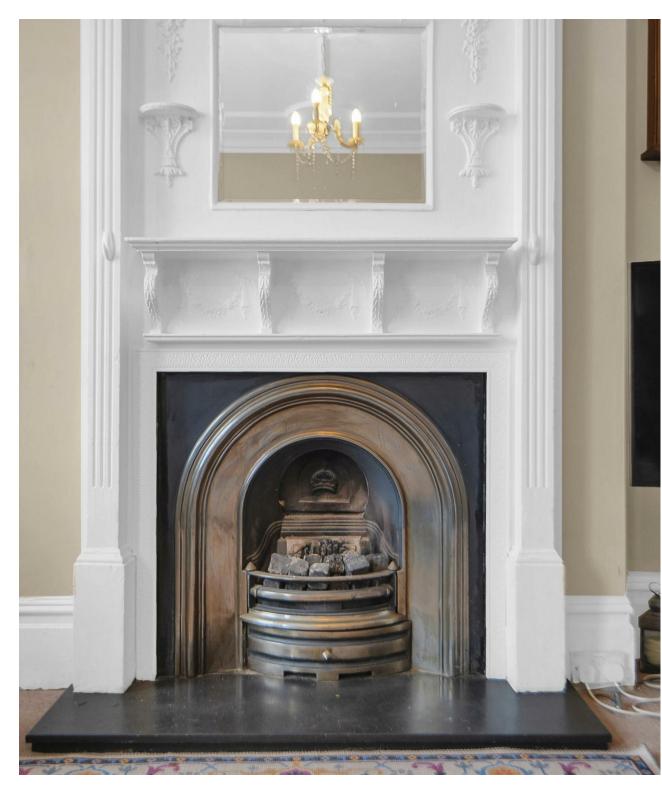

5 Bedroom Melrose Avenue, NW2

£1,150,000 Freehold Positioned on one of Willesden Green's most desired residential roads, is a substantial 4/5 bedroom semi-detached home with an envious garden

Held by the same family for over 60 years is a charming family home boasting charm and original features. With nearly 1900sqft of accommodation in total, buyers can expect to be impressed with the ceiling height and well proportioned rooms. After being immediately greeted by the original Victorian tiles, there is a large reception room to the right, with ceiling rose, cornicing, fire place and stunning bay window – all features found throughout. Further down, is a large kitchen and dining room, with another reception room to the rear. There is also a downstairs w/c. Upstairs is the family bathroom and 5 bedrooms, one of which one could make an excellent study or dressing room. The home benefits a 54ft private garden and also residents parking permits.