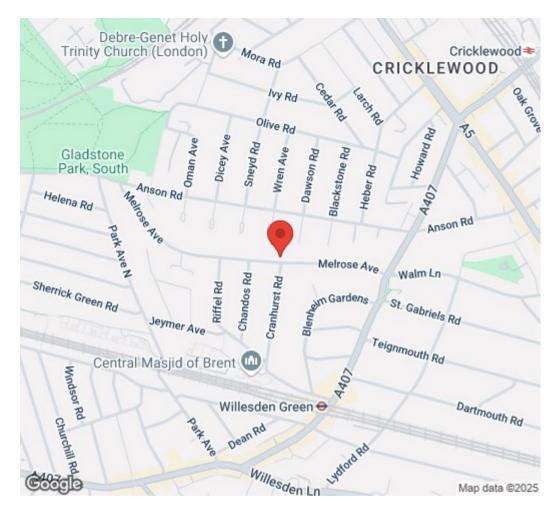

Melrose Avenue is positioned perfectly between the rolling green space of Gladstone Park and a short stroll from Willesden Green Station and its plethora of shops and eateries.

- Semi-detached Victorian home
- Nearly 1900sqft of accommodation
- 54ft Private garden
- $\cdot$  4–5 Bedroom freehold house
- Potential to extend subject to planning conditions
- Residents parking permits
- Popular residential road equidistant to Gladstone Park & Willesden Green station
- Gorgeous original features throughout
- Bay window which floods in natural light
- Incredible ceiling height