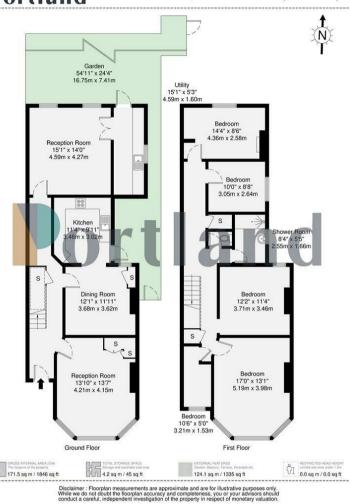

5 Bedroom Melrose Avenue, NW2

£1,150,000 Freehold Positioned on one of Willesden Green's most desired residential roads, is a substantial 4/5 bedroom semi-detached home with an envious garden

Held by the same family for over 60 years is a charming family home boasting charm and original features. With nearly 1900sqft of accommodation in total, buyers can expect to be impressed with the ceiling height and well proportioned rooms. After being immediately greeted by the original Victorian tiles, there is a large reception room to the right, with ceiling rose, cornicing, fire place and stunning bay window – all features found throughout. Further down, is a large kitchen and dining room, with another reception room to the rear. There is also a downstairs w/c. Upstairs is the family bathroom and 5 bedrooms, one of which one could make an excellent study or dressing room. The home benefits a 54ft private garden and also residents parking permits.

## Portland

Melrose Avenue, NW2 171.5 sq m / 1846 sq ft

90 Walm Lane, London, NW2 4QY 020 8451 9844 info@portlandestateagents.co.uk www.portlandestateagents.co.uk

Important Notice - These particulars have been prepared in good faith and they are not intended to constitute part of an offer or contract. We have not performed a structural survey on this property and the services, appliances and specific fittings have not been tested. All photographs, measurements, floor plans and distances referred to are given as a guide and should not be relied upon.