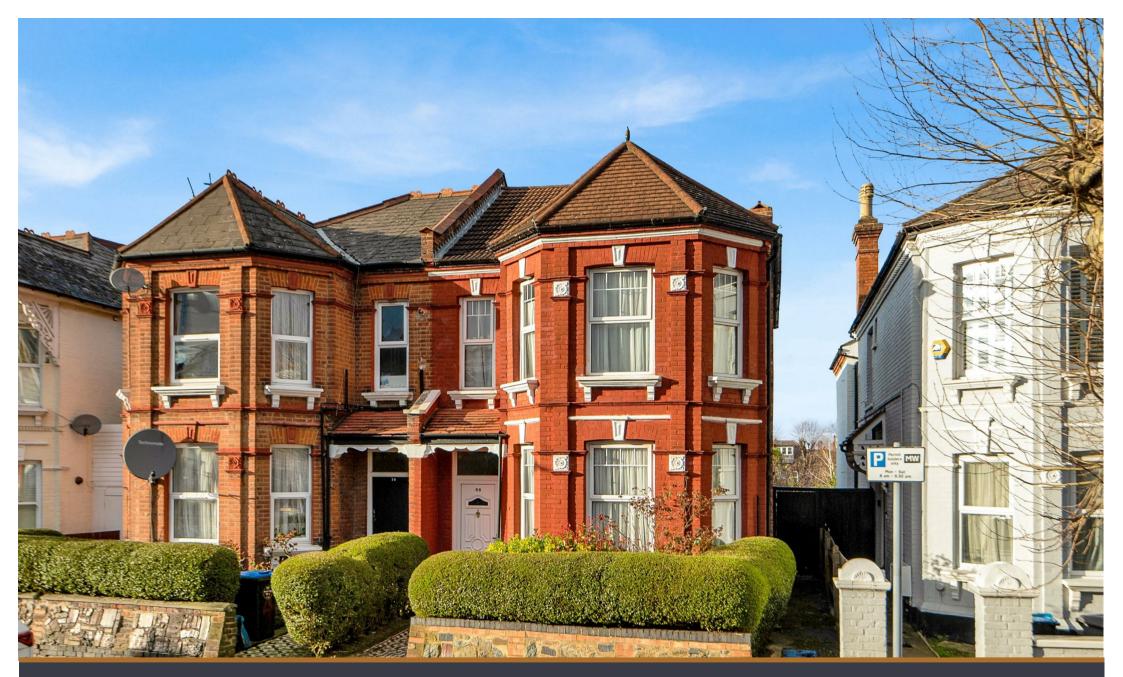

5 Bedroom Melrose Avenue, NW2

£1,150,000 Freehold Positioned on one of Willesden Green's most desired residential roads, is a substantial 4/5 bedroom semi-detached home with an envious garden

Held by the same family for over 60 years is a charming family home boasting charm and original features. With nearly 1900sqft of accommodation in total, buyers can expect to be impressed with the ceiling height and well proportioned rooms. After being immediately greeted by the original Victorian tiles, there is a large reception room to the right, with ceiling rose, cornicing, fire place and stunning bay window – all features found throughout. Further down, is a large kitchen and dining room, with another reception room to the rear. There is also a downstairs w/c. Upstairs is the family bathroom and 5 bedrooms, one of which one could make an excellent study or dressing room. The home benefits a 54ft private garden and also residents parking permits.

Melrose Avenue is positioned perfectly between the rolling green space of Gladstone Park and a short stroll from Willesden Green Station and its plethora of shops and eateries.

- Semi-detached Victorian home
- Nearly 1900sqft of accommodation
- 54ft Private garden
- $\cdot$  4–5 Bedroom freehold house
- Potential to extend subject to planning conditions
- Residents parking permits
- Popular residential road equidistant to Gladstone Park & Willesden Green station
- Gorgeous original features throughout
- Bay window which floods in natural light
- Incredible ceiling height