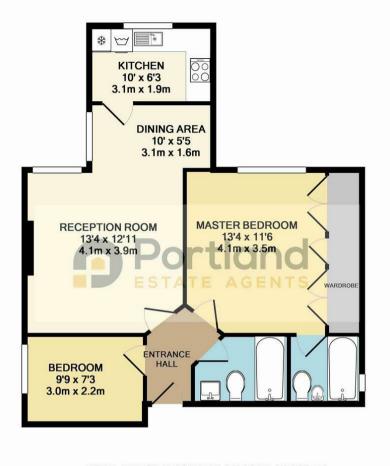

## TOTAL APPROX. FLOOR AREA 644 SQ.FT. (59.8 SQ.M.)

Whilst every attempt has been made to ensure the accuracy of the floor plan contained here, measurements of doors, windows, rooms and any other items are approximate and no responsibility is taken for any error, omission, or mis-statement. This plan is for illustrative purposes only and should be used as such by any prospective purchaser. The services, systems and appliances shown have not been tested and no guarantee as to their operability or efficiency can be given Made with Metropix ©2015