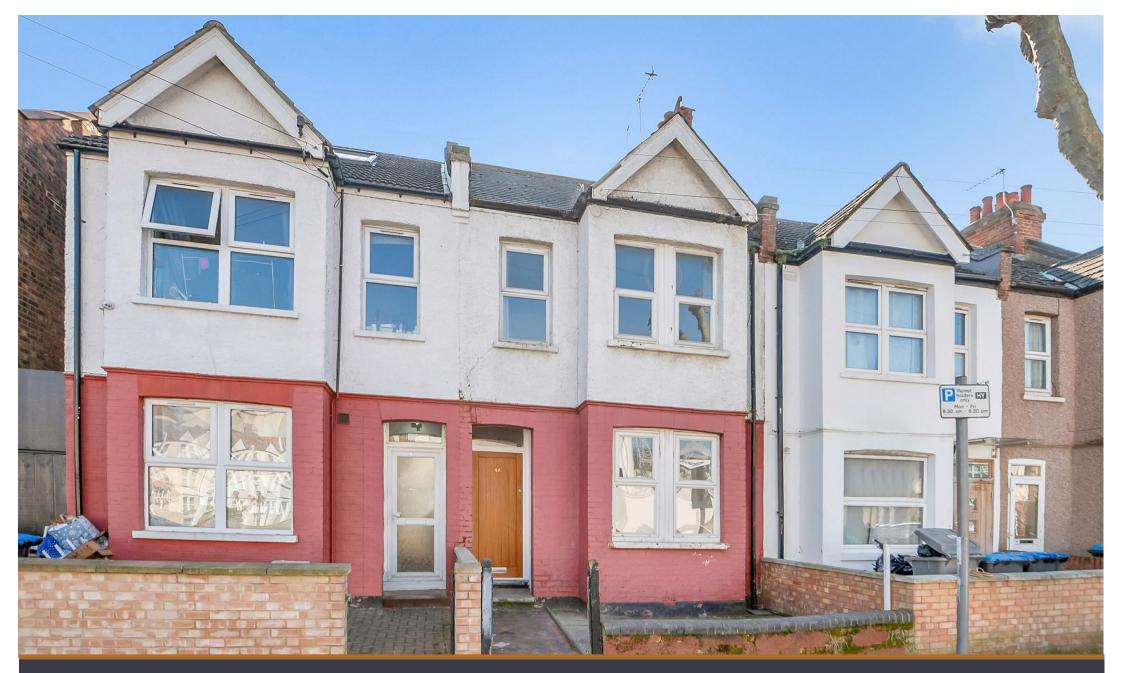

3 Bedroom Ilex Road, NW10

£500,000 Freehold Spanning nearly 1000sqft is a 3 Bedroom terrace house in Harlesden.

On the ground floor buyers can expect to find two reception rooms, and a kitchen to the rear. There is an excellent private garden stretching 47ft to the south. Upstairs are three good sized rooms and a family bathroom.

The property requires updating - allowing a prospective buyer to create their dream home and make something fantastic.

Ilex Road is a 16min walk to Harlesden Station (Bakerloo, Underground) a 16min walk to Neasden Station (Jubilee) as well as having the bustling High Street and rolling greenery of Roundwood Park a short stroll away.

- · Three Bedroom Freehold House
- · Needing Modernisation
- · Private South Facing Garden
- · Potential To Extend (STP)
- Nearly 1000sqft Of Accomadation
- · Close To Roundwood Park
- · Moments From Transport
- Excellent Investment Or First
  Time Purchase
- Corporate Instruction So Some Information May Not Be Available