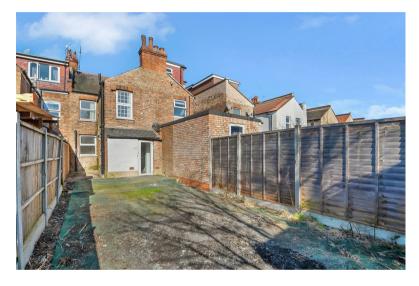

3 Bedroom Ilex Road, NW10

£500,000 Freehold Spanning nearly 1000sqft is a 3 Bedroom terrace house in Harlesden.

On the ground floor buyers can expect to find two reception rooms, and a kitchen to the rear. There is an excellent private garden stretching 47ft to the south. Upstairs are three good sized rooms and a family bathroom.

- · Three Bedroom Freehold House
- · Needing Modernisation
- · Private South Facing Garden
- · Potential To Extend (STP)
- Nearly 1000sqft Of Accomadation
- · Close To Roundwood Park
- · Moments From Transport
- Excellent Investment Or First
  Time Purchase
- Corporate Instruction So Some Information May Not Be Available