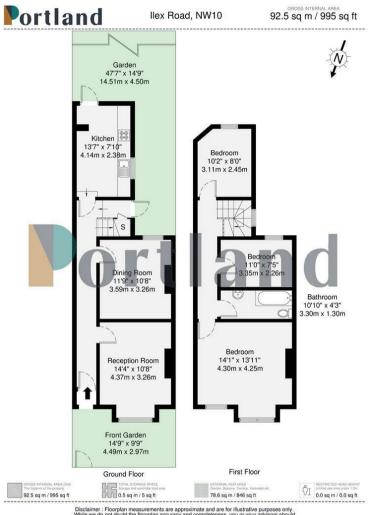

3 Bedroom Ilex Road, NW10

£500,000 Freehold Spanning nearly 1000sqft is a 3 Bedroom terrace house in Harlesden.

On the ground floor buyers can expect to find two reception rooms, and a kitchen to the rear. There is an excellent private garden stretching 47ft to the south. Upstairs are three good sized rooms and a family bathroom.

- · Three Bedroom Freehold House
- · Needing Modernisation
- · Private South Facing Garden
- · Potential To Extend (STP)
- Nearly 1000sqft Of Accomadation
- · Close To Roundwood Park
- · Moments From Transport
- Excellent Investment Or First
  Time Purchase
- Corporate Instruction So Some Information May Not Be Available