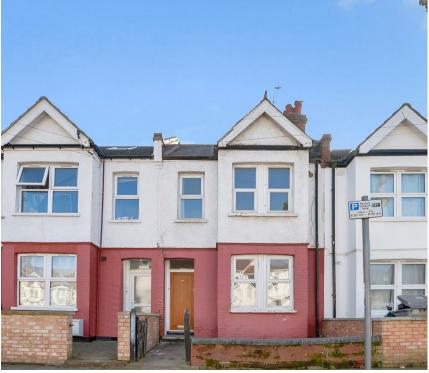

3 Bedroom Ilex Road, NW10

£500,000 Freehold Spanning nearly 1000sqft is a 3 Bedroom terrace house in Harlesden.

On the ground floor buyers can expect to find two reception rooms, and a kitchen to the rear. There is an excellent private garden stretching 47ft to the south. Upstairs are three good sized rooms and a family bathroom.