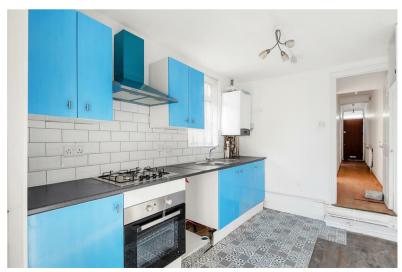

3 Bedroom Ilex Road, NW10

£500,000 Freehold Spanning nearly 1000sqft is a 3 Bedroom terrace house in Harlesden.

On the ground floor buyers can expect to find two reception rooms, and a kitchen to the rear. There is an excellent private garden stretching 47ft to the south. Upstairs are three good sized rooms and a family bathroom.

- · Three Bedroom Freehold House
- · Needing Modernisation
- · Private South Facing Garden
- · Potential To Extend (STP)
- Nearly 1000sqft Of Accomadation
- · Close To Roundwood Park
- · Moments From Transport
- Excellent Investment Or First
  Time Purchase
- Corporate Instruction So Some Information May Not Be Available