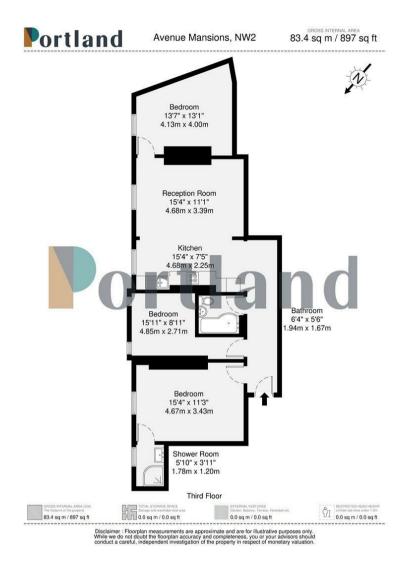

## AVAILABLE FOR SHARERS AND FAMILIES

A BEAUTIFUL, THREE bedroom, SPACIOUS period mansion flat spanning almost 900 sqft.

Offering a blend of classic features and modern amenities, this spacious property is perfect for professionals or families looking to settle in a vibrant area with excellent transport links. Internally and externally the property benefits by having original period features. This flat has spacious rooms throughout including a large open plan living, THREE DOUBLE BEDROOMS, TWO BATHROOMS and

\*\*AVAILABLE IMMEDIATELY\*\*

- Charming Period Mansion Flat
- Modern Kitchen and Bathroom
- Excellent Transport Links
- Perfect for Sharers
- Close To Gladstone Park
- EPC D

90 Walm Lane, London, NW2 4QY 020 8451 9844 info@portlandestateagents.co.uk www.portlandestateagents.co.uk