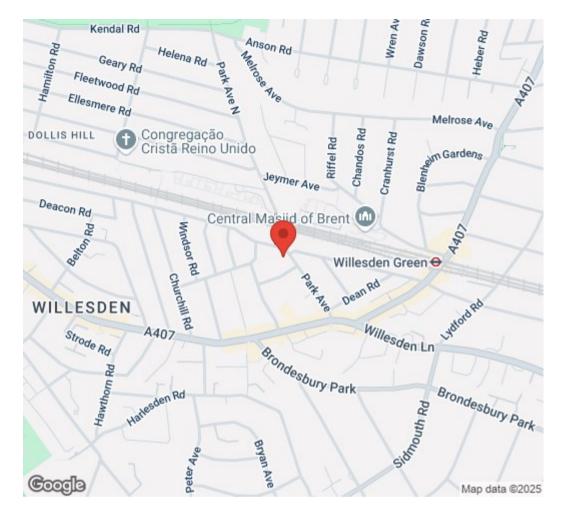

nice views over London. Avenue Mansions on St Pauls Avenue is located near Willesden Green Highstreet and just 0.3 miles to Willesden Green Jubilee Station and a variety of bus routes run close by, making this ideal for commuters. Closeby GLADSTONE PARK, this property is perfect for those who appreciate tranquil, green surroundings while still being close to amenities. This property is ideal for families or professional sharers, and is offered either furnished or unfurnished, subject to separate negotiation.