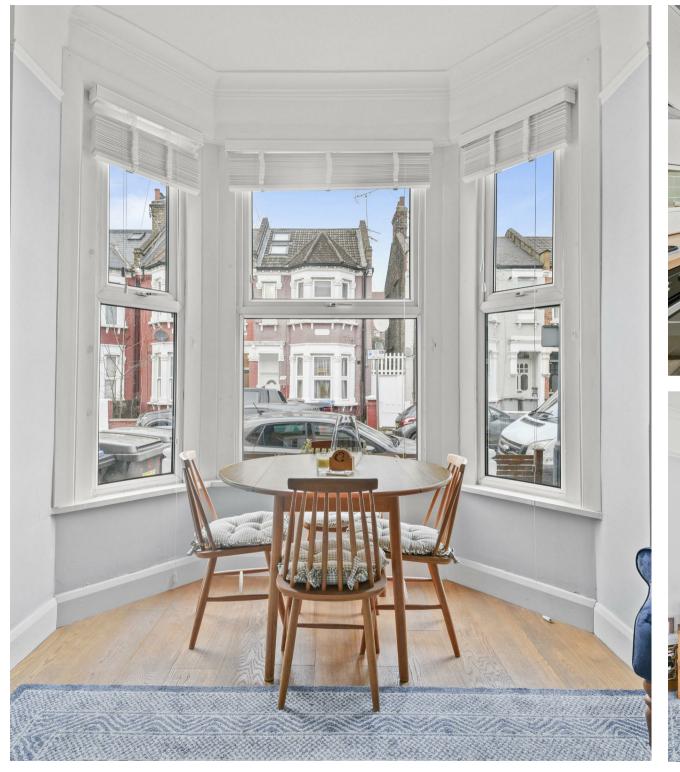

2 Bedroom Chapter Road, NW2

£475,000 Leasehold Offered to the market in incredible condition is a charming two bedroom flat with private garden.

Chapter Road is a gorgeous Victorian conversion positioned moments from Willesden Green Station and it's plethora of shops and eateries. Buyers can expect to be won over by the incredible ceiling height in the front room, which gets flooded with natural light. There is a large master bedroom with an abundance of storage, and lovely views onto the private garden. Further down the hallway is the access to the garden, a stunning separate kitchen and another double bedroom. The private garden is paved and offers an abundance of space for entertaining.

- · Two Bedroom Garden Flat
- · Exceptional Condition
- · Abundance Of Storage
- Residents Parking Permit
  Availible
- · Separate Kitchen
- Large Front Room Flooded With Light
- · Wooden Flooring Throughout
- Long Lease With 103 Years
  Unexpired
- · Wonderful Ceiling Height
- · Bay Window