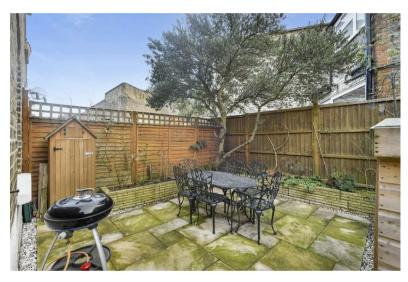

2 Bedroom Chapter Road, NW2

£475,000 Leasehold Offered to the market in incredible condition is a charming two bedroom flat with private garden.

Chapter Road is a gorgeous Victorian conversion positioned moments from Willesden Green Station and it's plethora of shops and eateries. Buyers can expect to be won over by the incredible ceiling height in the front room, which gets flooded with natural light. There is a large master bedroom with an abundance of storage, and lovely views onto the private garden. Further down the hallway is the access to the garden, a stunning separate kitchen and another double bedroom. The private garden is paved and offers an abundance of space for entertaining.

- · Two Bedroom Garden Flat
- · Exceptional Condition
- · Abundance Of Storage
- Residents Parking Permit
  Availible
- · Separate Kitchen
- Large Front Room Flooded With Light
- · Wooden Flooring Throughout
- Long Lease With 103 Years
  Unexpired
- · Wonderful Ceiling Height
- · Bay Window