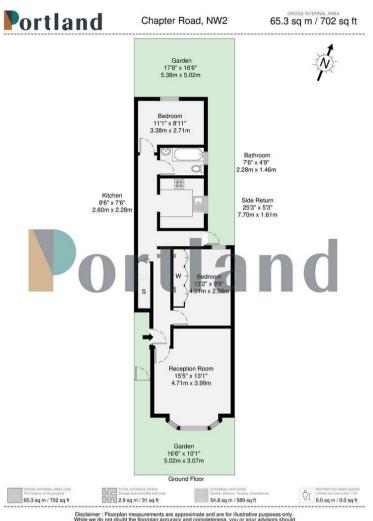

2 Bedroom Chapter Road, NW2

£475,000 Leasehold Offered to the market in incredible condition is a charming two bedroom flat with private garden.

Chapter Road is a gorgeous Victorian conversion positioned moments from Willesden Green Station and it's plethora of shops and eateries. Buyers can expect to be won over by the incredible ceiling height in the front room, which gets flooded with natural light. There is a large master bedroom with an abundance of storage, and lovely views onto the private garden. Further down the hallway is the access to the garden, a stunning separate kitchen and another double bedroom. The private garden is paved and offers an abundance of space for entertaining.

- · Two Bedroom Garden Flat
- · Exceptional Condition
- · Abundance Of Storage
- Residents Parking Permit
  Availible
- · Separate Kitchen
- Large Front Room Flooded With Light
- · Wooden Flooring Throughout
- Long Lease With 103 Years
  Unexpired
- · Wonderful Ceiling Height
- · Bay Window

Disclaimer: Floorplan measurements are approximate and are for illustrative purposes only. While we do not doubt the floorplan accuracy and completeness, you or your advisors should conduct a careful, independent investigation of the property in respect of monetary valuation.