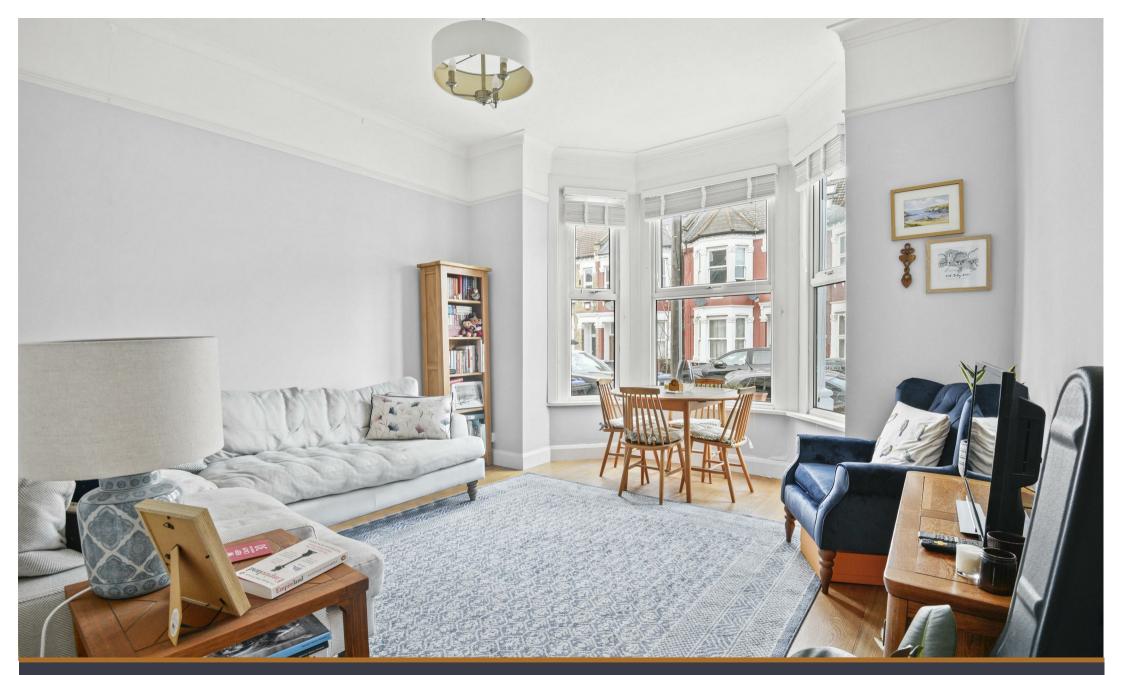

2 Bedroom Chapter Road, NW2

£475,000 Leasehold Offered to the market in incredible condition is a charming two bedroom flat with private garden.

Chapter Road is a gorgeous Victorian conversion positioned moments from Willesden Green Station and it's plethora of shops and eateries. Buyers can expect to be won over by the incredible ceiling height in the front room, which gets flooded with natural light. There is a large master bedroom with an abundance of storage, and lovely views onto the private garden. Further down the hallway is the access to the garden, a stunning separate kitchen and another double bedroom. The private garden is paved and offers an abundance of space for entertaining.

- · Two Bedroom Garden Flat
- · Exceptional Condition
- · Abundance Of Storage
- Residents Parking Permit
  Availible
- · Separate Kitchen
- Large Front Room Flooded With Light
- · Wooden Flooring Throughout
- Long Lease With 103 Years
  Unexpired
- · Wonderful Ceiling Height
- · Bay Window