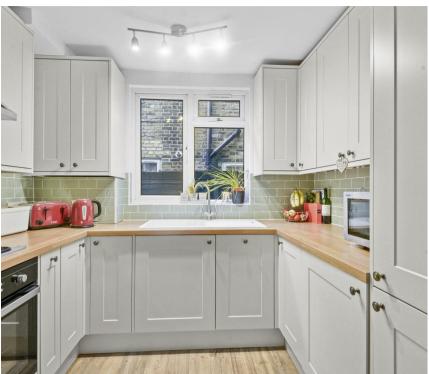

2 Bedroom Chapter Road, NW2

£475,000 Leasehold Offered to the market in incredible condition is a charming two bedroom flat with private garden.

Chapter Road is a gorgeous Victorian conversion positioned moments from Willesden Green Station and it's plethora of shops and eateries. Buyers can expect to be won over by the incredible ceiling height in the front room, which gets flooded with natural light. There is a large master bedroom with an abundance of storage, and lovely views onto the private garden. Further down the hallway is the access to the garden, a stunning separate kitchen and another double bedroom. The private garden is paved and offers an abundance of space for entertaining.

- · Two Bedroom Garden Flat
- · Exceptional Condition
- · Abundance Of Storage
- Residents Parking Permit
  Availible
- · Separate Kitchen
- Large Front Room Flooded With Light
- · Wooden Flooring Throughout
- Long Lease With 103 Years
  Unexpired
- · Wonderful Ceiling Height
- · Bay Window