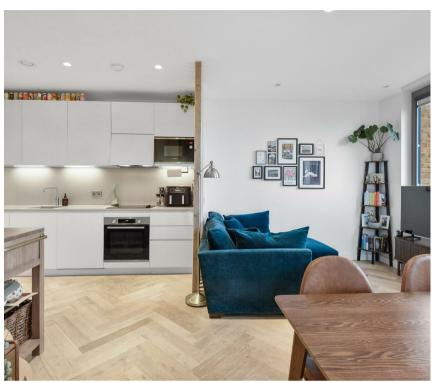

2 Bedroom5, Oberman Road, NW10

£600,000 Leasehold Presented in immaculate condition is a wonderful two bedroom apartment spanning over 700sqft with a private balcony.

Baddiel House is a well maintained purpose built development tucked off of the Dollis Hill Estate. Benefiting wonderful communal grounds and lift access, buyers can expect to find a larger than average hallway with an abundance of storage on entry. There is a large family bathroom, generous master bedroom with en-suite, good sized double bedroom and then a charming open plan living, dining, kitchen area with direct access to a private balcony. This area has a southerly aspect and floods with natural light in the evening.