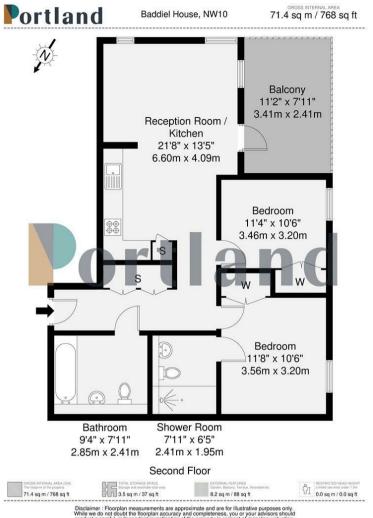

2 Bedroom5, Oberman Road, NW10

£600,000 Leasehold Presented in immaculate condition is a wonderful two bedroom apartment spanning over 700sqft with a private balcony.

Baddiel House is a well maintained purpose built development tucked off of the Dollis Hill Estate. Benefiting wonderful communal grounds and lift access, buyers can expect to find a larger than average hallway with an abundance of storage on entry. There is a large family bathroom, generous master bedroom with en-suite, good sized double bedroom and then a charming open plan living, dining, kitchen area with direct access to a private balcony. This area has a southerly aspect and floods with natural light in the evening.

This modern apartment also has the added benefit of concierge, residents swimming pool and gym - rarely found in this pocket of NW10.

Perfect for first time buyers, or those looking to downsize to a low maintenance property, this is being sold with vacant possession and an NHBC guarantee of 7 years unexpired. There is a long lease of 240+year unexpired.

Disclaimer: Floorplan measurements are approximate and are for illustrative purposes only. While we do not doubt the floorplan accuracy and completeness, you or your advisors should conduct a careful, independent investigation of the property in respect of monetary valuation.