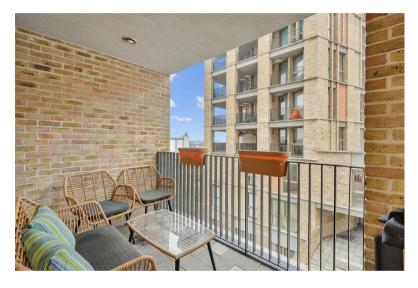

2 Bedroom5, Oberman Road, NW10

£600,000 Leasehold Presented in immaculate condition is a wonderful two bedroom apartment spanning over 700sqft with a private balcony.

Baddiel House is a well maintained purpose built development tucked off of the Dollis Hill Estate. Benefiting wonderful communal grounds and lift access, buyers can expect to find a larger than average hallway with an abundance of storage on entry. There is a large family bathroom, generous master bedroom with en-suite, good sized double bedroom and then a charming open plan living, dining, kitchen area with direct access to a private balcony. This area has a southerly aspect and floods with natural light in the evening.

Baddiel House, Oberman Road is positioned just west of the Dollis Hill Estate and a short walk from the rolling green space of Gladstone Park and also Dollis Hill Jubilee Station.

- · Two Double Bedrooms
- · Private Balcony
- Purpose Built Secure
  Development.
- · Lift Access
- · Southerly Aspect To Living Area's
- · Close To Gladstone Park
- · Gorgeous Communal Areas
- · Master Suite
- · EWS1 Compliant
- NHBC Guarantee On The Building