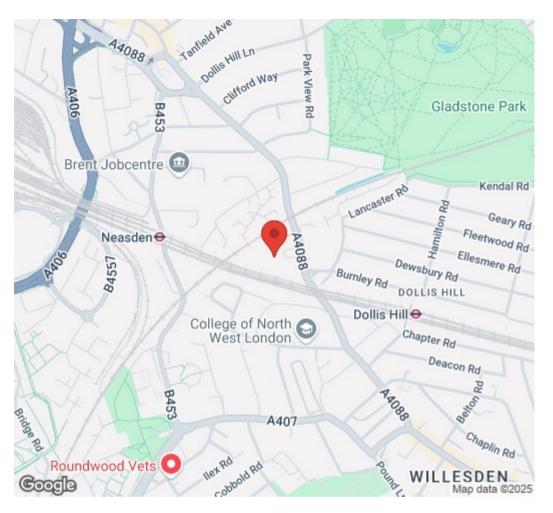

Baddiel House, Oberman Road is positioned just west of the Dollis Hill Estate and a short walk from the rolling green space of Gladstone Park and also Dollis Hill Jubilee Station.

- · Two Double Bedrooms
- · Private Balcony
- Purpose Built Secure
  Development.
- · Lift Access
- · Southerly Aspect To Living Area's
- · Close To Gladstone Park
- · Gorgeous Communal Areas
- · Master Suite
- · EWS1 Compliant
- NHBC Guarantee On The Building