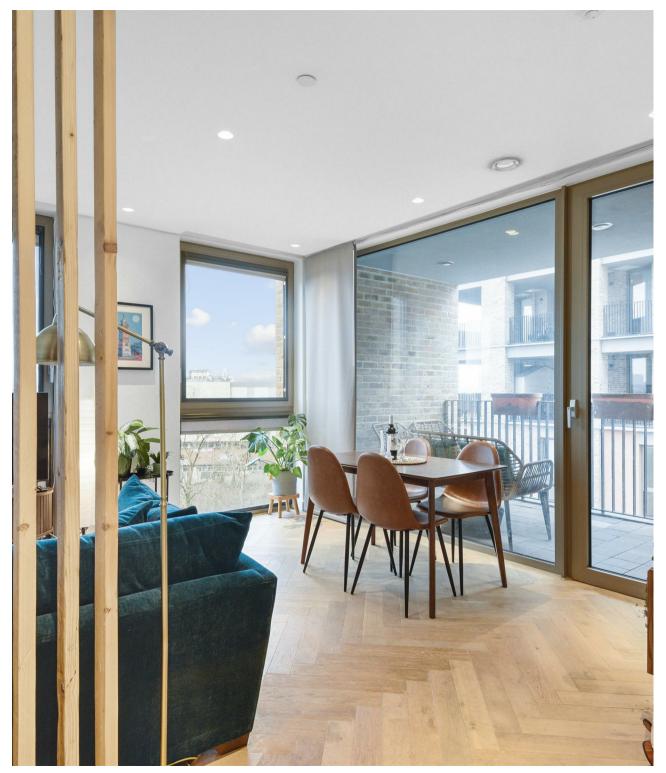

2 Bedroom5, Oberman Road, NW10

£600,000 Leasehold Presented in immaculate condition is a wonderful two bedroom apartment spanning over 700sqft with a private balcony.

Baddiel House is a well maintained purpose built development tucked off of the Dollis Hill Estate. Benefiting wonderful communal grounds and lift access, buyers can expect to find a larger than average hallway with an abundance of storage on entry. There is a large family bathroom, generous master bedroom with en-suite, good sized double bedroom and then a charming open plan living, dining, kitchen area with direct access to a private balcony. This area has a southerly aspect and floods with natural light in the evening.