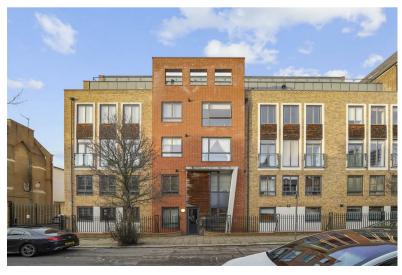

1 Bedroom Glengall Road, NW6

£450,000

Leasehold - Share of Freehold

The aptly named Scholars House is a wonderful one bedroom purpose built property as part of an extension to a Victorian school conversion.

Glengall Road is a popular residential road with excellent transport links to the Overground, Bakerloo and Jubilee Lines. The bustling Kilburn High Road is a short stroll away, and the always trendy Salusbury Road and expansive green space of Queens Park is a few roads down to the west.