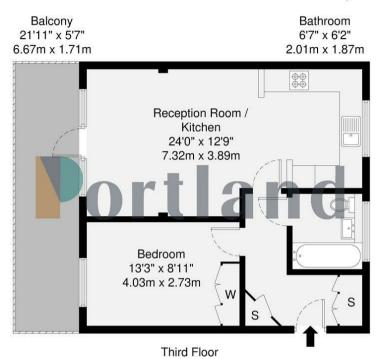

Spanning nearly 540sqft is an excellent one bedroom apartment with gorgeous open plan living, boasting a fully fitted kitchen, designated areas for dining and living as well as access to the private balcony with some of the best southerly views available in NW London - This floods natural light. There is a family bathroom, brilliantly size bedroom and an abundance of storage available.

This property is serviced by lift access along with secure video entry systems. There is a further benefit of a parking space and also bike storage.

This home is sold with a Share of Freehold and vacant possession.

Scholars House, NW6

49.7 sq m / 534 sq ft

GROSS INTERNAL AREA (CIA)
This topprind in property
49.7 sq m / 534 sq ft

1074, STOPAGE SPACE
Storage and sworteds tool area
Storage and sworteds tool area
Storage and sworted tool
11.4 sq m / 122 sq ft

10.0 sq m / 0.0 sq ft

Disclaimer: Floorplan measurements are approximate and are for illustrative purposes only. While we do not doubt the floorplan accuracy and completeness, you or your advisors should conduct a careful, independent investigation of the property in respect of monetary valuation.