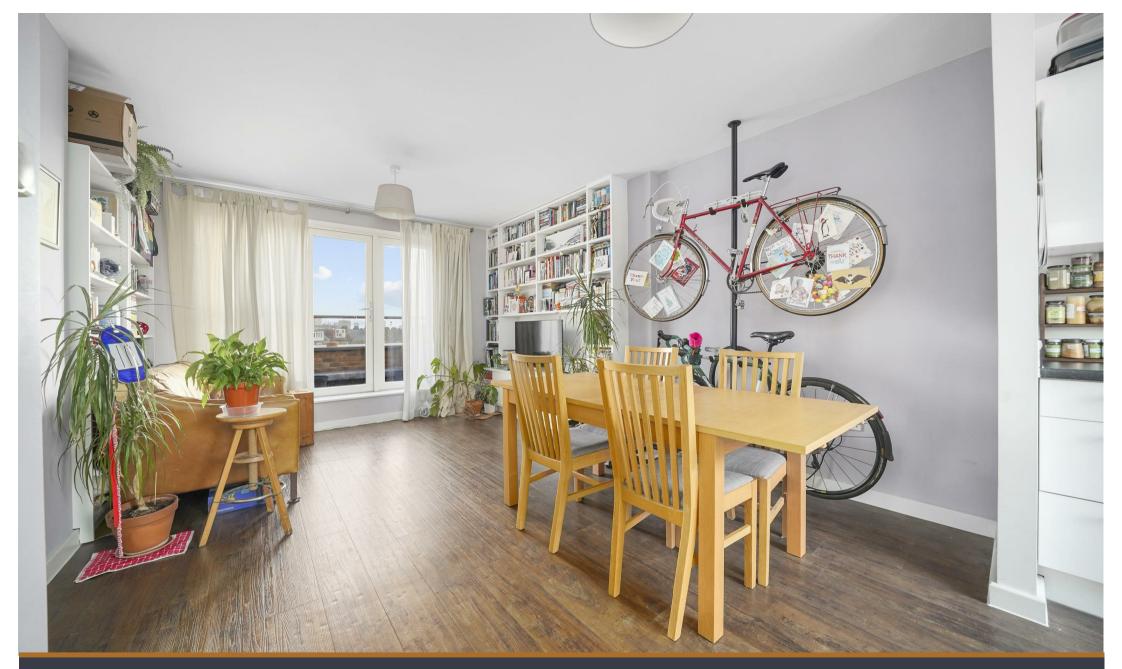

Spanning nearly 540sqft is an excellent one bedroom apartment with gorgeous open plan living, boasting a fully fitted kitchen, designated areas for dining and living as well as access to the private balcony with some of the best southerly views available in NW London - This floods natural light. There is a family bathroom, brilliantly size bedroom and an abundance of storage available.

This property is serviced by lift access along with secure video entry systems. There is a further benefit of a parking space and also bike storage.

This home is sold with a Share of Freehold and vacant possession.