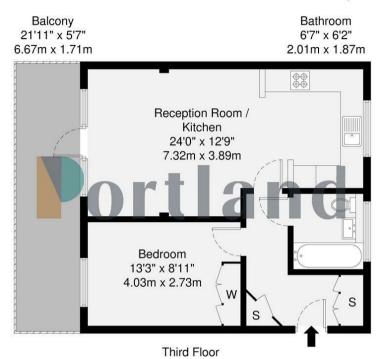

Spanning nearly 540sqft is an excellent one bedroom apartment with gorgeous open plan living, boasting a fully fitted kitchen, designated areas for dining and living as well as access to the private balcony with some of the best southerly views available in NW London - This floods natural light. There is a family bathroom, brilliantly size bedroom and an abundance of storage available.

Scholars House, NW6

49.7 sq m / 534 sq ft

CATEGORA FERMAL ARIA (DA)

49.7 sq m / 554 sq ft

Disclaimer : Floorplan measurements are approximate and are for illustrative purposes only.

While we do not doubt the floorplan accuracy and completeness, you or your advisors should conduct a careful, independent investigation of the property in respect of monetary valuation.