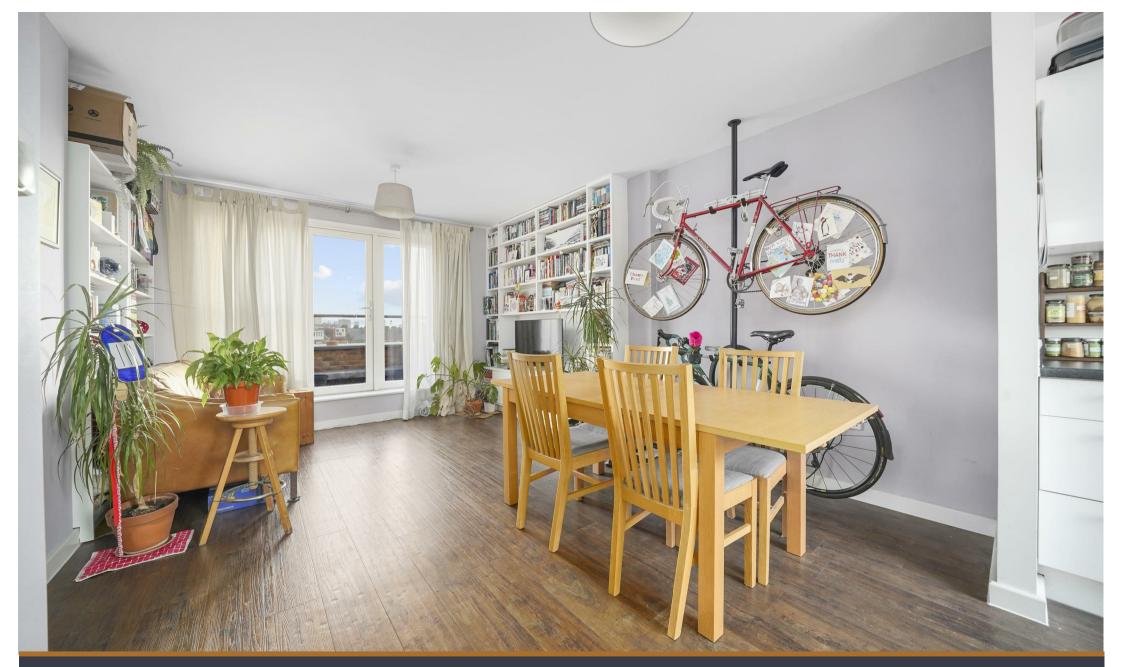

Spanning nearly 540sqft is an excellent one bedroom apartment with gorgeous open plan living, boasting a fully fitted kitchen, designated areas for dining and living as well as access to the private balcony with some of the best southerly views available in NW London - This floods natural light. There is a family bathroom, brilliantly size bedroom and an abundance of storage available.

This property is serviced by lift access along with secure video entry systems. There is a further benefit of a parking space and also bike storage.

This home is sold with a Share of Freehold and vacant possession.