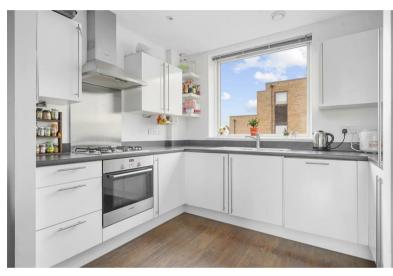

Spanning nearly 540sqft is an excellent one bedroom apartment with gorgeous open plan living, boasting a fully fitted kitchen, designated areas for dining and living as well as access to the private balcony with some of the best southerly views available in NW London - This floods natural light. There is a family bathroom, brilliantly size bedroom and an abundance of storage available.