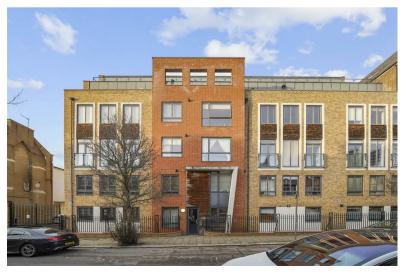

1 Bedroom Glengall Road, NW6

£475,000

Leasehold - Share of Freehold

The aptly named Scholars House is a wonderful one bedroom purpose built property as part of an extension to a Victorian school conversion.

Glengall Road is a popular residential road with excellent transport links to the Overground, Bakerloo and Jubilee Lines. The bustling Kilburn High Road is a short stroll away, and the always trendy Salusbury Road and expansive green space of Queens Park is a few roads down to the west.