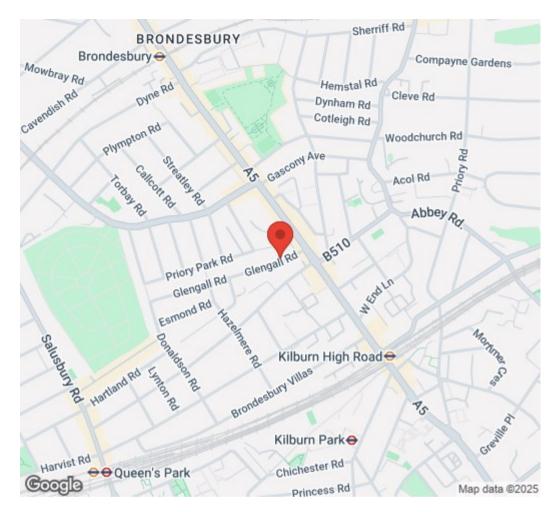

Glengall Road is a popular residential road with excellent transport links to the Overground, Bakerloo and Jubilee Lines. The bustling Kilburn High Road is a short stroll away, and the always trendy Salusbury Road and expansive green space of Queens Park is a few roads down to the west.