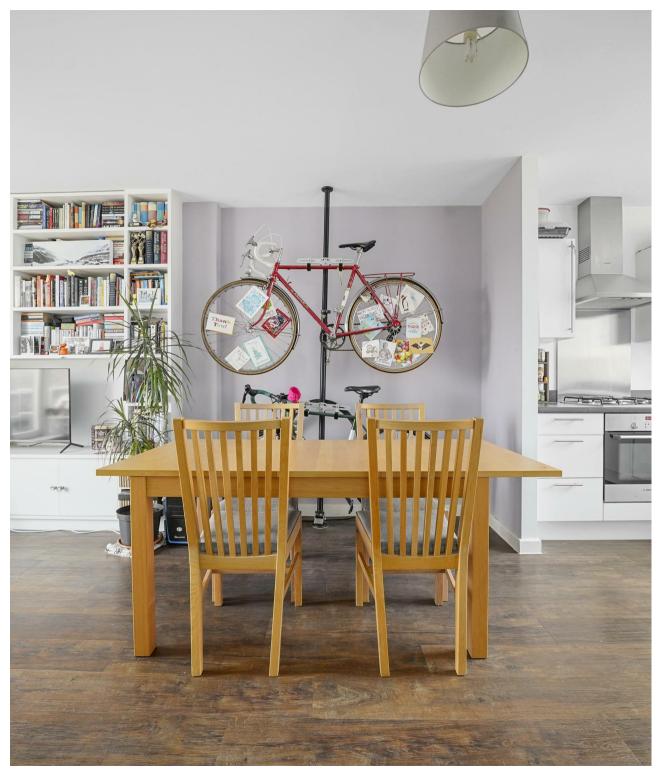

Spanning nearly 540sqft is an excellent one bedroom apartment with gorgeous open plan living, boasting a fully fitted kitchen, designated areas for dining and living as well as access to the private balcony with some of the best southerly views available in NW London - This floods natural light. There is a family bathroom, brilliantly size bedroom and an abundance of storage available.