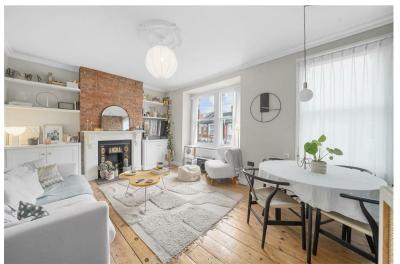

2 Bedroom Pine Road, NW2

£450,000 Leasehold Flooded with natural light is this stunning two bedroom apartment positioned on the ever popular "tree roads" of Cricklewood.

Pine Road is a wonderful example of a Victorian period conversion, boasting some incredible charming features. Buyers can expect to find a large master bedroom to the rear, second bedroom with designated working area, fully fitted kitchen, family bathroom and finally to the front of the property a show stopping living-dining room with exposed brick fireplace, bay window and gorgeous ceiling height.

- · Bright Two Bedroom Apartment
- · Victorian Conversion
- Stunning Condition
- · 737sqft Of Accommodation
- · Long Lease
- · Gorgeous Features
- · Bay Window
- · Natural Light
- · Wooden Floors
- · Separate Kitchen