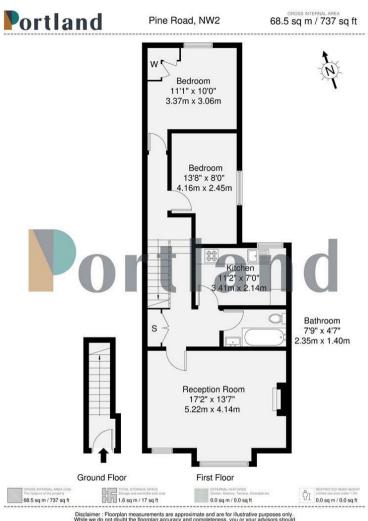

2 Bedroom Pine Road, NW2

£450,000 Leasehold Flooded with natural light is this stunning two bedroom apartment positioned on the ever popular "tree roads" of Cricklewood.

Pine Road is a wonderful example of a Victorian period conversion, boasting some incredible charming features. Buyers can expect to find a large master bedroom to the rear, second bedroom with designated working area, fully fitted kitchen, family bathroom and finally to the front of the property a show stopping living-dining room with exposed brick fireplace, bay window and gorgeous ceiling height.

This property spans nearly 740sqft and would be perfect for those looking to get their first step onto the property ladder.

Pine Road is positioned close to both Thameslink and Jubilee Stations. The rolling green space of Gladstone Park is a short walk away, and buyers will benefit from the plethora of shops available on The Broadway.

- · Bright Two Bedroom Apartment
- · Victorian Conversion
- Stunning Condition
- · 737sqft Of Accommodation
- · Long Lease
- · Gorgeous Features
- · Bay Window
- · Natural Light
- · Wooden Floors
- · Separate Kitchen