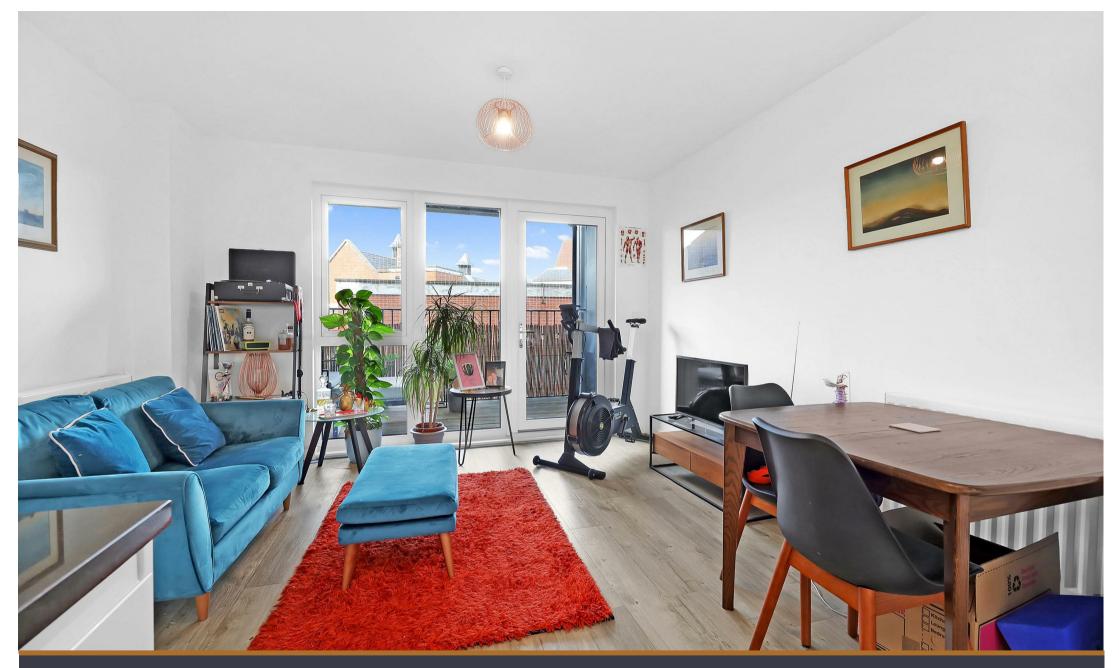

2 Bedroom Woodley Crescent, NW2

Asking Price £450,000 Leasehold Offered to the market in immaculate condition, is a modern two bedroom apartment in a popular newly built development.

Presented in stunning condition, the flat offers a fully integrated open plan kitchen with excellent storage and bright views. The living area then continues onto to a well-proportioned balcony perfect for entertaining.

The property also boasts two double bedrooms, both of which have direct access to a bathroom, one of which is ensuite. Coleby House benefits a secure video entry system for guests, accessible lift and charming communal gardens for the residents.

- · Bright First Floor Flat
- Two Double Bedrooms Two
  Bathrooms
- Secure Purpose Built
  Development
- · Private Balcony
- Fully Fitted Kitchen
- · Close To Cricklewood Thameslink
- · Wonderful Condition
- · Communal Gardens
- · Lift Access
- EWS1 Compliant