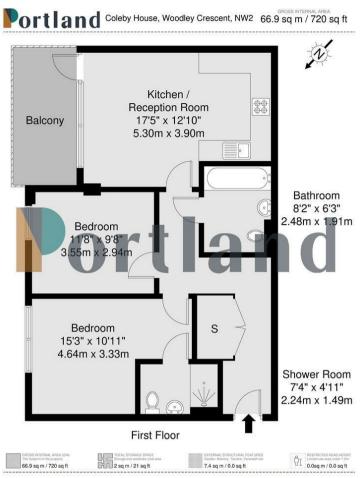

2 Bedroom Woodley Crescent, NW2

Asking Price £450,000 Leasehold Offered to the market in immaculate condition, is a modern two bedroom apartment in a popular newly built development.

Presented in stunning condition, the flat offers a fully integrated open plan kitchen with excellent storage and bright views. The living area then continues onto to a well-proportioned balcony perfect for entertaining.

The property also boasts two double bedrooms, both of which have direct access to a bathroom, one of which is ensuite. Coleby House benefits a secure video entry system for guests, accessible lift and charming communal gardens for the residents.

- · Bright First Floor Flat
- Two Double Bedrooms Two
  Bathrooms
- Secure Purpose Built
  Development
- · Private Balcony
- Fully Fitted Kitchen
- · Close To Cricklewood Thameslink
- · Wonderful Condition
- · Communal Gardens
- · Lift Access
- EWS1 Compliant

Disclaimer: Floorplan measurements are approximate and are for illustrative purposes only. While we do not doubt the floorplan accuracy and completeness, you or your advisors should conduct a careful, independent investigation of the property in respect of monetary valuation.