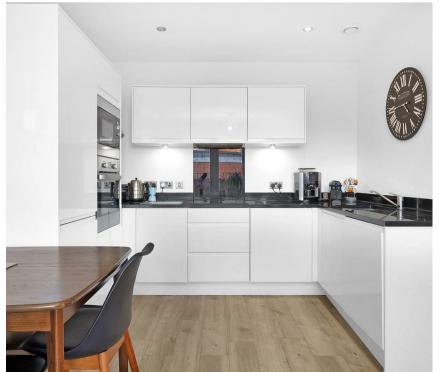

2 Bedroom Woodley Crescent, NW2

Asking Price £450,000 Leasehold Offered to the market in immaculate condition, is a modern two bedroom apartment in a popular newly built development.

Presented in stunning condition, the flat offers a fully integrated open plan kitchen with excellent storage and bright views. The living area then continues onto to a well-proportioned balcony perfect for entertaining.

- · Bright First Floor Flat
- Two Double Bedrooms Two
  Bathrooms
- Secure Purpose Built
  Development
- · Private Balcony
- Fully Fitted Kitchen
- · Close To Cricklewood Thameslink
- · Wonderful Condition
- · Communal Gardens
- · Lift Access
- EWS1 Compliant