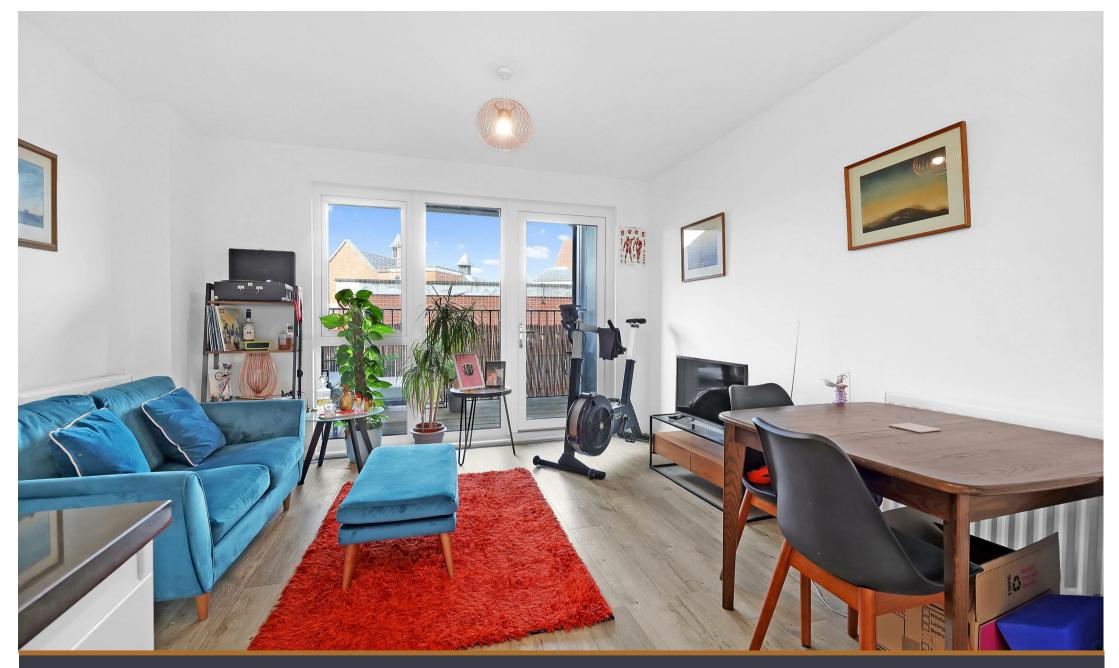

2 Bedroom Woodley Crescent, NW2

Asking Price £465,000 Leasehold Offered to the market in immaculate condition, is a modern two bedroom apartment in a popular newly built development.

Presented in stunning condition, the flat offers a fully integrated open plan kitchen with excellent storage and bright views. The living area then continues onto to a well-proportioned balcony perfect for entertaining.

The property also boasts two double bedrooms, both of which have direct access to a bathroom, one of which is ensuite. Coleby House benefits a secure video entry system for guests, accessible lift and charming communal gardens for the residents.

- · Bright First Floor Flat
- Two Double Bedrooms Two
  Bathrooms
- Secure Purpose Built
  Development
- · Private Balcony
- Fully Fitted Kitchen
- · Close To Cricklewood Thameslink
- · Wonderful Condition
- · Communal Gardens
- · Lift Access
- EWS1 Compliant