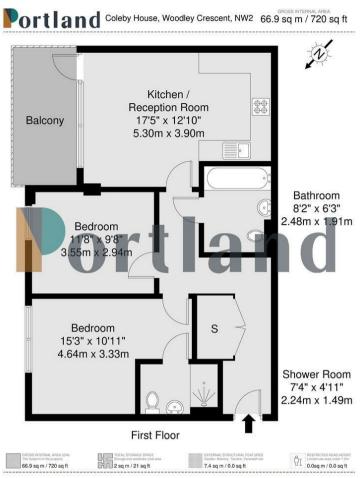

2 Bedroom Woodley Crescent, NW2

Asking Price £465,000 Leasehold Offered to the market in immaculate condition, is a modern two bedroom apartment in a popular newly built development.

Presented in stunning condition, the flat offers a fully integrated open plan kitchen with excellent storage and bright views. The living area then continues onto to a well-proportioned balcony perfect for entertaining.

The property also boasts two double bedrooms, both of which have direct access to a bathroom, one of which is ensuite. Coleby House benefits a secure video entry system for guests, accessible lift and charming communal gardens for the residents.

- · Bright First Floor Flat
- Two Double Bedrooms Two
  Bathrooms
- Secure Purpose Built
  Development
- · Private Balcony
- Fully Fitted Kitchen
- · Close To Cricklewood Thameslink
- · Wonderful Condition
- · Communal Gardens
- · Lift Access
- EWS1 Compliant

Disclaimer: Floorplan measurements are approximate and are for illustrative purposes only. While we do not doubt the floorplan accuracy and completeness, you or your advisors should conduct a careful, independent investigation of the property in respect of monetary valuation.