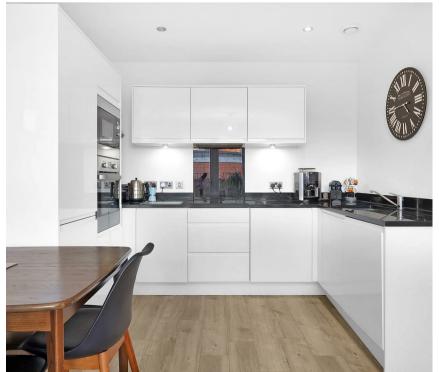

2 Bedroom Woodley Crescent, NW2

Asking Price £465,000 Leasehold Offered to the market in immaculate condition, is a modern two bedroom apartment in a popular newly built development.

Presented in stunning condition, the flat offers a fully integrated open plan kitchen with excellent storage and bright views. The living area then continues onto to a well-proportioned balcony perfect for entertaining.

- · Bright First Floor Flat
- Two Double Bedrooms Two
  Bathrooms
- Secure Purpose Built
  Development
- · Private Balcony
- Fully Fitted Kitchen
- · Close To Cricklewood Thameslink
- · Wonderful Condition
- · Communal Gardens
- · Lift Access
- EWS1 Compliant