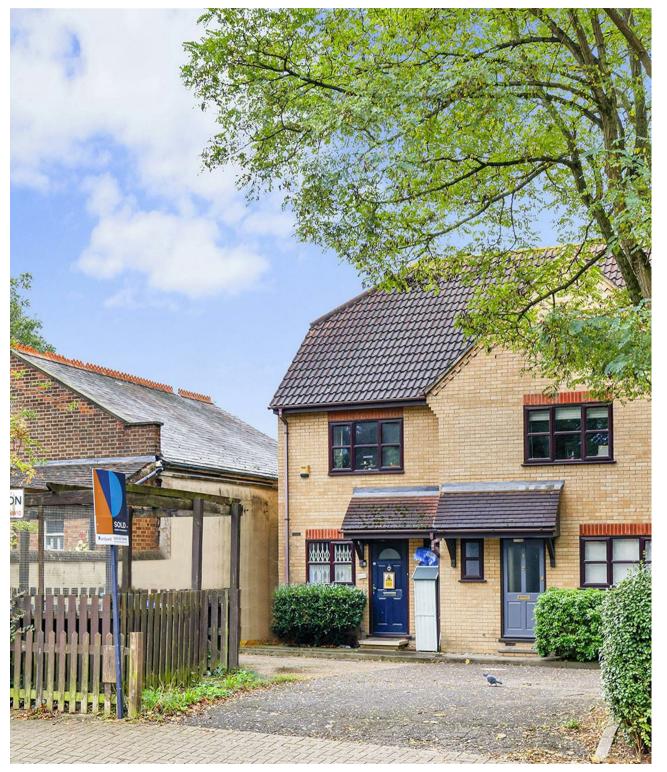

2 Bedroom Donnington Road, NW10

£650,000 Freehold Offered to the market is an excellent Two Bedroom Freehold House, with off street parking and stunning private garden.

The Laurels is a private development tucked off the desirable Dobree Estate. Prospective buyers can expect to find a recently renovated kitchen, fully fitted and with all the expected appliances. To the rear of the property is a wonderful wide dining/living room with gorgeous patio doors onto the private south facing garden. Upstairs, buyers will find two good sized bedrooms and family bathroom. There is also storage, and an expansive boarded loft offering future potential to develop subject to the usual consents.

Off street parking is also available, a rarity in this location.

This wonderful family home is positioned brilliantly with an abundance of transport nearby, North West London's gem which is Roundwood Park is a short stroll away, and Willesden Sports Center is very close by.