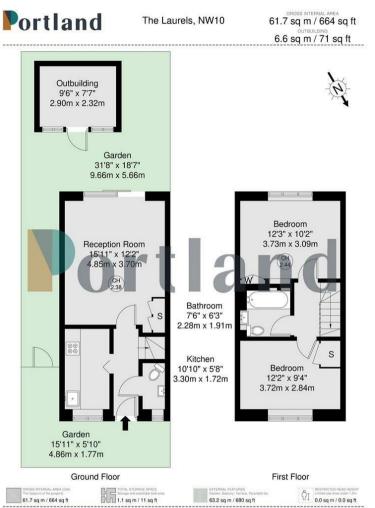

2 Bedroom Donnington Road, NW10

£650,000 Freehold Offered to the market is an excellent Two Bedroom Freehold House, with off street parking and stunning private garden.

The Laurels is a private development tucked off the desirable Dobree Estate. Prospective buyers can expect to find a recently renovated kitchen, fully fitted and with all the expected appliances. To the rear of the property is a wonderful wide dining/living room with gorgeous patio doors onto the private south facing garden. Upstairs, buyers will find two good sized bedrooms and family bathroom. There is also storage, and an expansive boarded loft offering future potential to develop subject to the usual consents.

Disclaimer: Floorplan measurements are approximate and are for illustrative purposes only. While we do not doubt the floorplan accuracy and completeness, you or your advisors should conduct a careful, independent investigation of the property in respect of monetary valuation.