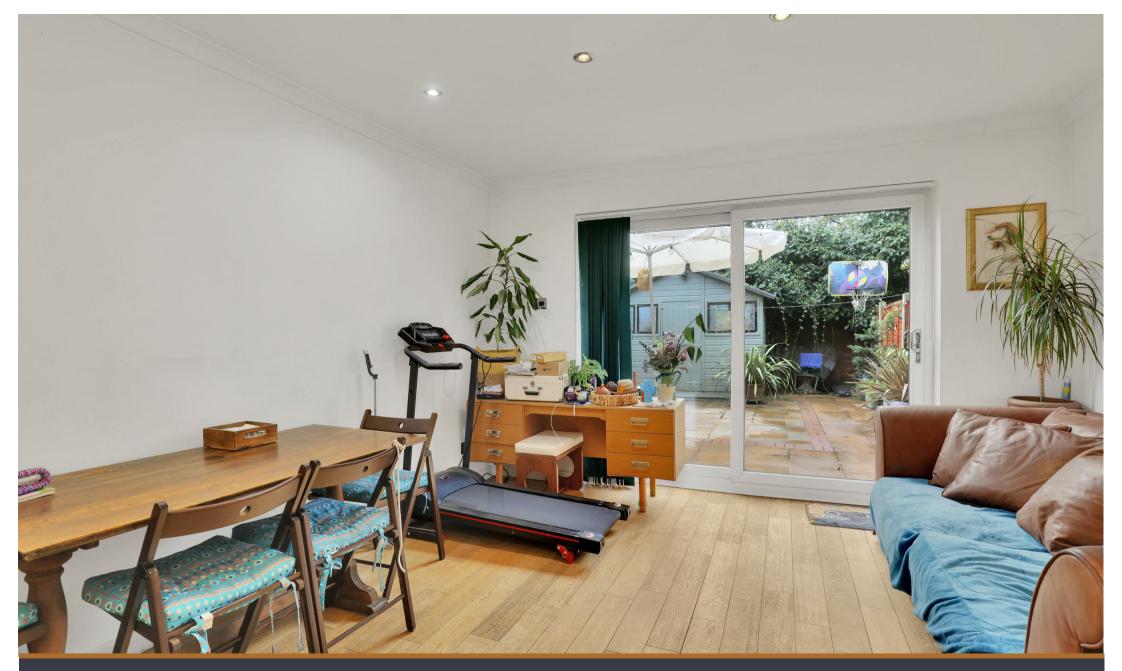

2 Bedroom Donnington Road, NW10

£650,000 Freehold Offered to the market is an excellent Two Bedroom Freehold House, with off street parking and stunning private garden.

The Laurels is a private development tucked off the desirable Dobree Estate. Prospective buyers can expect to find a recently renovated kitchen, fully fitted and with all the expected appliances. To the rear of the property is a wonderful wide dining/living room with gorgeous patio doors onto the private south facing garden. Upstairs, buyers will find two good sized bedrooms and family bathroom. There is also storage, and an expansive boarded loft offering future potential to develop subject to the usual consents.