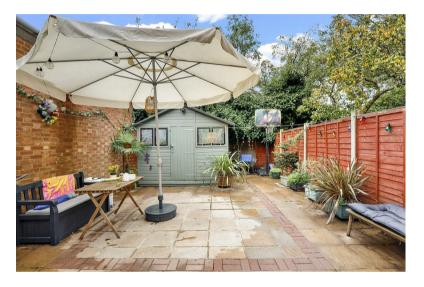

2 Bedroom Donnington Road, NW10

£650,000 Freehold Offered to the market is an excellent Two Bedroom Freehold House, with off street parking and stunning private garden.

The Laurels is a private development tucked off the desirable Dobree Estate. Prospective buyers can expect to find a recently renovated kitchen, fully fitted and with all the expected appliances. To the rear of the property is a wonderful wide dining/living room with gorgeous patio doors onto the private south facing garden. Upstairs, buyers will find two good sized bedrooms and family bathroom. There is also storage, and an expansive boarded loft offering future potential to develop subject to the usual consents.

Off street parking is also available, a rarity in this location.

This wonderful family home is positioned brilliantly with an abundance of transport nearby, North West London's gem which is Roundwood Park is a short stroll away, and Willesden Sports Center is very close by.