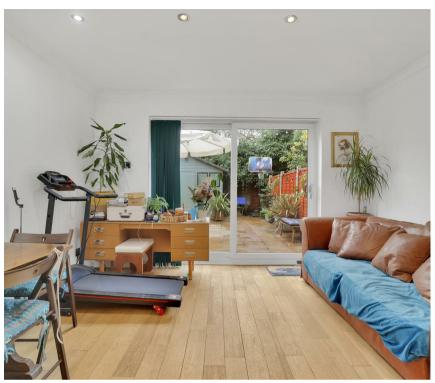

2 Bedroom Donnington Road, NW10

£650,000 Freehold Offered to the market is an excellent Two Bedroom Freehold House, with off street parking and stunning private garden.

The Laurels is a private development tucked off the desirable Dobree Estate. Prospective buyers can expect to find a recently renovated kitchen, fully fitted and with all the expected appliances. To the rear of the property is a wonderful wide dining/living room with gorgeous patio doors onto the private south facing garden. Upstairs, buyers will find two good sized bedrooms and family bathroom. There is also storage, and an expansive boarded loft offering future potential to develop subject to the usual consents.