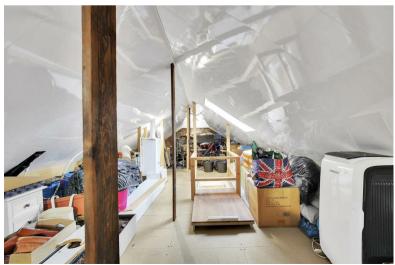

2 Bedroom Cricklewood Broadway, NW2

£450,000 Leasehold A well proportioned two bedroom flat on the bright top floor of the building, moments from the Jubilee Line

This excellent apartment spans a total of 759sqft and boasts a gorgeous open plan kitchen reception room which is flooded with natural light. The large master bedroom is situated at the rear of the building and offers an abundance of storage as well as chimney pot views over the Mapesbury Conservation Area. The family bathroom is in excellent order and there is another bedroom which could fit a double bed or be used as an office. Finally there is access to an exceptional loft with pull down ladder, and flooring throughout, this is completely demised to the property. Buyers should also note with this incredible space available, there is a precedent on the road to extend into this area subject to planning and freeholder consent.