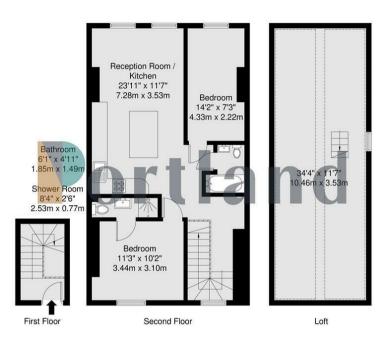

2 Bedroom Cricklewood Broadway, NW2

£450,000 Leasehold A well proportioned two bedroom flat on the bright top floor of the building, moments from the Jubilee Line

This excellent apartment spans a total of 759sqft and boasts a gorgeous open plan kitchen reception room which is flooded with natural light. The large master bedroom is situated at the rear of the building and offers an abundance of storage as well as chimney pot views over the Mapesbury Conservation Area. The family bathroom is in excellent order and there is another bedroom which could fit a double bed or be used as an office. Finally there is access to an exceptional loft with pull down ladder, and flooring throughout, this is completely demised to the property. Buyers should also note with this incredible space available, there is a precedent on the road to extend into this area subject to planning and freeholder consent.

Disclaimer: Floorplan measurements are approximate and are for illustrative purposes only. While we do not doubt the floorplan accuracy and completeness, you or your advisors should conduct a careful, independent investigation of the property in respect of monetary valuation.

% I 33.6 sq m / 361 sq ft

90 Walm Lane, London, NW2 4QY 020 8451 9844 info@portlandestateagents.co.uk www.portlandestateagents.co.uk