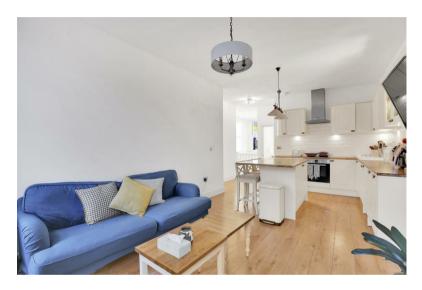

2 Bedroom Cricklewood Broadway, NW2

£450,000 Leasehold A well proportioned two bedroom flat on the bright top floor of the building, moments from the Jubilee Line

This excellent apartment spans a total of 759sqft and boasts a gorgeous open plan kitchen reception room which is flooded with natural light. The large master bedroom is situated at the rear of the building and offers an abundance of storage as well as chimney pot views over the Mapesbury Conservation Area. The family bathroom is in excellent order and there is another bedroom which could fit a double bed or be used as an office. Finally there is access to an exceptional loft with pull down ladder, and flooring throughout, this is completely demised to the property. Buyers should also note with this incredible space available, there is a precedent on the road to extend into this area subject to planning and freeholder consent.

This apartment is offered in wonderful condition and with vacant possession. There is a further benefit of off street parking for one car.

Cricklewood Broadway is the heart of a bustling North West London neighbourhood. There is an abundance of shops and eateries on your doorstep and the property is incredibly well places for transport with numerous bus stops, the Jubilee Line and Thameslink all available just a short stroll away.