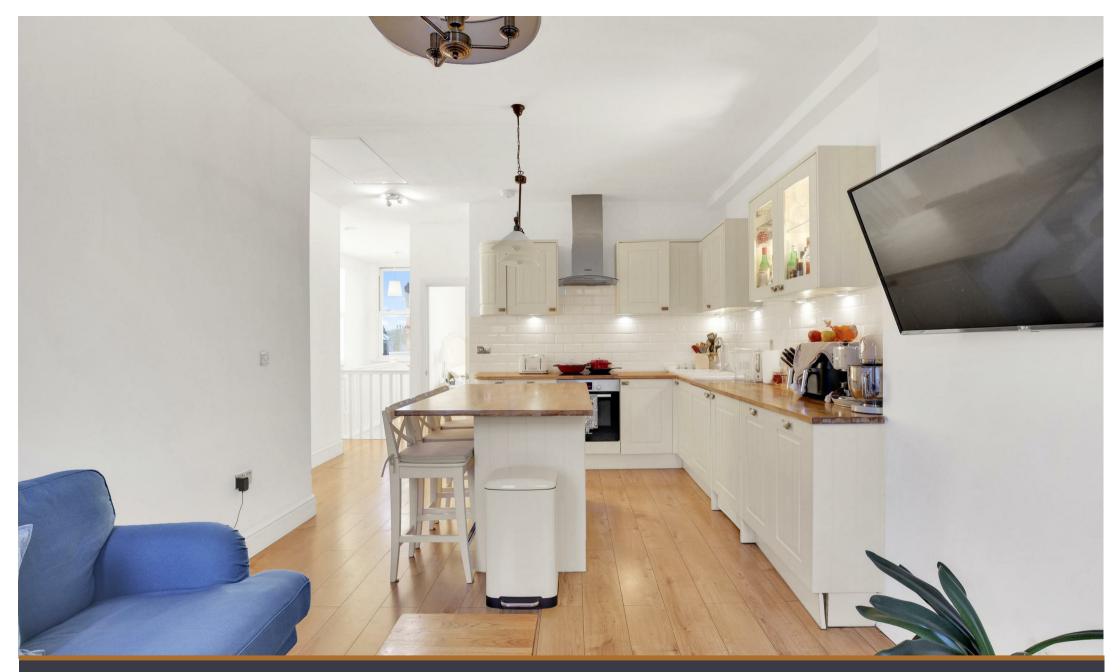

2 Bedroom Cricklewood Broadway, NW2

£450,000 Leasehold A well proportioned two bedroom flat on the bright top floor of the building, moments from the Jubilee Line

This excellent apartment spans a total of 759sqft and boasts a gorgeous open plan kitchen reception room which is flooded with natural light. The large master bedroom is situated at the rear of the building and offers an abundance of storage as well as chimney pot views over the Mapesbury Conservation Area. The family bathroom is in excellent order and there is another bedroom which could fit a double bed or be used as an office. Finally there is access to an exceptional loft with pull down ladder, and flooring throughout, this is completely demised to the property. Buyers should also note with this incredible space available, there is a precedent on the road to extend into this area subject to planning and freeholder consent.

This apartment is offered in wonderful condition and with vacant possession. There is a further benefit of off street parking for one car.

Cricklewood Broadway is the heart of a bustling North West London neighbourhood. There is an abundance of shops and eateries on your doorstep and the property is incredibly well places for transport with numerous bus stops, the Jubilee Line and Thameslink all available just a short stroll away.