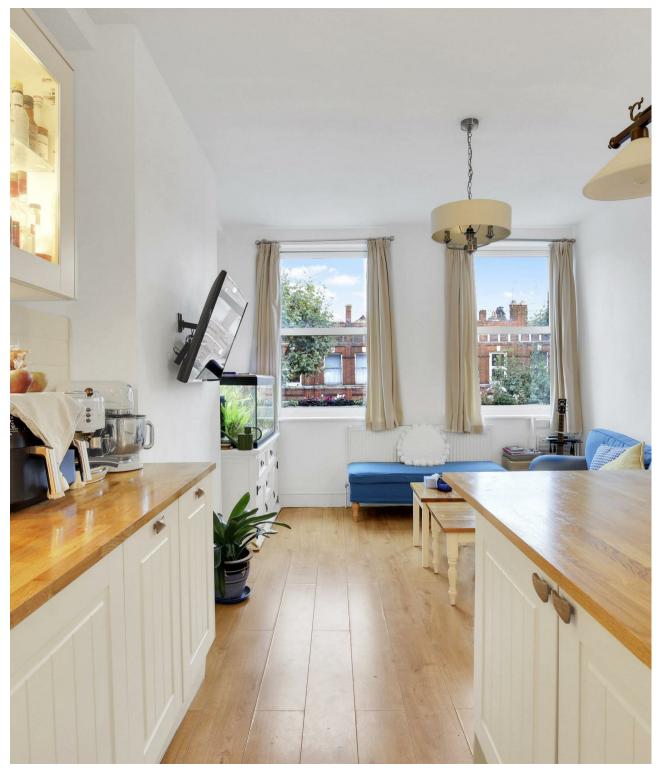

2 Bedroom Cricklewood Broadway, NW2

£450,000 Leasehold A well proportioned two bedroom flat on the bright top floor of the building, moments from the Jubilee Line

This excellent apartment spans a total of 759sqft and boasts a gorgeous open plan kitchen reception room which is flooded with natural light. The large master bedroom is situated at the rear of the building and offers an abundance of storage as well as chimney pot views over the Mapesbury Conservation Area. The family bathroom is in excellent order and there is another bedroom which could fit a double bed or be used as an office. Finally there is access to an exceptional loft with pull down ladder, and flooring throughout, this is completely demised to the property. Buyers should also note with this incredible space available, there is a precedent on the road to extend into this area subject to planning and freeholder consent.