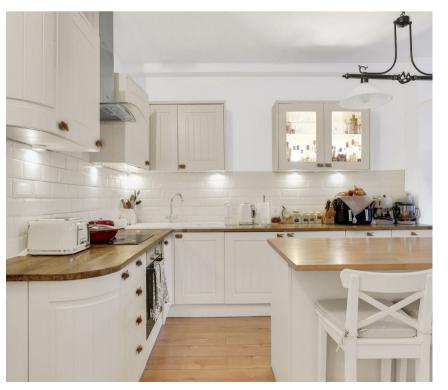

2 Bedroom Cricklewood Broadway, NW2

£450,000 Leasehold A well proportioned two bedroom flat on the bright top floor of the building, moments from the Jubilee Line

This excellent apartment spans a total of 759sqft and boasts a gorgeous open plan kitchen reception room which is flooded with natural light. The large master bedroom is situated at the rear of the building and offers an abundance of storage as well as chimney pot views over the Mapesbury Conservation Area. The family bathroom is in excellent order and there is another bedroom which could fit a double bed or be used as an office. Finally there is access to an exceptional loft with pull down ladder, and flooring throughout, this is completely demised to the property. Buyers should also note with this incredible space available, there is a precedent on the road to extend into this area subject to planning and freeholder consent.