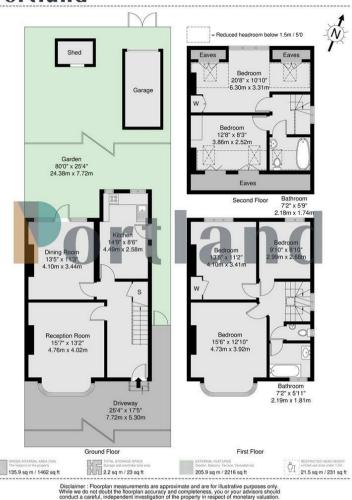

Benefiting from off street parking, garage and a stunning garden, Portland are delighted to offer this charming family home just East of the ever popular Gladstone Park. Prospective purchasers can expect to find two good size reception rooms and the kitchen, with access and views onto the mature garden. On the first floor are two good size double bedrooms, a large single bedroom and family bathroom. This home has been extended into the loft and offers an additional two bedrooms and another bathroom.

## Portland

Dollis Hill Avenue, NW2 135.9 sq m / 1462 sq ft

90 Walm Lane, London, NW2 4QY 020 8451 9844 info@portlandestateagents.co.uk www.portlandestateagents.co.uk

Important Notice - These particulars have been prepared in good faith and they are not intended to constitute part of an offer or contract. We have not performed a structural survey on this property and the services, appliances and specific fittings have not been tested. All photographs, measurements, floor plans and distances referred to are given as a guide and should not be relied upon.