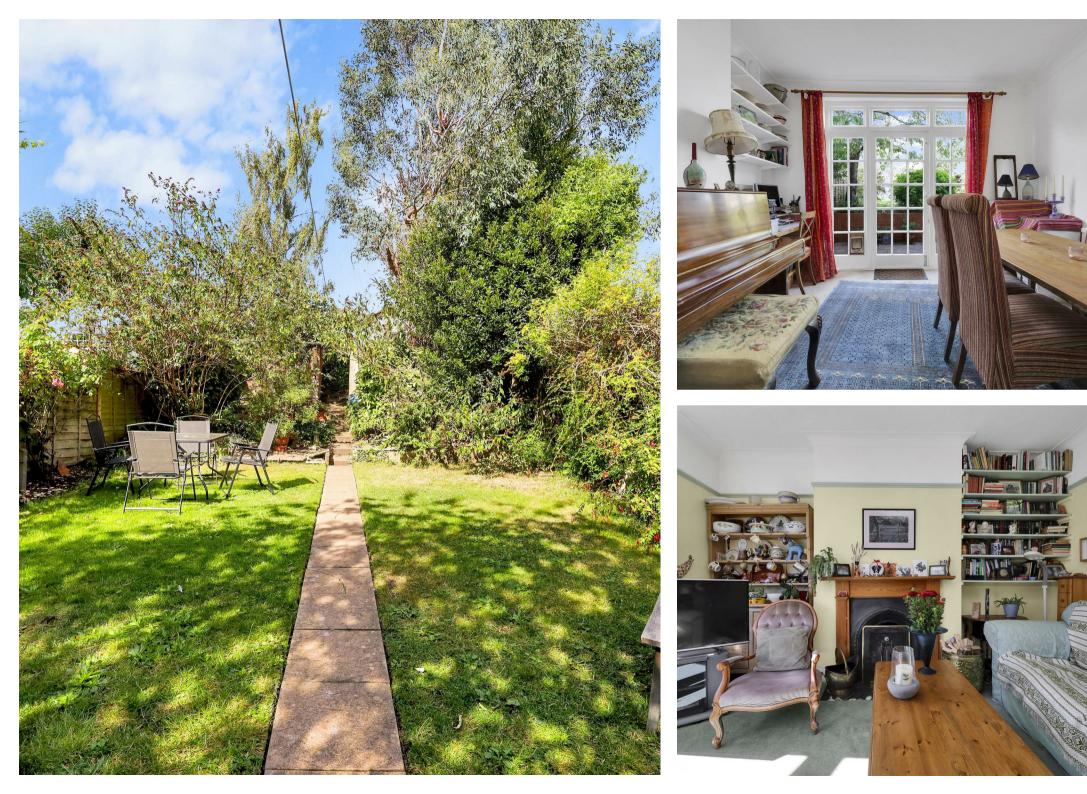

5 Bedroom Dollis Hill Avenue, NW2

£975,000 Freehold A charming Semi Detached home, built c1925, with a beautiful, private rear garden of approximately 80,' with a garage accessed via a private driveway from Dollis Hill Lane.

Benefiting from off street parking, garage and a stunning garden, Portland are delighted to offer this charming family home just East of the ever popular Gladstone Park. Prospective purchasers can expect to find two good size reception rooms and the kitchen, with access and views onto the mature garden. On the first floor are two good size double bedrooms, a large single bedroom and family bathroom. This home has been extended into the loft and offers an additional two bedrooms and another bathroom.

- 80' Private Rear Garden
- Charming 1920's Home
- $\cdot\,$  Extended Into The Loft
- Driveway to the front and detached garage to the rear of the garden..
- Gorgeous Bay Windows
- $\cdot$  5 Bedrooms In Total
- Close To Gladstone Park
- Two Separate Reception Rooms
- Stunning Views across London
- Potential To Extend The Ground Floor Subject To Necessary Consents