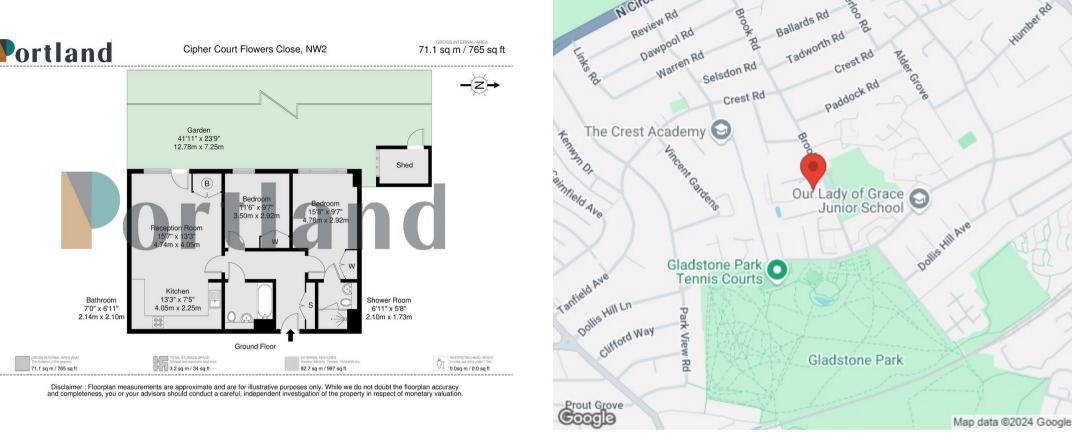

Cipher Court is located within close proximity to the popular Gladstone Park and provides easy access to both Neasden and Dollis Hill Station (Jubilee Line) as well as numerous bus links. In addition, there are very convenient road links close by with easy access to the North Circular Road and M1.