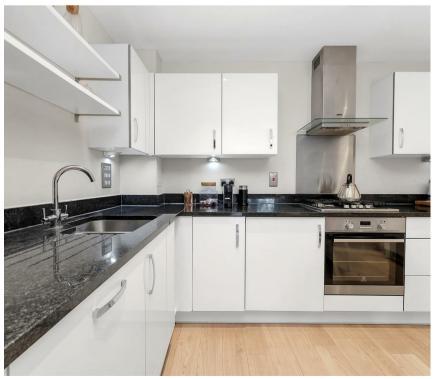

Benefiting from lots of natural light and a spacious layout internally the property consists of a master bedroom overlooking the garden with an en-suite, a good size second bedroom, modern and stylish family bathroom, storage cupboards off the hallway, and a large open plan kitchen/reception room with integrated appliances and space for a dining table. Further benefits include secure underground parking (annual permit fee £20 applies), a large shared roof terrace with fantastic views, and further shared garden with a large pond and bench seating.