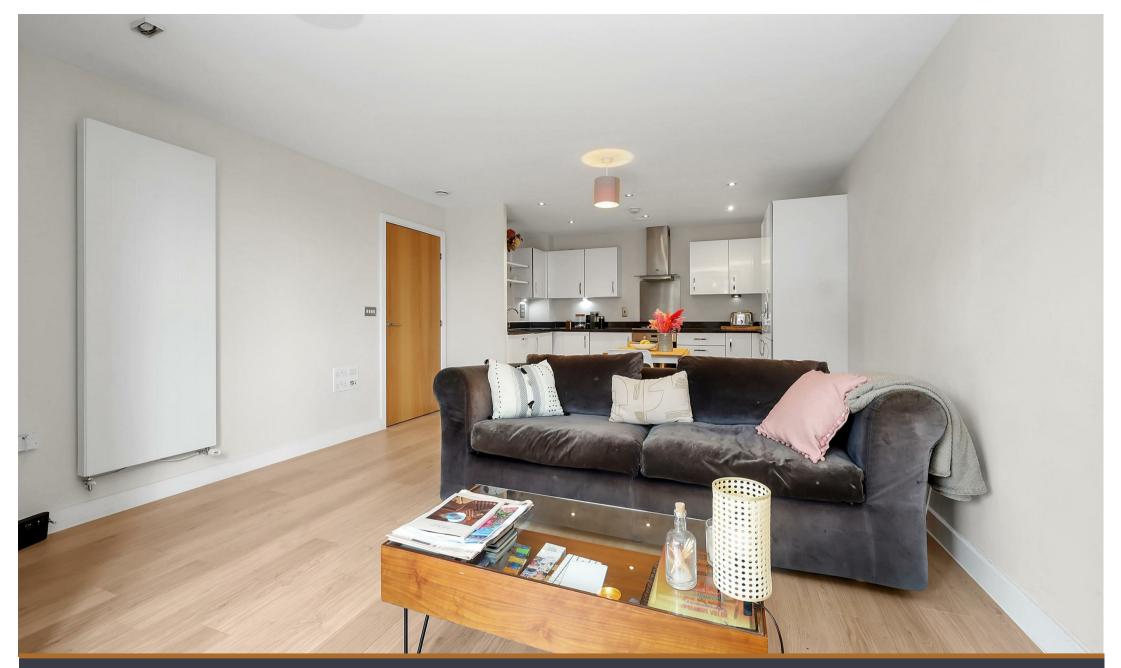

Benefiting from lots of natural light and a spacious layout internally the property consists of a master bedroom overlooking the garden with an en-suite, a good size second bedroom, modern and stylish family bathroom, storage cupboards off the hallway, and a large open plan kitchen/reception room with integrated appliances and space for a dining table. Further benefits include secure underground parking (annual permit fee £20 applies), a large shared roof terrace with fantastic views, and further shared garden with a large pond and bench seating.