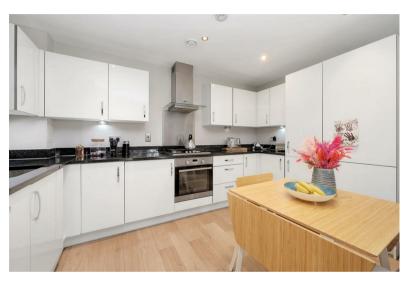

Benefiting from lots of natural light and a spacious layout internally the property consists of a master bedroom overlooking the garden with an en-suite, a good size second bedroom, modern and stylish family bathroom, storage cupboards off the hallway, and a large open plan kitchen/reception room with integrated appliances and space for a dining table. Further benefits include secure underground parking (annual permit fee £20 applies), a large shared roof terrace with fantastic views, and further shared garden with a large pond and bench seating.