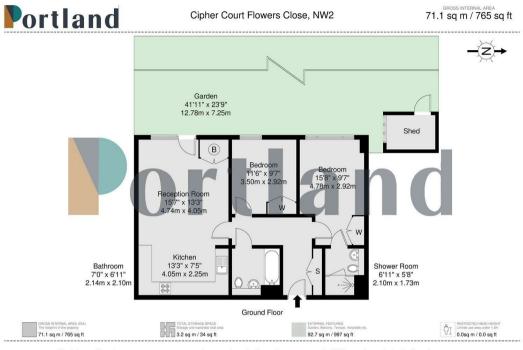

2 Bedroom Flowers Close, NW2

£425,000 Leasehold Portland present a rare opportunity to purchase a spacious two double bedroom, two bathroom, ground floor apartment occupying a secluded plot within a gated modern development with a large private garden. The garden is a huge bonus with this apartment and is ideal for a variety of uses, especially for those where a garden is a must have.

Benefiting from lots of natural light and a spacious layout internally the property consists of a master bedroom overlooking the garden with an en-suite, a good size second bedroom, modern and stylish family bathroom, storage cupboards off the hallway, and a large open plan kitchen/reception room with integrated appliances and space for a dining table. Further benefits include secure underground parking (annual permit fee £20 applies), a large shared roof terrace with fantastic views, and further shared garden with a large pond and bench seating.

- · EWS1 Compliant
- · Large Private Rear Garden
- Two Double Bedrooms / Two
  Bathroom
- Large Open Plan Kitchen /
  Dining / Reception
- · Long Lease Remaining
- · Secured Gated Development
- · Underground Secure Parking
- · Bright & Spacious Internally