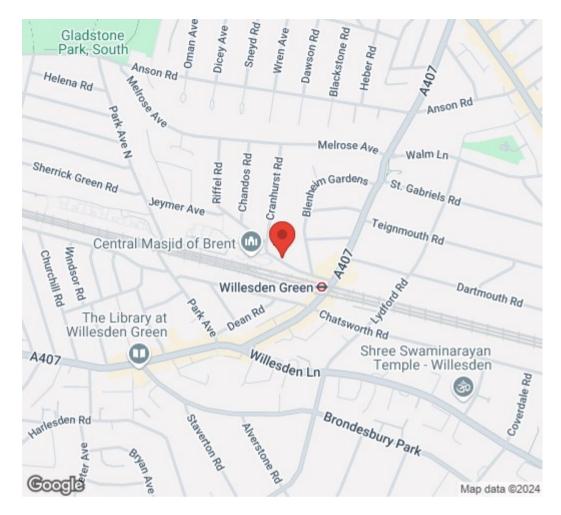

Located on Station Parade, a short walk from Willesden Green Station (Jubilee) allowing a quick commute to Baker Street and Green Park. There is also the bustling high street around the corner with the ever-popular Sanzio restaurant as well as GAIL's Bakery and other amenities.