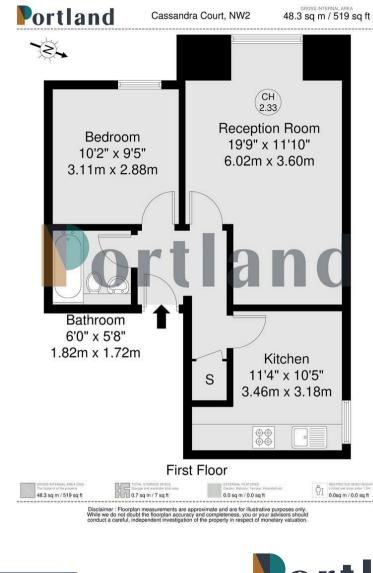

1 Bedroom Station Parade, NW2

£325,000 Leasehold Portland Estate Agents are pleased to act as sole agents for this exceptional one double bedroom apartment with gated parking, moments from Willesden Green Station.

This property is brilliantly positioned in the heart of NW2 and offers the opportunity for buyers to add their own stamp to the property. Perfect for first-time buyers or buy-to-let investors.

Cassandra Court is a smart gated development of only a few apartments just by Willesden Green Station. As this home is positioned on the first floor it allows an abundance of natural light to flow throughout. Buyers can expect to find a large reception room, separate kitchen, double bedroom and family bathroom.

- Off Street Allocated Parking
- Bright First Floor Flat
- Communal Gardens
- $\cdot\,$  Close To Jubilee Line
- Over 500 Square Foot
- Separate Kitchen
- $\cdot$  Popular Gated Residential Block
- A Short Walk From Gladstone Park