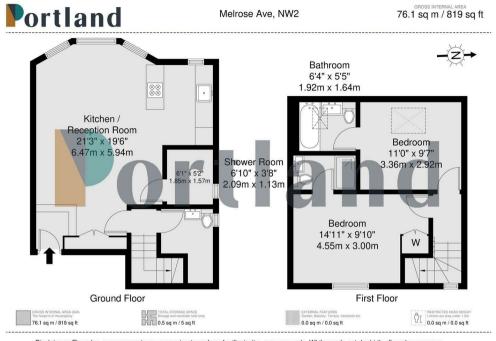

2 Bedroom Melrose Avenue, NW2

£525,000

Leasehold - Share of Freehold

An exceptional two bedroom apartment split over two levels in Willesden Green.

Flooded with natural light, prospective buyers can expect to find a stunning open plan kitchen, with beautiful bay window and presented in fantastic condition. There is a separate utility room and family bathroom as well. Upstairs are two large bedrooms both services by ensuits.

- Wonderful Two Bedroom Split
  Level Apartment
- · 0.3 Miles to Willesden Green Station
- · Wooden Flooring
- Charming Treelined Residential
  Street
- · Offered To The Market Chain Free
- · 2 En-Suite Bathrooms
- · Open Plan Reception
- · Separate Utility Room
- PLEASE NOTE: Residential Parking Permits Are Not Available With This Apartment
- · Moments From Gladstone Park

Disclaimer: Floorplan measurements are approximate and are for illustrative purposes only. While we do not doubt the floorplan accuracy and completeness, you or your advisors should conduct a careful, independent investigation of the property in respect of monetary valuation