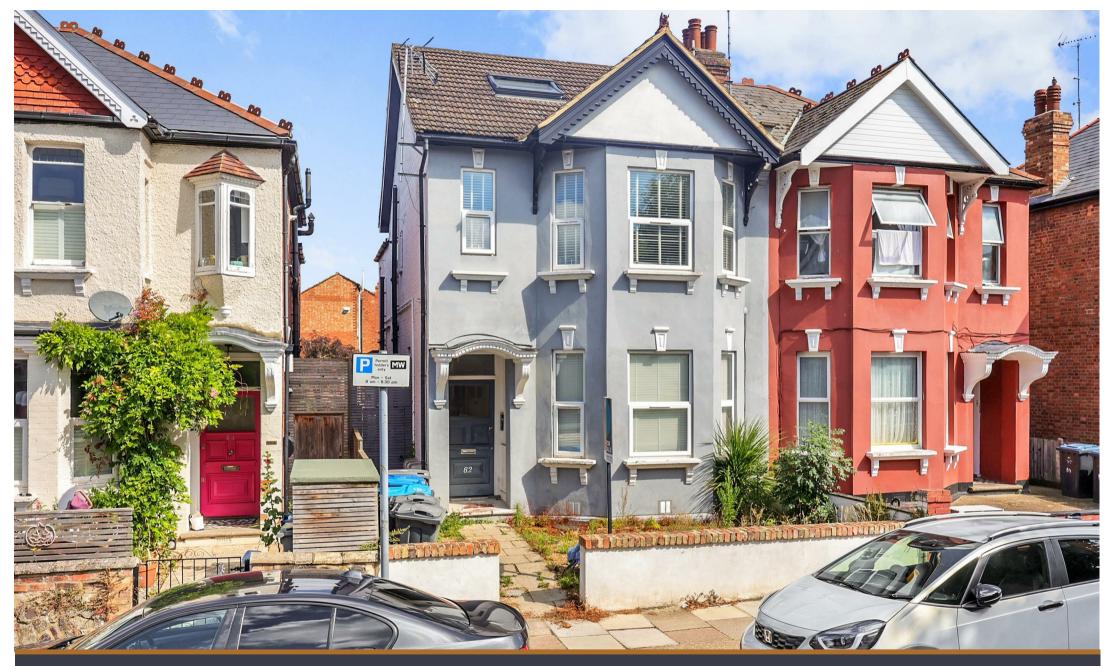

Melrose Avenue is a popular residential tree lined street with a mix of architecture. Positioned in a Victorian Semi-Detached conversion allows for larger and more lateral accommodation compared to neighbouring terraced homes. The property is a short walk from the rolling green space of Gladstone Park, Willesden Green Underground Station (Jubilee Zone 2/3) and the bustling high street of Walm Lane.