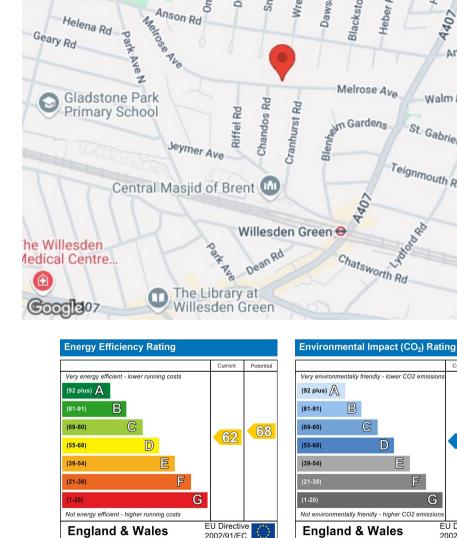

Melrose Avenue is a popular residential tree lined street with a mix of architecture. Positioned in a Victorian Semi-Detached conversion allows for larger and more lateral accommodation compared to neighbouring terraced homes. The property is a short walk from the rolling green space of Gladstone Park, Willesden Green Underground Station (Jubilee Zone 2/3) and the bustling high street of Walm Lane.

Current

58

EU Directive

2002/91/EC

G

75

www.portlandestateagents.co.uk