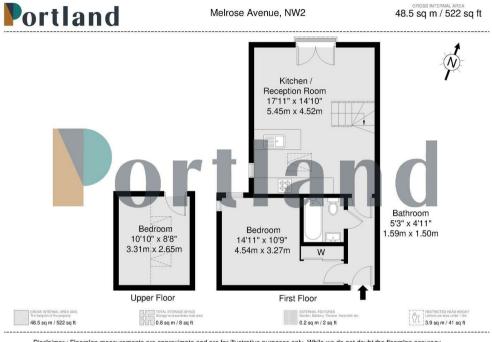

2 Bedroom Melrose Avenue, NW2

£425,000

Leasehold - Share of Freehold

Split over two levels is a wonderful two bedroom apartment on a popular residential road in Willesden Green.

Prospective buyers can expect to find a good sized double bedroom with an abundance of storage, a good sized family bathroom, and to the rear a very well designed kitchen-living room with exceptional ceiling height and flooded with natural light. Here, there are stairs up to the second single bedroom.

Disclaimer: Floorplan measurements are approximate and are for illustrative purposes only. While we do not doubt the floorplan accuracy and completeness, you or your advisors should conduct a careful, independent investigation of the property in respect of monetary valuation