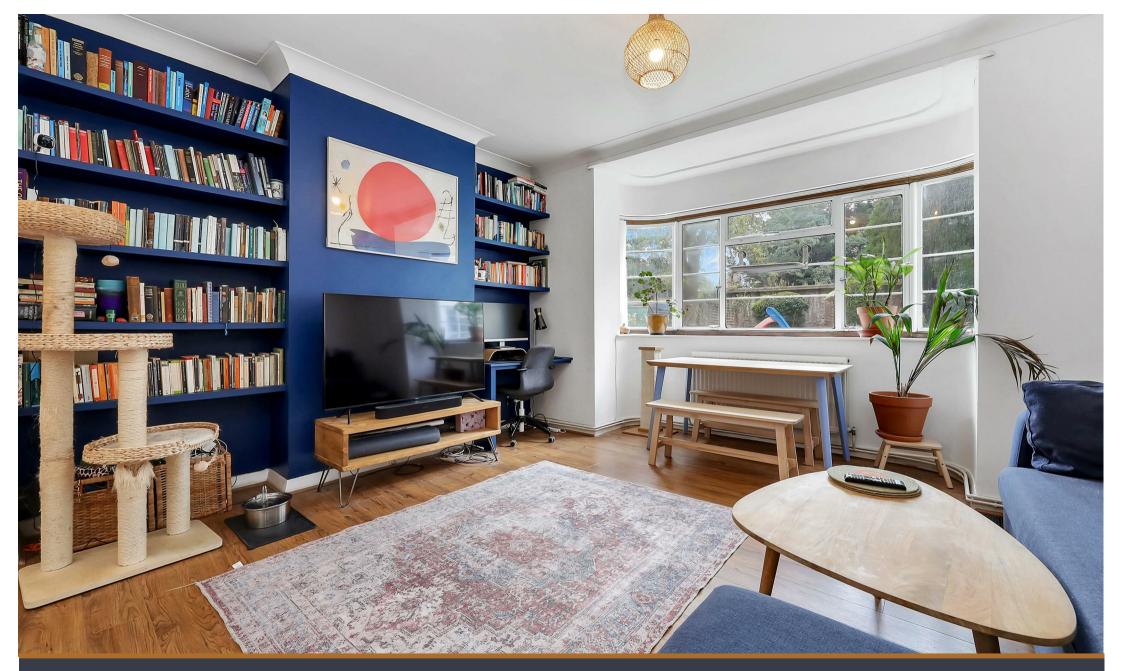

1 Bedroom Willesden Lane, NW6

£450,000

Leasehold - Share of Freehold

Spanning over 750sqft exceptionally large one bedroom apartment on the ground floor of a popular Art-Deco mansion block.

Presented in excellent condition, is an superb one bedroom flat. Prospective purchasers can expect to find a large hallway upon entry with an abundance of storage. Further down the hall is a large master bedroom with built in storage, a surprisingly bright reception room with Crittal style windows and views onto the well maintained communal gardens, the family bathroom and kitchen can be found to the rear.

- Over 750sqft One Bedroom
  Apartment
- Rarely Available Art-Deco
  Mansion Flat
- · Gorgeous Communal Gardens
- · Resident's Parking
- · Close To Station
- · Presented In Excellent Condition
- Stunning Feature Crittal
  Windows
- Large Double Bedroom With Built
  In Storage
- · Ground Floor
- Long Underlying Lease With Share Of Freehold