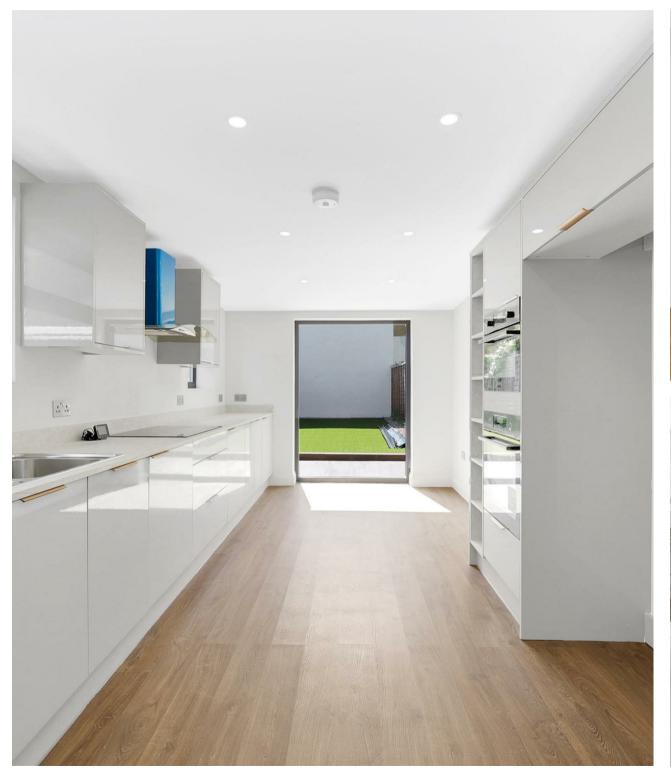

Extended at the rear and in loft this incredible family home is ready for any prospective purchaser to move into. On the ground floor buyers can expect to find a large double reception room with a stunning bay window, dining area, a downstairs w/c and a fully fitted kitchen diner with an abundance of workspace and a designated area for dining and entertaining.

There is also direct access to garden which benefits from a south-westerly aspect. On the first floor are two large bedrooms, a single bedroom or office, and the family bathroom. The top floor comprises a large master suite and bathroom.