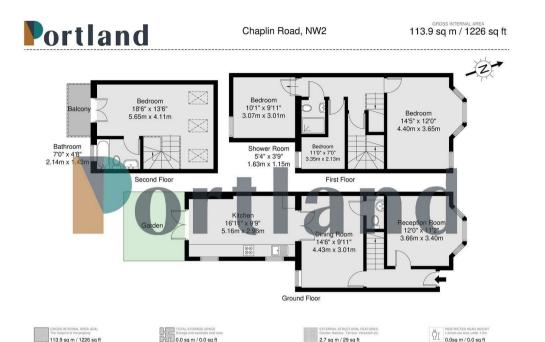

Extended at the rear and in loft this incredible family home is ready for any prospective purchaser to move into. On the ground floor buyers can expect to find a large double reception room with a stunning bay window, dining area, a downstairs w/c and a fully fitted kitchen diner with an abundance of workspace and a designated area for dining and entertaining.

There is also direct access to garden which benefits from a south-westerly aspect. On the first floor are two large bedrooms, a single bedroom or office, and the family bathroom. The top floor comprises a large master suite and bathroom.

Disclaimer: Floorplan measurements are approximate and are for illustrative purposes only. While we do not doubt the floorplan accuracy and completeness, you or your advisors should conduct a careful, independent investigation of the property in respect of monetary valuation