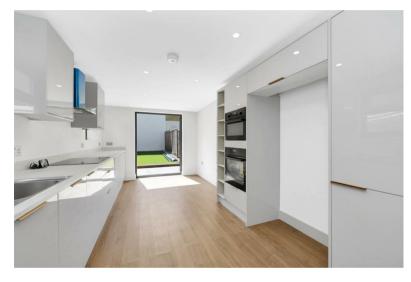

Extended at the rear and in loft this incredible family home is ready for any prospective purchaser to move into. On the ground floor buyers can expect to find a large double reception room with a stunning bay window, dining area, a downstairs w/c and a fully fitted kitchen diner with an abundance of workspace and a designated area for dining and entertaining.