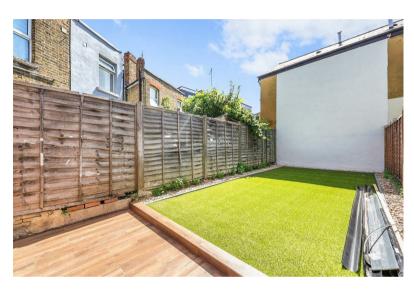

There is also direct access to garden which benefits from a south-westerly aspect. On the first floor are two large bedrooms, a single bedroom or office, and the family bathroom. The top floor comprises a large master suite and bathroom.

- Brand new renovated 4-bedroom freehold house
- South-West Facing Large Private
  Garden
- Incredible condition throughout with brand new appliances and units
- · Fitted kitchen with dining area
- · Close to Dollis Hill station
- Front reception room with bay window
- · Moments from Gladstone Park
- · Master suite on the top floor
- Popular residential street with on street parking permits available
- Perfect for first-time buyers and those looking to upsize