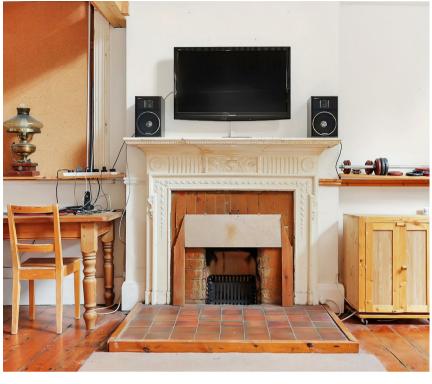

Elm Grove is a residential street tucked away from the vibrant Cricklewood Broadway and just moments from Thameslink allowing access to St Pancras in less that 15 minutes. This excellent family home has an unusual layout, which could be reconfigured depending on individual needs. buyers can expect to find on the ground floor a reception room to the front, a large galley kitchen, an additional scullery, family bathroom and the most unique south facing reception room to the rear with exceptional ceiling height, mansard roof, mezzanine space and access to a private garden. Upstairs and split over two floors are Four good sized bedrooms and two bathrooms. There is a single room on the top floor that could be used as a study.

- 4 Bedroom Freehold Semi-Detached House
- Exceptionally Unique & Bright Reception Room
- Private South Facing Garden
- Less Than 15 Minuets To St. Pancras International
- Opportunity To Improve
- Stunning Original Features
  Throughout
- $\cdot\,$  Close To Thameslink
- Abundance Of Shops Just A Short
  Walk Away
- $\cdot$  Over 1800sqft Of Accommodation
- Three Storeys