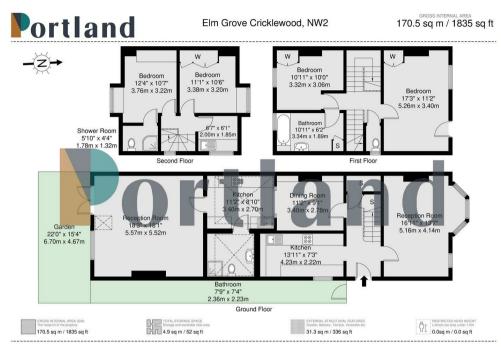

Elm Grove is a residential street tucked away from the vibrant Cricklewood Broadway and just moments from Thameslink allowing access to St Pancras in less that 15 minutes. This excellent family home has an unusual layout, which could be reconfigured depending on individual needs. buyers can expect to find on the ground floor a reception room to the front, a large galley kitchen, an additional scullery, family bathroom and the most unique south facing reception room to the rear with exceptional ceiling height, mansard roof, mezzanine space and access to a private garden. Upstairs and split over two floors are Four good sized bedrooms and two bathrooms. There is a single room on the top floor that could be used as a study.

Disclaimer : Floorplan measurements are approximate and are for illustrative purposes only. While we do not doubt the floorplan accuracy and completeness, you or your advisors should conduct a careful, independent investigation of the property in respect of monetary valuation