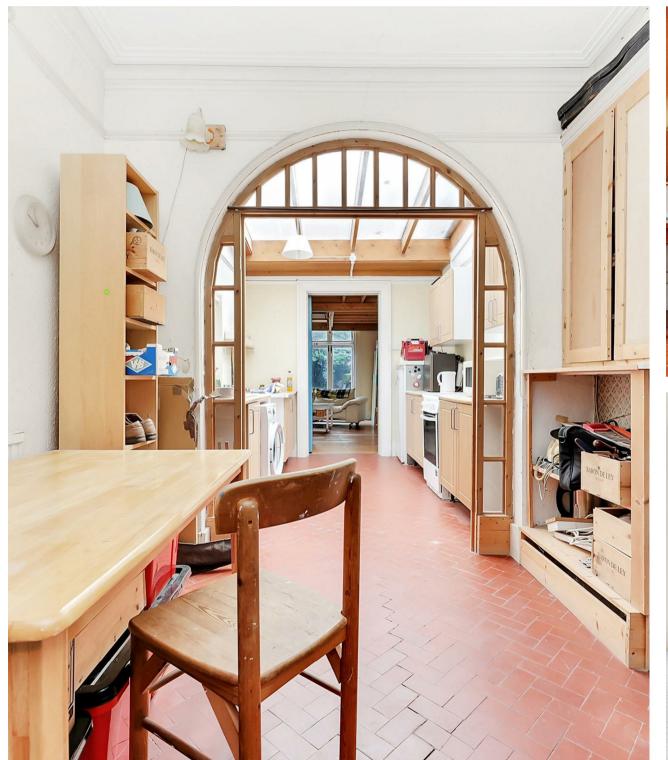

Elm Grove is a residential street tucked away from the vibrant Cricklewood Broadway and just moments from Thameslink allowing access to St Pancras in less that 15 minutes. This excellent family home has an unusual layout, which could be reconfigured depending on individual needs. buyers can expect to find on the ground floor a reception room to the front, a large galley kitchen, an additional scullery, family bathroom and the most unique south facing reception room to the rear with exceptional ceiling height, mansard roof, mezzanine space and access to a private garden. Upstairs and split over two floors are Four good sized bedrooms and two bathrooms. There is a single room on the top floor that could be used as a study.