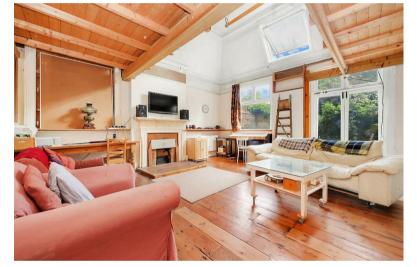

Elm Grove is a residential street tucked away from the vibrant Cricklewood Broadway and just moments from Thameslink allowing access to St Pancras in less that 15 minutes. This excellent family home has an unusual layout, which could be reconfigured depending on individual needs. buyers can expect to find on the ground floor a reception room to the front, a large galley kitchen, an additional scullery, family bathroom and the most unique south facing reception room to the rear with exceptional ceiling height, mansard roof, mezzanine space and access to a private garden. Upstairs and split over two floors are Four good sized bedrooms and two bathrooms. There is a single room on the top floor that could be used as a study.