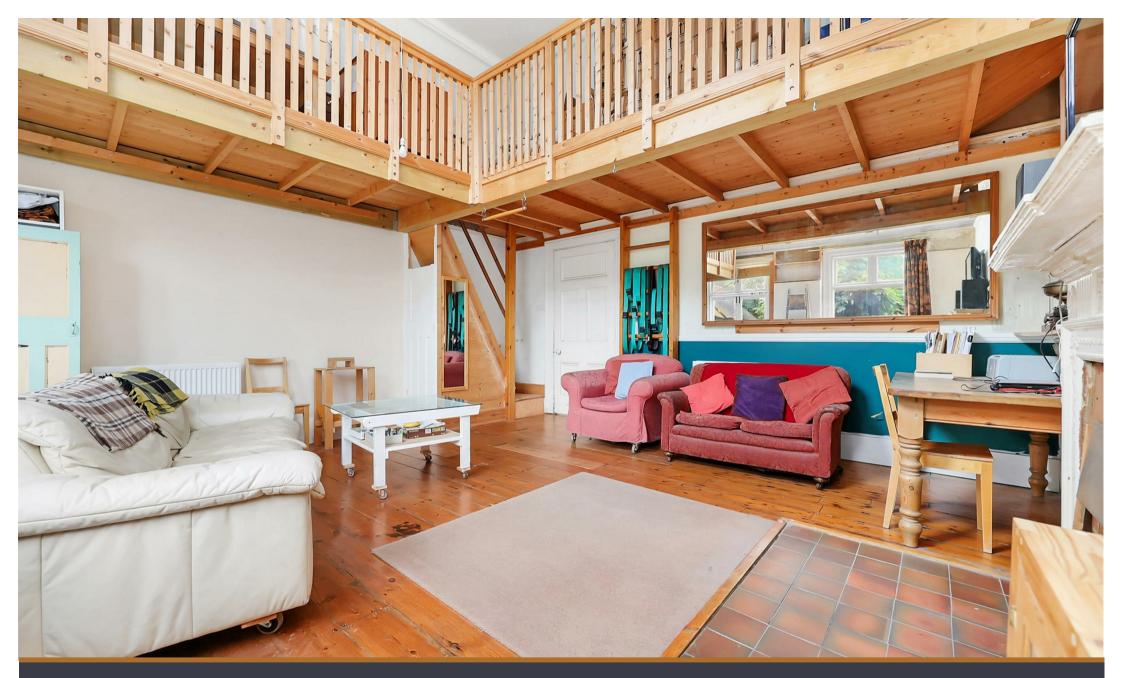

Elm Grove is a residential street tucked away from the vibrant Cricklewood Broadway and just moments from Thameslink allowing access to St Pancras in less that 15 minutes. This excellent family home has an unusual layout, which could be reconfigured depending on individual needs. buyers can expect to find on the ground floor a reception room to the front, a large galley kitchen, an additional scullery, family bathroom and the most unique south facing reception room to the rear with exceptional ceiling height, mansard roof, mezzanine space and access to a private garden. Upstairs and split over two floors are Four good sized bedrooms and two bathrooms. There is a single room on the top floor that could be used as a study.