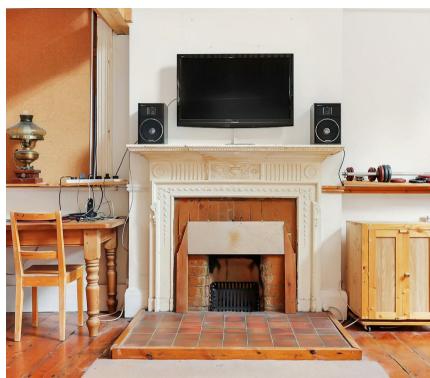

Elm Grove is a residential street tucked away from the vibrant Cricklewood Broadway and just moments from Thameslink allowing access to St Pancras in less that 15 minutes. This excellent family home has an unusual layout, which could be reconfigured depending on individual needs. buyers can expect to find on the ground floor a reception room to the front, a large galley kitchen, an additional scullery, family bathroom and the most unique south facing reception room to the rear with exceptional ceiling height, mansard roof, mezzanine space and access to a private garden. Upstairs and split over two floors are Four good sized bedrooms and two bathrooms. There is a single room on the top floor that could be used as a study.

- 4 Bedroom Freehold Semi-Detached House
- Exceptionally Unique & Bright Reception Room
- · Private South Facing Garden
- Less Than 15 Minuets To St. Pancras International
- · Opportunity To Improve
- Stunning Original Features
  Throughout
- · Close To Thameslink
- Abundance Of Shops Just A Short
  Walk Away
- · Over 1800sqft Of Accommodation
- · Three Storeys