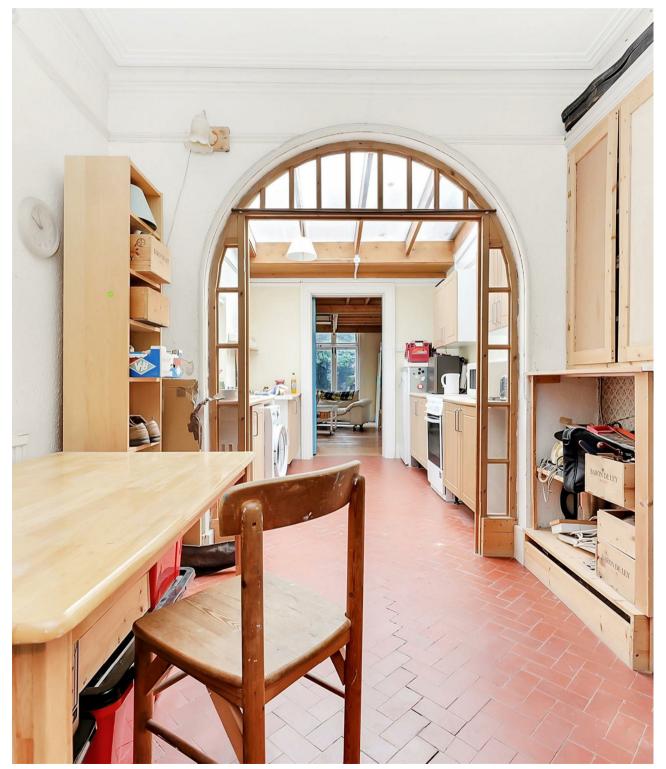

Elm Grove is a residential street tucked away from the vibrant Cricklewood Broadway and just moments from Thameslink allowing access to St Pancras in less that 15 minutes. This excellent family home has an unusual layout, which could be reconfigured depending on individual needs. buyers can expect to find on the ground floor a reception room to the front, a large galley kitchen, an additional scullery, family bathroom and the most unique south facing reception room to the rear with exceptional ceiling height, mansard roof, mezzanine space and access to a private garden. Upstairs and split over two floors are Four good sized bedrooms and two bathrooms. There is a single room on the top floor that could be used as a study.