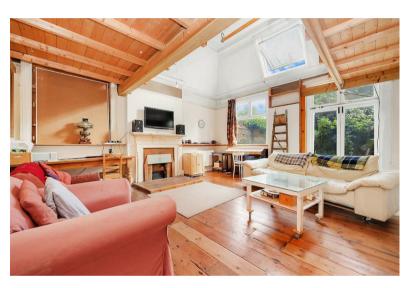

Elm Grove is a residential street tucked away from the vibrant Cricklewood Broadway and just moments from Thameslink allowing access to St Pancras in less that 15 minutes. This excellent family home has an unusual layout, which could be reconfigured depending on individual needs. buyers can expect to find on the ground floor a reception room to the front, a large galley kitchen, an additional scullery, family bathroom and the most unique south facing reception room to the rear with exceptional ceiling height, mansard roof, mezzanine space and access to a private garden. Upstairs and split over two floors are Four good sized bedrooms and two bathrooms. There is a single room on the top floor that could be used as a study.