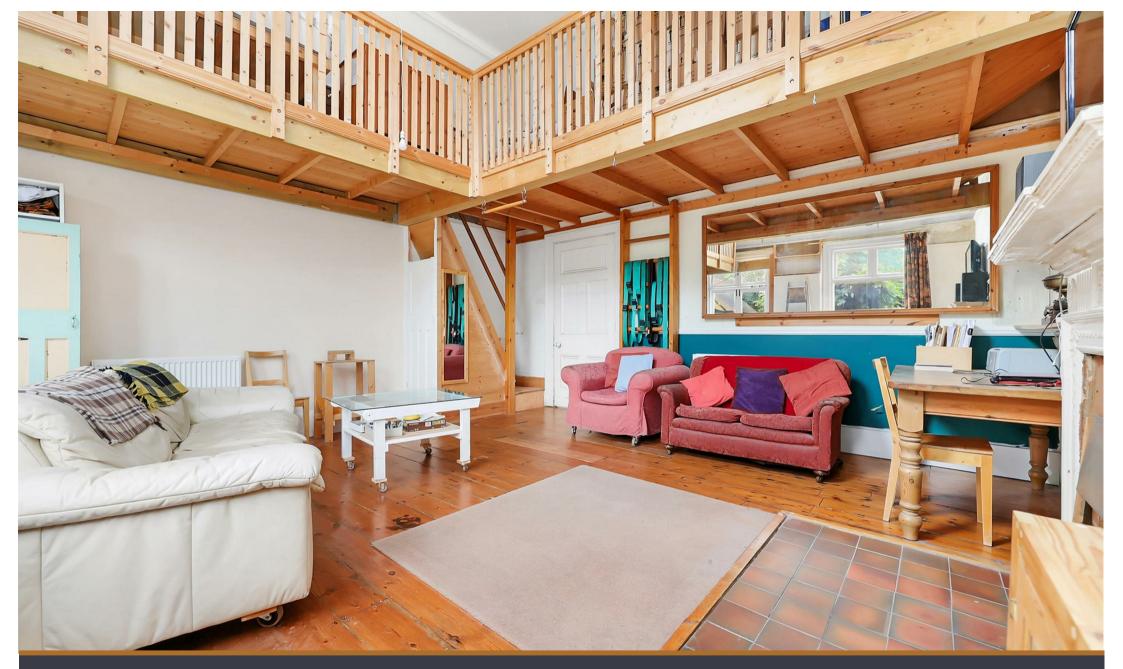

Elm Grove is a residential street tucked away from the vibrant Cricklewood Broadway and just moments from Thameslink allowing access to St Pancras in less that 15 minutes. This excellent family home has an unusual layout, which could be reconfigured depending on individual needs. buyers can expect to find on the ground floor a reception room to the front, a large galley kitchen, an additional scullery, family bathroom and the most unique south facing reception room to the rear with exceptional ceiling height, mansard roof, mezzanine space and access to a private garden. Upstairs and split over two floors are Four good sized bedrooms and two bathrooms. There is a single room on the top floor that could be used as a study.