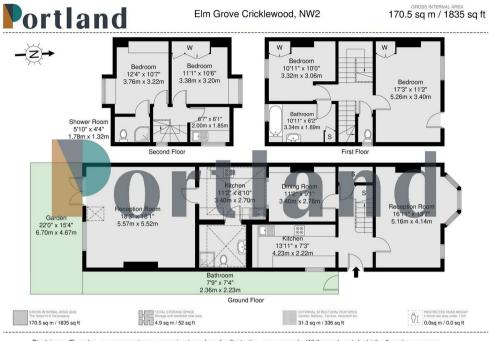

4 Bedroom Elm Grove, NW2

£950,000 Freehold Occupying over 1800sqft of accommodation is a unique Freehold house with a versatile layout offering an excellent opportunity to update and create an incredible family home

Elm Grove is a residential street tucked away from the vibrant Cricklewood Broadway and just moments from Thameslink allowing access to St Pancras in less that 15 minutes. This excellent family home has an unusual layout, which could be reconfigured depending on individual needs. buyers can expect to find on the ground floor a reception room to the front, a large galley kitchen, an additional scullery, family bathroom and the most unique south facing reception room to the rear with exceptional ceiling height, mansard roof, mezzanine space and access to a private garden. Upstairs and split over two floors are Four good sized bedrooms and two bathrooms. There is a single room on the top floor that could be used as a study.

Disclaimer: Floorplan measurements are approximate and are for illustrative purposes only. While we do not doubt the floorplan accuracy and completeness, you or your advisors should conduct a careful, independent investigation of the property in respect of monetary valuation