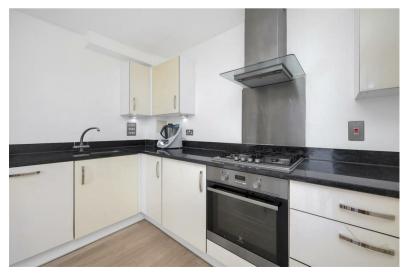

This bright apartment is one of the larger one bedroom plots available in the development. It features a modern fully fitted open plan kitchen going into a beautiful reception room with direct access to a private balcony. Additionally there is a large double bedroom with built in storage, a family bathroom and utility cupboard.