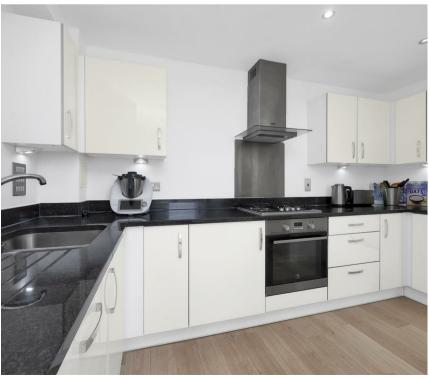

This bright apartment is one of the larger one bedroom plots available in the development. It features a modern fully fitted open plan kitchen going into a beautiful reception room with direct access to a private balcony. Additionally there is a large double bedroom with built in storage, a family bathroom and utility cupboard.