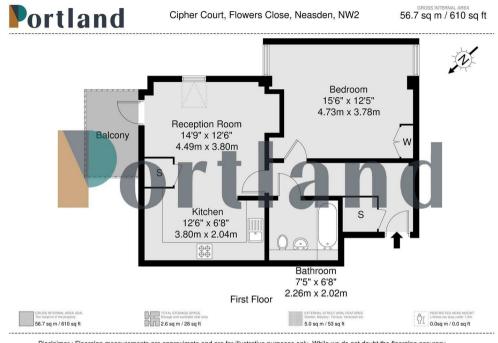

1 Bedroom Flowers Close, NW2

Asking Price £330,000 Leasehold Spanning over 600sqft with incredible views over London is an exceptional one bedroom flat with balcony, situated on the first floor of a purpose built block.

This bright apartment is one of the larger one bedroom plots available in the development. It features a modern fully fitted open plan kitchen going into a beautiful reception room with direct access to a private balcony. Additionally there is a large double bedroom with built in storage, a family bathroom and utility cupboard.

Disclaimer: Floorplan measurements are approximate and are for illustrative purposes only. While we do not doubt the floorplan accuracy and completeness, you or your advisors should conduct a careful, independent investigation of the property in respect of monetary valuation