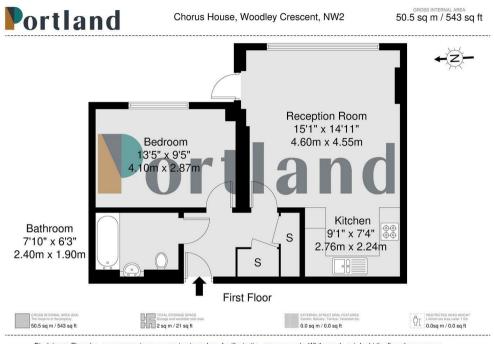

1 Bedroom Woodley Crescent, NW2

£385,000 Leasehold Offered to the market in immaculate condition, is a modern one bedroom apartment in a popular newly built development (completed in 2019)

Presented in stunning condition, the flat offers a fully integrated open plan kitchen with excellent storage and bright views. The living area then continues onto to a well-proportioned balcony perfect for entertaining. The property also boasts a large double bedroom with room for plenty of storage.

- · Bright One Bedroom Flat
- First Floor
- · Private Balcony
- · Popular Residential Block
- · Off Street Parking
- · Communal Gardens
- · Close To Thameslink
- · Open Plan Living
- · Large Double Bedroom
- · EWS1 Compliant

Disclaimer: Floorplan measurements are approximate and are for illustrative purposes only. While we do not doubt the floorplan accuracy and completeness, you or your advisors should conduct a careful, independent investigation of the property in respect of monetary valuation