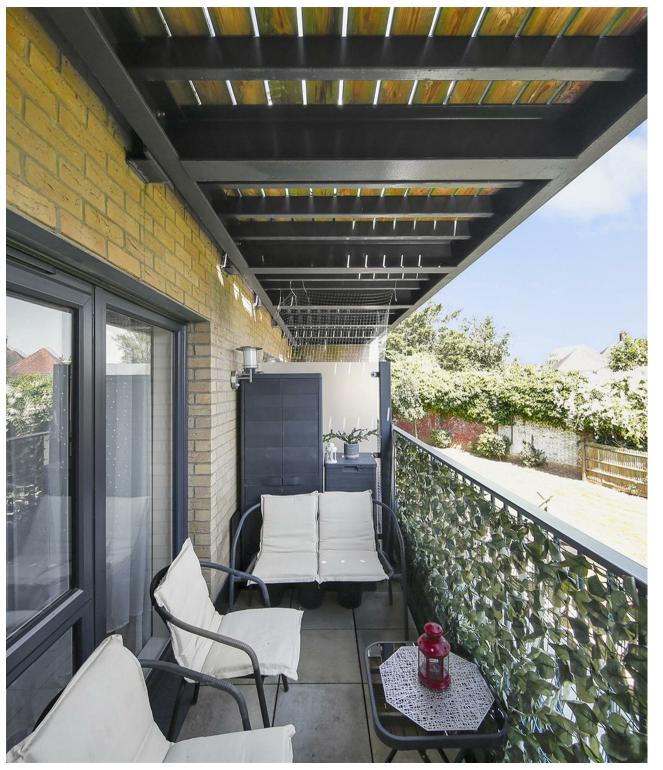

1 Bedroom Woodley Crescent, NW2

£385,000 Leasehold Offered to the market in immaculate condition, is a modern one bedroom apartment in a popular newly built development (completed in 2019)

Presented in stunning condition, the flat offers a fully integrated open plan kitchen with excellent storage and bright views. The living area then continues onto to a well-proportioned balcony perfect for entertaining. The property also boasts a large double bedroom with room for plenty of storage.

- · Bright One Bedroom Flat
- First Floor
- · Private Balcony
- · Popular Residential Block
- · Off Street Parking
- · Communal Gardens
- · Close To Thameslink
- · Open Plan Living
- · Large Double Bedroom
- · EWS1 Compliant