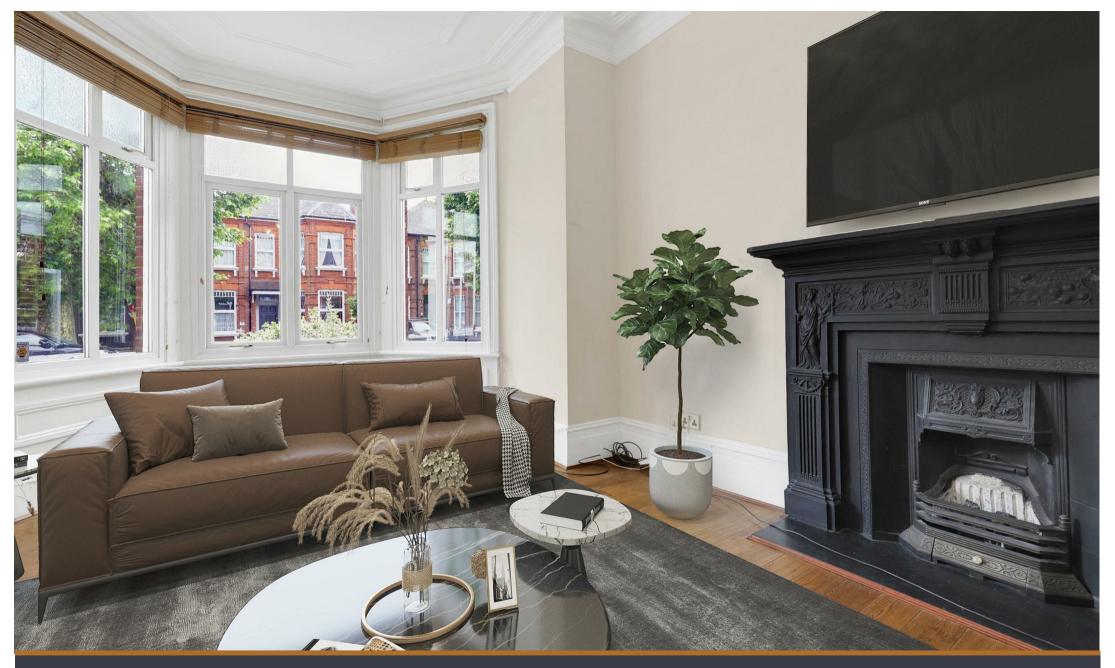

2 Bedroom Anson Road, NW2

£550,000 Leasehold Boasting beautiful original features, is a wonderful Ground Floor Garden Flat in a Victorian Conversion.

Anson Road is a wonderful two bedroom apartment with incredible ceiling height, gorgeous original features such as fireplaces, ceiling roses and cornicing. Buyers can expect to find a bright reception room at the front with bay window and wooden flooring. There is a large double bedroom with doors onto the private garden and access to the family bathroom. A single bedroom is positioned further back and the kitchen with access to the garden to the rear.

- Charming Two Bedroom Garden
   Flat
- Stunning Original Features Found
   Throughout
- Bright Reception Room With Bay Window
- · Large Private Garden
- · Separate Kitchen
- · Large Double Bedroom
- High Ceilings
- · Intricate Cornicing & Ceiling Rose
- Close To Stations Allowing Great Access To Central London & The West End
- Gladstone Park & Mapesbury Dell A Short Stroll Away