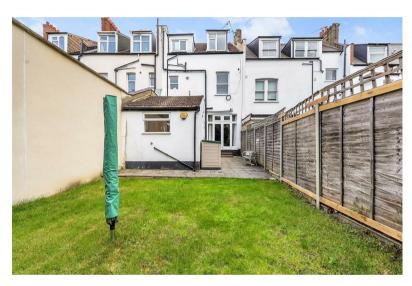

2 Bedroom Anson Road, NW2

£550,000 Leasehold Boasting beautiful original features, is a wonderful Ground Floor Garden Flat in a Victorian Conversion.

Anson Road is a wonderful two bedroom apartment with incredible ceiling height, gorgeous original features such as fireplaces, ceiling roses and cornicing. Buyers can expect to find a bright reception room at the front with bay window and wooden flooring. There is a large double bedroom with doors onto the private garden and access to the family bathroom. A single bedroom is positioned further back and the kitchen with access to the garden to the rear.

- Charming Two Bedroom Garden
   Flat
- Stunning Original Features Found
   Throughout
- Bright Reception Room With Bay Window
- · Large Private Garden
- · Separate Kitchen
- · Large Double Bedroom
- High Ceilings
- · Intricate Cornicing & Ceiling Rose
- Close To Stations Allowing Great Access To Central London & The West End
- Gladstone Park & Mapesbury Dell A Short Stroll Away