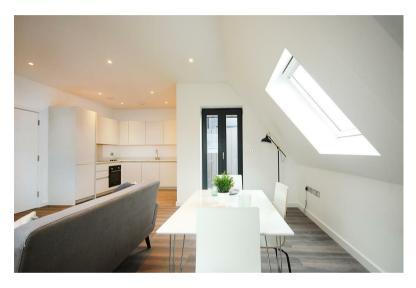

2 Bedroom61 Craven Park Road, NW10

£2,000 PCM

\*\* Call us ASAP to book a viewing \*\*

A superb opportunity to rent a SPACIOUS APARTMENT within a new development with PRIVATE BALCONY - ONLY 0.3 Miles away from Harlesden Station ( Zone 3 Bakerloo and Overground)! Further benefits include a stylish kitchens with integrated appliances (washer/dryer, fridge/freezer and dishwasher), luxury bathrooms, large storage cupboards, under floor heating and wooden flooring throughout.

\*\*\*\*\* Important Info: No parking is available within the development and no parking permits permissible via the council \*\*\*\*\*

- · Beautiful Decor
- · Over 900 Sq. Ft.
- Expansive Open Plan Kitchen / Living Room
- · Large Balcony
- · Under Floor Heating
- 0.3 Miles from Harlesden Station
  (Bakerloo and Overground)
- · Available from Mid-August
- · EPC Band B
- · NO PARKING