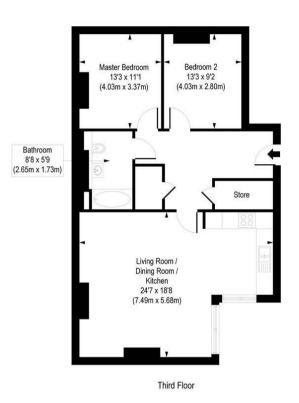

2 Bedroom61 Craven Park Road, NW10

£2,000 PCM

\*\* Call us ASAP to book a viewing \*\*

A superb opportunity to rent a SPACIOUS APARTMENT within a new development with PRIVATE BALCONY - ONLY 0.3 Miles away from Harlesden Station ( Zone 3 Bakerloo and Overground)! Further benefits include a stylish kitchens with integrated appliances (washer/dryer, fridge/freezer and dishwasher), luxury bathrooms, large storage cupboards, under floor heating and wooden flooring throughout.

Amoro Court - Flat 10 Approx. Gross Internal Floor Area 749 sq. ft / 69.60 sq. m

purposes only and is not to scale. Every attempt has been made to ensure the accuracy of the floorplan shown, however all measurements, fistures, fittings and data shown are an approximate interpretation for illustrative purposes only. Liability for errors, omissions or mis-statement through negligence or otherwise is hereby excluded.