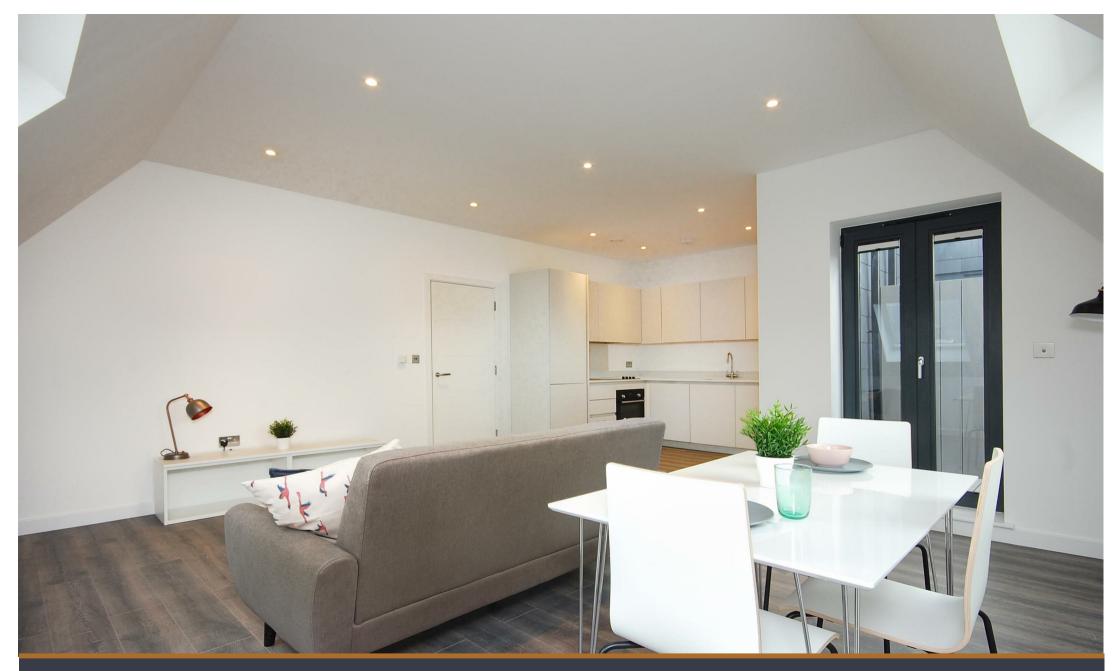

2 Bedroom61 Craven Park Road, NW10

£2,000 PCM

\*\* Call us ASAP to book a viewing \*\*

A superb opportunity to rent a SPACIOUS APARTMENT within a new development with PRIVATE BALCONY - ONLY 0.3 Miles away from Harlesden Station ( Zone 3 Bakerloo and Overground)! Further benefits include a stylish kitchens with integrated appliances (washer/dryer, fridge/freezer and dishwasher), luxury bathrooms, large storage cupboards, under floor heating and wooden flooring throughout.

\*\*\*\*\* Important Info: No parking is available within the development and no parking permits permissible via the council \*\*\*\*\*

- · Beautiful Decor
- · Over 900 Sq. Ft.
- Expansive Open Plan Kitchen / Living Room
- · Large Balcony
- · Under Floor Heating
- 0.3 Miles from Harlesden Station
  (Bakerloo and Overground)
- · Available from Mid-August
- · EPC Band B
- · NO PARKING