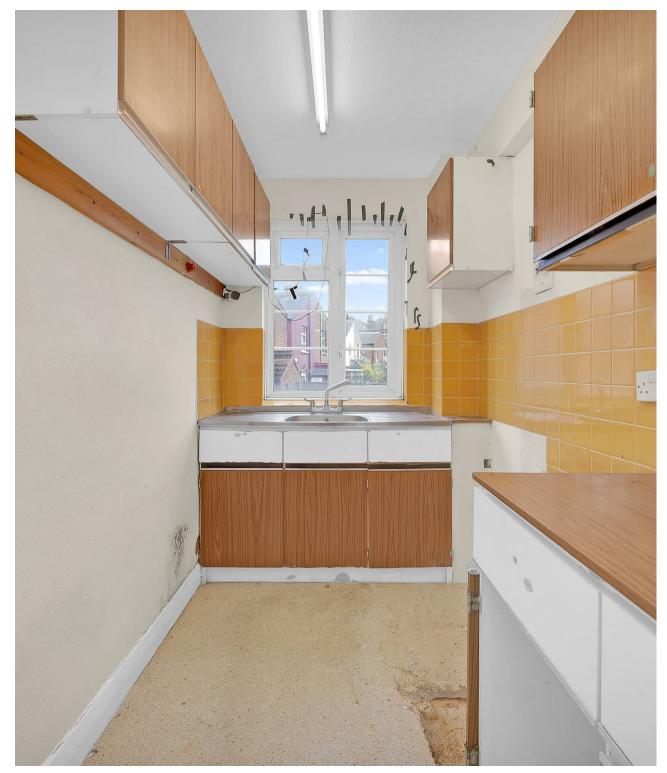

1 Bedroom Ashford Road, NW2

£265,000 Leasehold Offered to the market is a bright first floor apartment in need of modernisation and a lease extension.

Buyers can expect to find a well proportioned one bedroom apartment with separate kitchen and large reception room with chimney pot views over Willesden Green & Cricklewood. This apartment is in tired condition and offers the prospective purchaser to add their own stamp to a fantastic home.

- Wonderful; First Floor Apartment
  In Cricklewood
- · 51 Year Lease
- Well Serviced Block With Concierge, Lift & Communal Grounds
- · In Need Of Modernisation
- · Seperate Kitchen
- · Abundance Of Storage
- Close To Cricklewood Thameslink
  & Willesden Green UnderGround
- · Moments From Gladstone Park
- · Well Proportioned Rooms
- · Art Deco Apartment Block