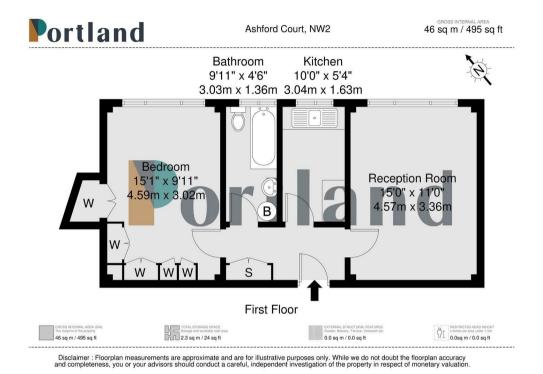

1 Bedroom Ashford Road, NW2

£265,000 Leasehold Offered to the market is a bright first floor apartment in need of modernisation and a lease extension.

Buyers can expect to find a well proportioned one bedroom apartment with separate kitchen and large reception room with chimney pot views over Willesden Green & Cricklewood. This apartment is in tired condition and offers the prospective purchaser to add their own stamp to a fantastic home.

- Wonderful; First Floor Apartment
  In Cricklewood
- · 51 Year Lease
- Well Serviced Block With Concierge, Lift & Communal Grounds
- · In Need Of Modernisation
- · Seperate Kitchen
- · Abundance Of Storage
- Close To Cricklewood Thameslink
  & Willesden Green UnderGround
- · Moments From Gladstone Park
- · Well Proportioned Rooms
- · Art Deco Apartment Block