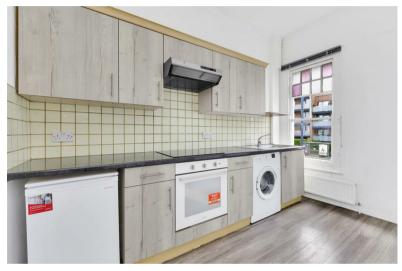

Set on the first floor and comprising a reception room with screened kitchen to provide separation, a bathroom with bathtub and overhead shower and a bedroom with storage.

The property is located just 0.6 miles to Harlesden Station and is within very close proximity to a selection of local bus routes. The shops of Craven Park Rd and central Harlesden are also close by.