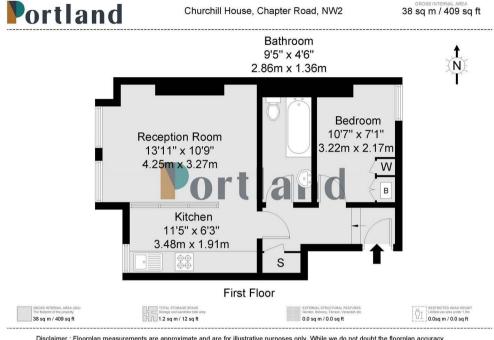

1 Bedroom Church Road, NW10

£1,450 PCM

We offer for rent, a very well presented first floor ONE BEDROOM apartment within a period conversion and located in close proximity to local shops and transport links.

Set on the first floor and comprising a reception room with screened kitchen to provide separation, a bathroom with bathtub and overhead shower and a bedroom with storage.

The property is located just 0.6 miles to Harlesden Station and is within very close proximity to a selection of local bus routes. The shops of Craven Park Rd and central Harlesden are also close by.

Disclaimer: Floorplan measurements are approximate and are for illustrative purposes only. While we do not doubt the floorplan accuracy and completeness, you or your advisors should conduct a careful, independent investigation of the property in respect of monetary valuation