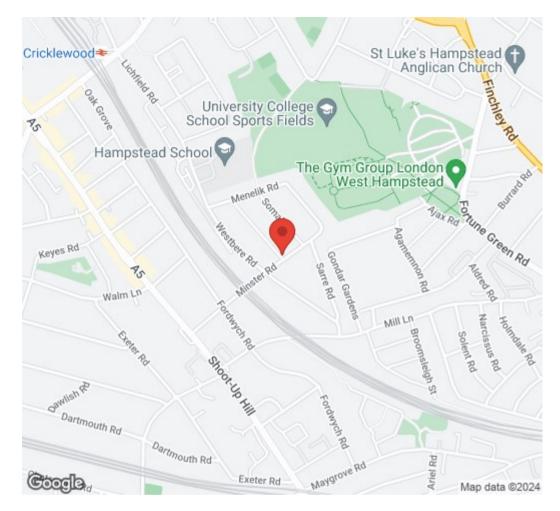

The property is very convenient for West Hampstead Jubilee Line (zone 2) which is around a 15 minutes walk and offers an array of shopping facilities.

There are also many bus routes including services to Brent Cross Shopping Centre (189), Marble Arch (32), West End (98) Paddington (332) and Victoria (16) which runs

along the main Edgware Road/Shoot Up Hill.

West Hampstead is a great location and has trendy bars, cafes and restaurants along West End Lane.

- · TWO DOUBLE BEDROOMS
- · GENEROUS ROOM SIZES
- · BEAUTIFUL BUILDING
- · EXCELLENT LOCATION
- · Gas Central Heating
- · AVAILABLE 23rd July
- · EPC Band D