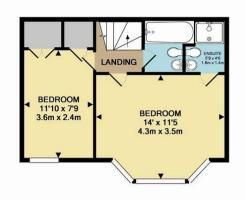

2 Bedroom Minster Road, NW2

£2,167 PCM

This huge period style semi-detached house situated in sought-after road has been converted into 4 contemporary flats.

A modern split level two double bedroom first floor flat comprising of an open plan kitchen/diner, with own washer, two double bedrooms (one with En-Suite), separate modern family bathroom, entry phone intercom system, wooden floors, gas central heating and neutral decor throughout.

LOWER GROUND FLOOR

Whilst every attempt has been made to ensure the accuracy of the floor plan contained here, measurements of doors, windows, rooms and any other lems are approximate and no responsibility is taken for any error, omission, or mis-statement. This plan is for illustrative purposes only and should be used as such by any prospective purchaser. The services, systems and appliances shown have not been tested and no guarantee as to their operability or efficiency can be given.