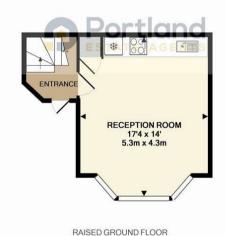

2 Bedroom Minster Road, NW2

£2,167 PCM

This huge period style semi-detached house situated in sought-after road has been converted into 4 contemporary flats.

A modern split level two double bedroom first floor flat comprising of an open plan kitchen/diner, with own washer, two double bedrooms (one with En-Suite), separate modern family bathroom, entry phone intercom system, wooden floors, gas central heating and neutral decor throughout.

LOWER GROUND FLOOR

Whilst every attempt has been made to ensure the accuracy of the floor plan contained here, measurements of doors, windows, rooms and any other lems are approximate and no responsibility is taken for any error, omission, or mis-statement. This plan is for illustrative purposes only and should be used as such by any prospective purchaser. The services, systems and appliances shown have not been tested and no guarantee as to their operability or efficiency can be given.