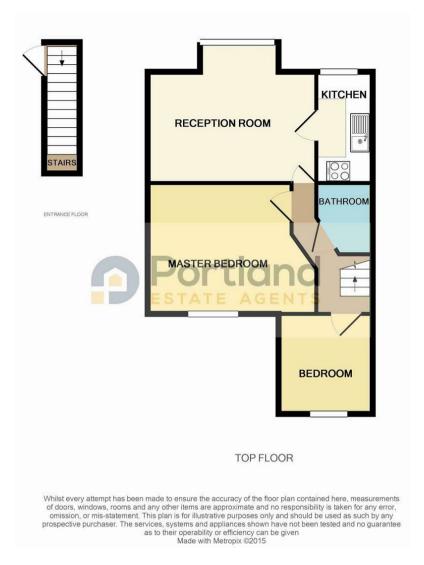

2 Bedroom Stanley Gardens, NW2

£2,102 PCM

A top floor, split level flat set on a quiet and tree lined residential street in the heart of Willesden Green. The property is a very short walk from Willesden Green tube station, a Zone 2 Jubilee line station and is in very close proximity to local shops, bars and restaurants.

Set on the top two floors of a converted period property, this two double bedroom, split level apartment is presented in lovely condition throughout. The property comprises two double bedrooms, bathroom, fully fitted kitchen and a reception that oozes character.

- · Top Floor 2 Bed Flat
- · VERY Close to Tube
- · Excellent Condition
- · Close to Local Shops
- · Ouiet Residential Road
- · Split Level
- · AVAILABLE IMMEDIATLEY
- · EPC Band D

90 Walm Lane, London, NW2 4QY 020 8451 9844 info@portlandestateagents.co.uk www.portlandestateagents.co.uk