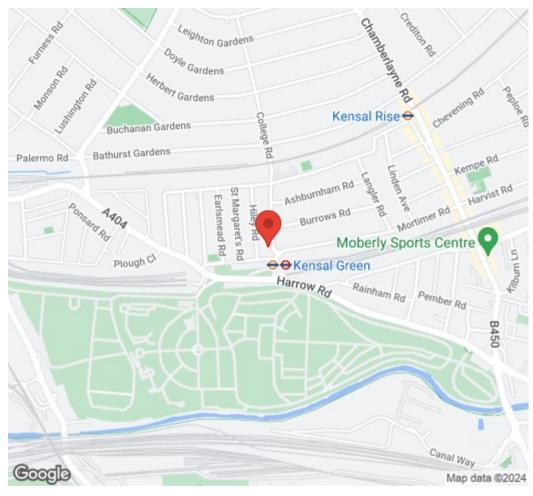

The property is AVAILABLE from the 25th of JULY 2024 and is offered FURNISHED.

This lovely flat lies just 0.3 miles from both KENSAL RISE and KENSAL GREEN Underground Stations giving access to a choice of lines within ZONE 2. Local bus routes run close by, and local shops and eateries are situated immediately opposite the road.